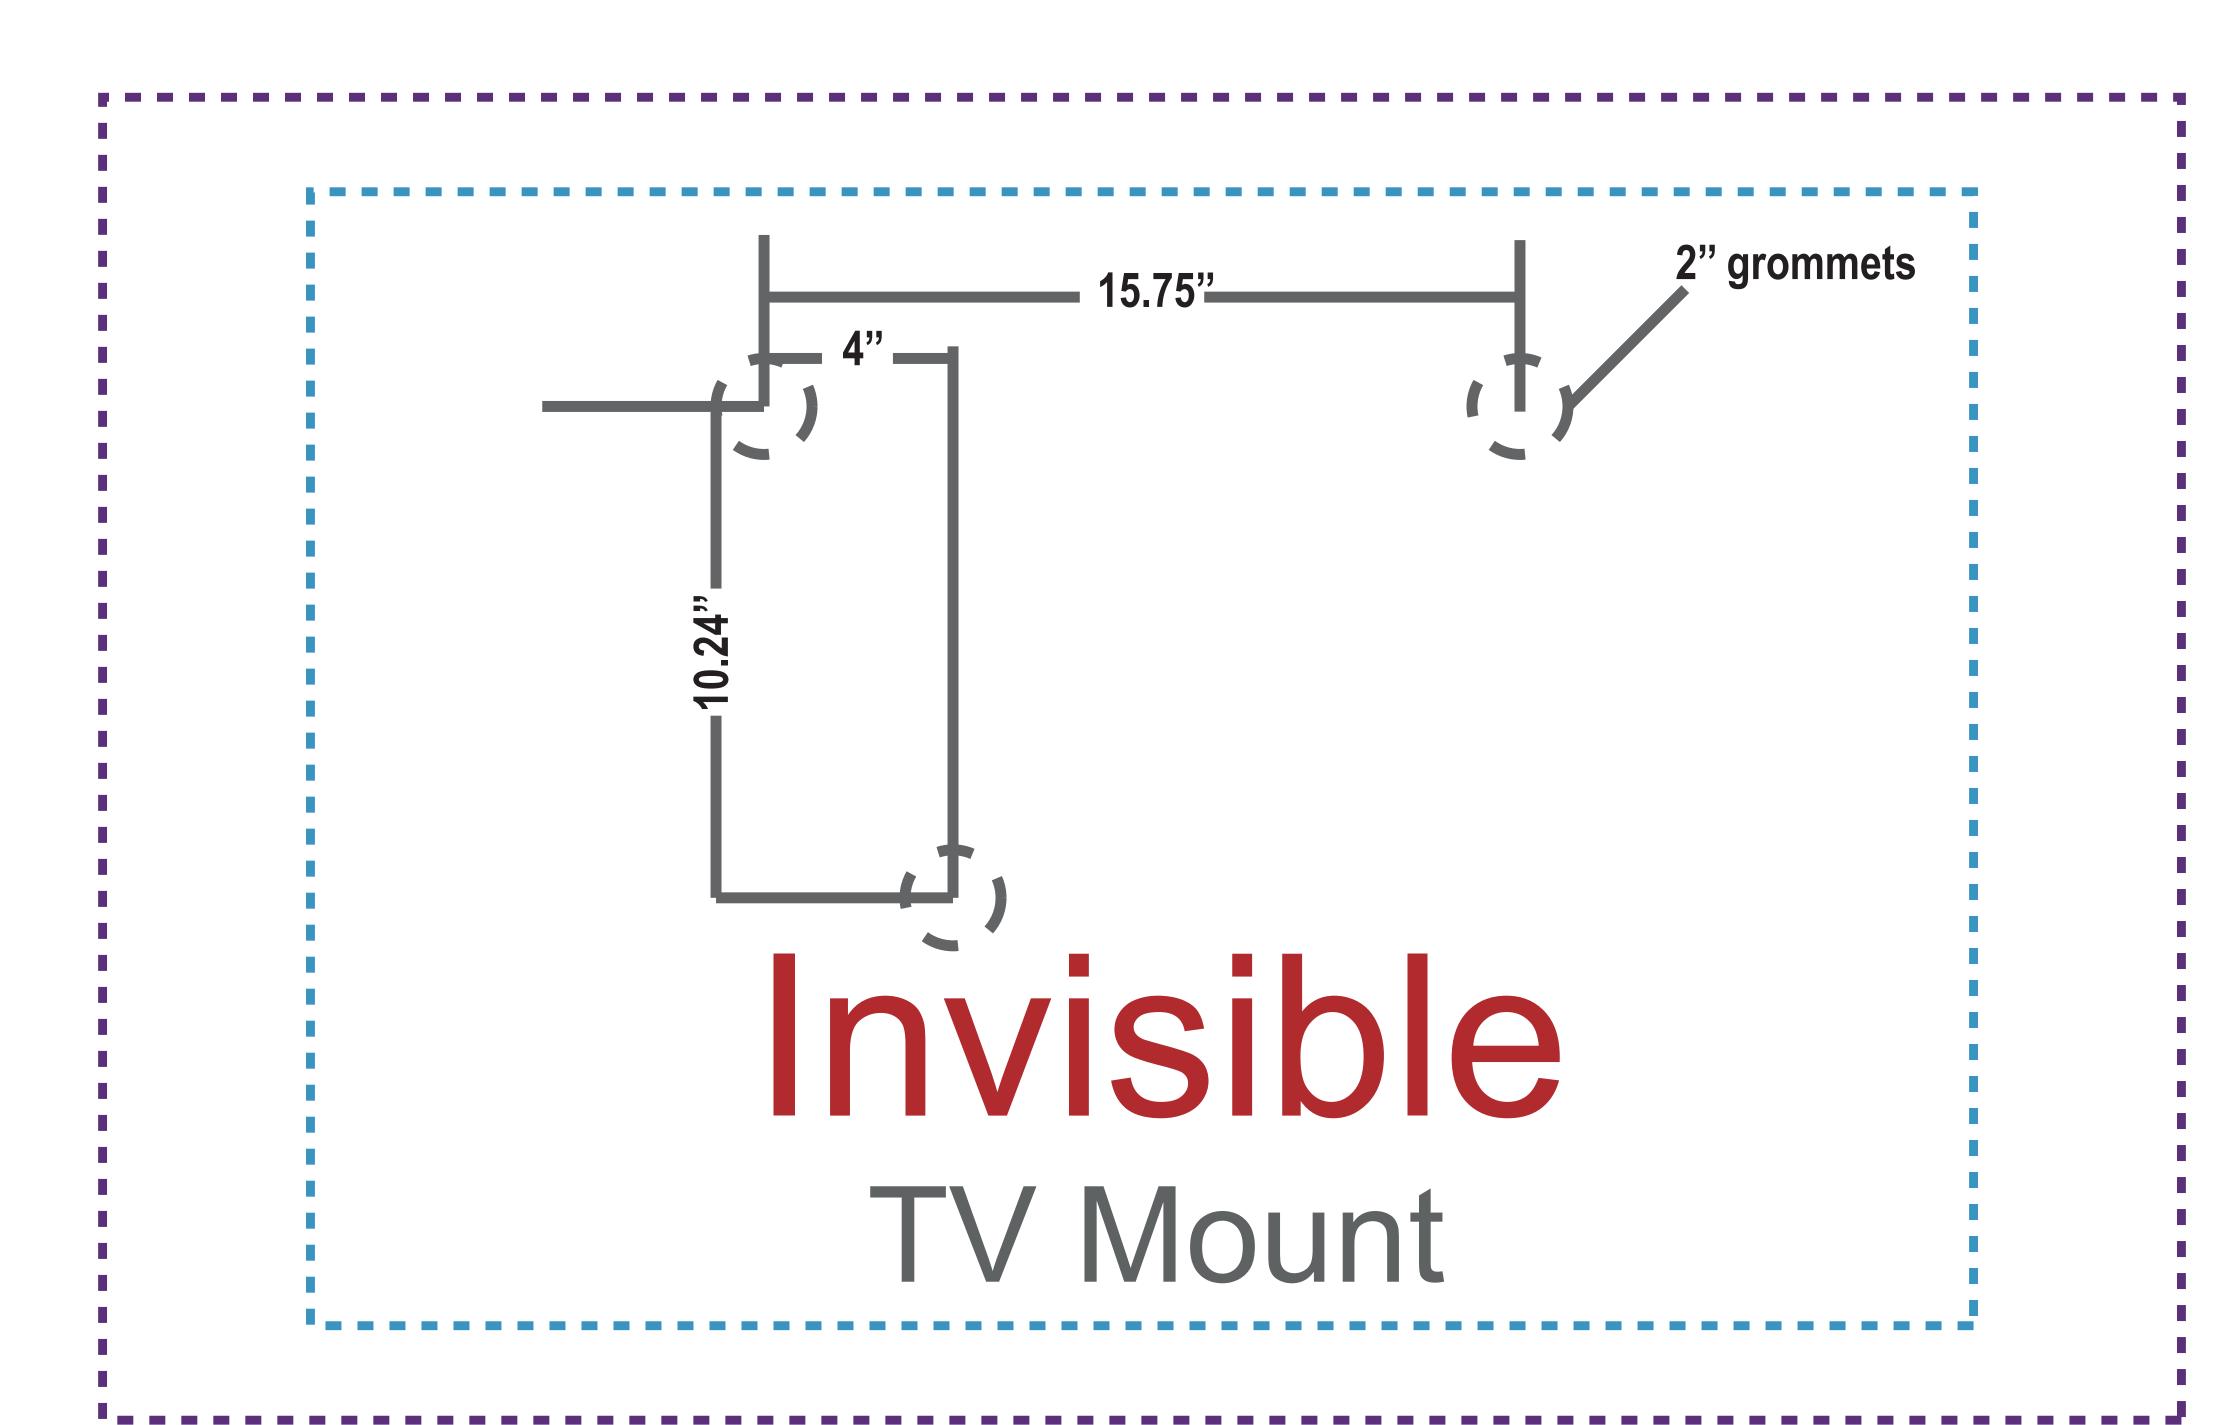

| WLM-200E Tension Fabric Wall Display                                                                                         |
|------------------------------------------------------------------------------------------------------------------------------|
| Graphic Size — — — — 1448mm w x 2260mm h(57" w x 88.9" h )                                                                   |
| Keep text and important images inside of green line.                                                                         |
| Graphic Size with Bleed  1548mm w x 2320mm h(61" w x 91.3" h)                                                                |
| TV Mount Keep text and important images Outside of purple or blue line.                                                      |
| *When using 22L & 22R please allow for 3.5" of graphic overlap when connecting multiple panels.                              |
| 32" TV Area 34.6"w x 23.6"h                                                                                                  |
| 40" TV Area 43.3"w x 27.6"h  Top view  - CMYK color - Resolutions must be 72-125 ppi - All fonts must be created to outlines |
| - Embed all images in final document                                                                                         |