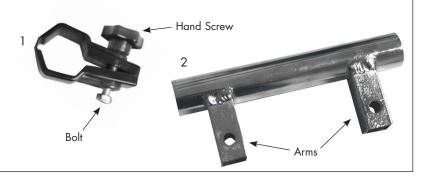

#### **Product Parts**

- 1 Connector (x2)
- 2 Pole Holder

#### Step 1

Remove the Bolts from the Hand Screws and the Hand Screws from the Connectors (1).

## Step 3

Insert the Pole Holder's (2) Arms into both Connector (1) openings.

Thread the Hand Screw through the holes in both the Pole Holder's (2) Arm and Connector (1). Replace the Bolt to secure.

Repeat for the other Connector (1).