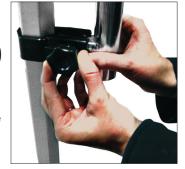

## Step 3

Insert the Pole Holder's (2) Arms into both Connector (1) openings.

Thread the Hand Screw through the holes in both the Pole Holder's (2) Arm and Connector (1). Replace the Bolt to secure.

Repeat for the other Connector (1).

### Step 4

Insert your Sail Sign's pole into the Pole Holder (2) and your Sail Sign Mount is complete!

\*Recommend for use with 8' and 11' Sail Signs only. Do not use with 14' Sail Signs.