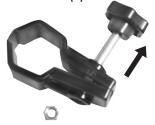

#### Step 1

Remove the Bolts from the Hand Screws and the Hand Screws from the Connectors (1).

## Step 3

Insert the Pole Holder's (2) Arms into both Connector (1) openings.

Thread the Hand Screw through the holes in both the Pole Holder's (2) Arm and Connector (1). Replace the Bolt to secure.

Repeat for the other Connector (1).