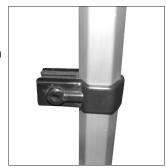

### Step 2

Position one Connector (1) at desired height on tent leg. Push the Connector (1) forward until the tent's leg fits firmly against the back of Connector (1).

Place the second Connector (1) above the first and repeat step.