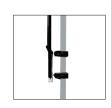

### Step 2

Position one Connector (1) at desired height on tent leg. Push the Connector (1) forward until the tent's leg fits firmly against the back of Connector (1).

Place the second Connector (1) above the first and repeat step.

## Step 3

Insert the Pole Holder's (2) Arms into both Connector (1) openings.

Thread the Hand Screw through the holes in both the Pole Holder's (2) Arm and Connector (1). Replace the Bolt to secure.

Repeat for the other Connector (1).