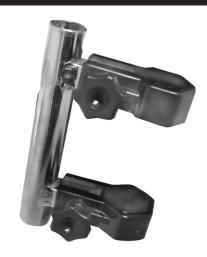

## Step 3

Insert the Pole Holder's (2) Arms into both Connector (1) openings.

Thread the Hand Screw through the holes in both the Pole Holder's (2) Arm and Connector (1). Replace the Bolt to secure.

Repeat for the other Connector (1).

### Step 4

Insert your Sail Sign's pole into the Pole Holder (2) and your Sail Sign Mount is complete!

\*Recommend for use with 8' and 11' Sail Signs only. Do not use with 14' Sail Signs.