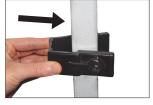

### Step 2

Position one Connector (1) at desired height on tent leg. Push the Connector (1) forward until the tent's leg fits firmly against the back of Connector (1).

Place the second Connector (1) above the first and repeat step.