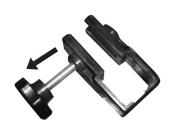

#### Step 1

Remove the Bolts from the Hand Screws and the Hand Screws from the Connectors (1).