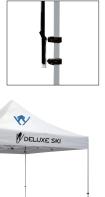

# Step 4

Insert your Sail Sign's pole into the Pole Holder (2) and your Sail Sign Mount is complete!

\*Recommend for use with 8' and 11' Sail Signs only. Do not use with 14' Sail Signs.