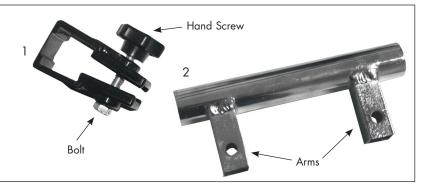

#### **Product Parts**

- 1 Connector (x2)
- 2 Pole Holder

#### Step 1

Remove the Bolts from the Hand Screws and the Hand Screws from the Connectors (1).

# Step 3

Insert the Pole Holder's (2) Arms into both Connector (1) openings.

Thread the Hand Screw through the holes in both the Pole Holder's (2) Arm and Connector (1). Replace the Bolt to secure.

Repeat for the other Connector (1).