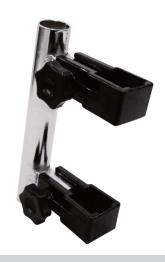

# Step 4

Insert your Sail Sign's pole into the Pole Holder (2) and your Sail Sign Mount is complete!

\*Recommend for use with 8' and 11' Sail Signs only. Do not use with 14' Sail Signs.