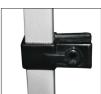

### Step 2

Position one Connector (1) at desired height on tent leg. Push the Connector (1) forward until the tent's leg fits firmly against the back of Connector (1).

Place the second Connector (1) above the first and repeat step.

# Step 3

Insert the Pole Holder's (2) Arms into both Connector (1) openings.

Thread the Hand Screw through the holes in both the Pole Holder's (2) Arm and Connector (1). Replace the Bolt to secure.

Repeat for the other Connector (1).