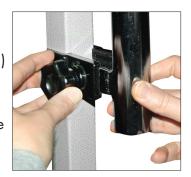

#### Step 1

Remove the Bolts from the Hand Screws and the Hand Screws from the Connectors (1).

# Step 3

Insert the Pole Holder's (2) Arms into both Connector (1) openings.

Thread the Hand Screw through the holes in both the Pole Holder's (2) Arm and Connector (1). Replace the Bolt to secure.

Repeat for the other Connector (1).