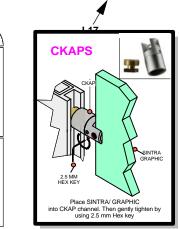

| Code | # | Description |
|------|---|-------------|
| L5-2 | 1 | GRAPHICS    |
| L5-1 | 1 | GRAPHICS    |
| L5-3 | 1 | GRAPHICS    |

| Code  | #  | Description |
|-------|----|-------------|
| CKAPS | 14 | STANDOFFS   |
| L11-6 | 1  | GRAPHICS    |
| L11-5 | 1  | GRAPHICS    |
| L11-4 | 1  | GRAPHICS    |
| L11-7 | 1  | GRAPHICS    |
| L11-1 | 1  | GRAPHICS    |
| L11-2 | 1  | GRAPHICS    |
| L11-3 | 1  | GRAPHICS    |