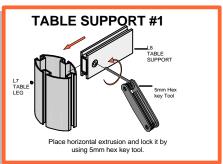

| Code | # | Description   |
|------|---|---------------|
| L17  | 2 | TABLE TOP     |
| L7   | 2 | TABLE LEG     |
|      | 2 |               |
| L8   | 2 | TABLE SUPPORT |