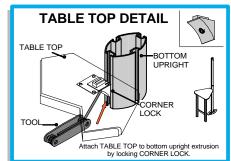

| Code | # | Description   |
|------|---|---------------|
| L17  | 2 | TABLE TOP     |
| L7   | 2 | TABLE LEG     |
|      | 2 |               |
| L8   | 2 | TABLE SUPPORT |