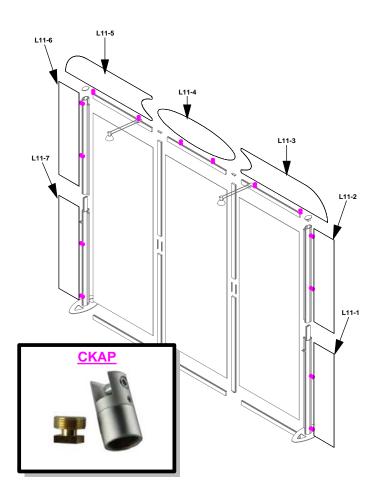

| Code | # | Description |
|------|---|-------------|
| L5-2 | 1 | GRAPHICS    |
| L5-1 | 1 | GRAPHICS    |
| L5-3 | 1 | GRAPHICS    |

| Code  | #  | Description |
|-------|----|-------------|
| CKAPS | 14 | STANDOFFS   |
| L11-6 | 1  | GRAPHICS    |
| L11-5 | 1  | GRAPHICS    |
| L11-4 | 1  | GRAPHICS    |
| L11-7 | 1  | GRAPHICS    |
| L11-1 | 1  | GRAPHICS    |
| L11-2 | 1  | GRAPHICS    |
| L11-3 | 1  | GRAPHICS    |