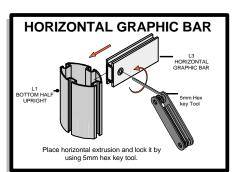

## **LINEAR 04**

**DETAIL** 

| Code | # | Description                                |
|------|---|--------------------------------------------|
| L3   | 3 | HORIZONTAL GRAPHIC BAR                     |
| L4   | 2 | VERTICAL GRAPHIC BAR WITH CENTER FOOT POST |
| L1   | 2 | BOTTOM HALF UPRIGHT                        |

W/ MAGNETIC TAPE ON FACE CENTER

L1

W/ STEEL TAPE

W/ MAGNETIC TAPE ON FACE CENTER

L4

| Code        | # | Description |
|-------------|---|-------------|
| CORNER LOCK | 2 | CORNER LOCK |
| JOINER BAR  | 4 | JOINER BAR  |