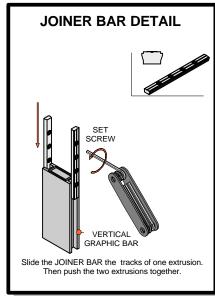

## **LINEAR 04**





**DETAIL** 

| Code | # | Description                                |
|------|---|--------------------------------------------|
| L3   | 3 | HORIZONTAL GRAPHIC BAR                     |
| L4   | 2 | VERTICAL GRAPHIC BAR WITH CENTER FOOT POST |
| L1   | 2 | BOTTOM HALF UPRIGHT                        |











W/ MAGNETIC TAPE ON FACE CENTER

L1

W/ STEEL TAPE

W/ MAGNETIC TAPE ON FACE CENTER

L4



| Code        | # | Description |
|-------------|---|-------------|
| CORNER LOCK | 2 | CORNER LOCK |
| JOINER BAR  | 4 | JOINER BAR  |

















| Code | # | Description |
|------|---|-------------|
| L5-2 | 1 | GRAPHICS    |
| L5-1 | 1 | GRAPHICS    |
| L5-3 | 1 | GRAPHICS    |









| Code  | #  | Description |
|-------|----|-------------|
| CKAPS | 14 | STANDOFFS   |
| L11-6 | 1  | GRAPHICS    |
| L11-5 | 1  | GRAPHICS    |
| L11-4 | 1  | GRAPHICS    |
| L11-7 | 1  | GRAPHICS    |
| L11-1 | 1  | GRAPHICS    |
| L11-2 | 1  | GRAPHICS    |
| L11-3 | 1  | GRAPHICS    |











| Code | # | Description   |
|------|---|---------------|
| L17  | 2 | TABLE TOP     |
| L7   | 2 | TABLE LEG     |
|      | 2 |               |
| L8   | 2 | TABLE SUPPORT |