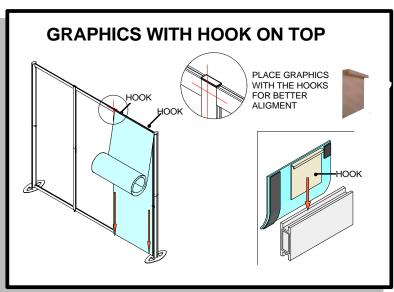

## **LINEAR 04**





**DETAIL** 

| Code | # | Description                                |
|------|---|--------------------------------------------|
| L3   | 3 | HORIZONTAL GRAPHIC BAR                     |
| L4   | 2 | VERTICAL GRAPHIC BAR WITH CENTER FOOT POST |
| L1   | 2 | BOTTOM HALF UPRIGHT                        |











W/ MAGNETIC TAPE ON FACE CENTER

L1

W/ STEEL TAPE

W/ MAGNETIC TAPE ON FACE CENTER

L4



| Code        | # | Description |
|-------------|---|-------------|
| CORNER LOCK | 2 | CORNER LOCK |
| JOINER BAR  | 4 | JOINER BAR  |

















| Code | # | Description |
|------|---|-------------|
| L5-2 | 1 | GRAPHICS    |
| L5-1 | 1 | GRAPHICS    |
| L5-3 | 1 | GRAPHICS    |









| Code  | #  | Description |
|-------|----|-------------|
| CKAPS | 14 | STANDOFFS   |
| L11-6 | 1  | GRAPHICS    |
| L11-5 | 1  | GRAPHICS    |
| L11-4 | 1  | GRAPHICS    |
| L11-7 | 1  | GRAPHICS    |
| L11-1 | 1  | GRAPHICS    |
| L11-2 | 1  | GRAPHICS    |
| L11-3 | 1  | GRAPHICS    |











| Code | # | Description   |
|------|---|---------------|
| L17  | 2 | TABLE TOP     |
| L7   | 2 | TABLE LEG     |
|      | 2 |               |
| L8   | 2 | TABLE SUPPORT |