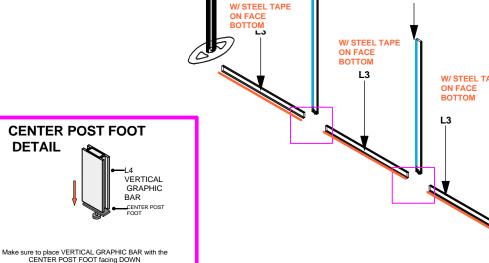

## **LINEAR 04**

**DETAIL** 

| Code | # | Description                                |
|------|---|--------------------------------------------|
| L3   | 3 | HORIZONTAL GRAPHIC BAR                     |
| L4   | 2 | VERTICAL GRAPHIC BAR WITH CENTER FOOT POST |
| L1   | 2 | BOTTOM HALF UPRIGHT                        |

W/ MAGNETIC TAPE ON FACE CENTER

L1

W/ STEEL TAPE

W/ MAGNETIC TAPE ON FACE CENTER

L4

| Code        | # | Description |
|-------------|---|-------------|
| CORNER LOCK | 2 | CORNER LOCK |
| JOINER BAR  | 4 | JOINER BAR  |