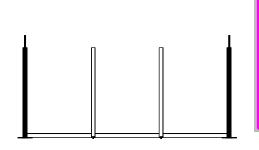

## **LINEAR 04**

**DETAIL** 

| Code | # | Description                                |
|------|---|--------------------------------------------|
| L3   | 3 | HORIZONTAL GRAPHIC BAR                     |
| L4   | 2 | VERTICAL GRAPHIC BAR WITH CENTER FOOT POST |
| L1   | 2 | BOTTOM HALF UPRIGHT                        |

W/ MAGNETIC TAPE ON FACE CENTER

L1

W/ STEEL TAPE

W/ MAGNETIC TAPE ON FACE CENTER

L4

| Code        | # | Description |
|-------------|---|-------------|
| CORNER LOCK | 2 | CORNER LOCK |
| JOINER BAR  | 4 | JOINER BAR  |