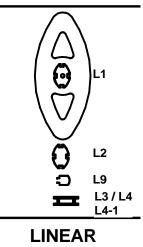

## **LINEAR 04**

**DETAIL** 

| Code | # | Description                                |
|------|---|--------------------------------------------|
| L3   | 3 | HORIZONTAL GRAPHIC BAR                     |
| L4   | 2 | VERTICAL GRAPHIC BAR WITH CENTER FOOT POST |
| L1   | 2 | BOTTOM HALF UPRIGHT                        |

W/ MAGNETIC TAPE ON FACE CENTER

L1

W/ STEEL TAPE

W/ MAGNETIC TAPE ON FACE CENTER

L4

| Code        | # | Description |
|-------------|---|-------------|
| CORNER LOCK | 2 | CORNER LOCK |
| JOINER BAR  | 4 | JOINER BAR  |