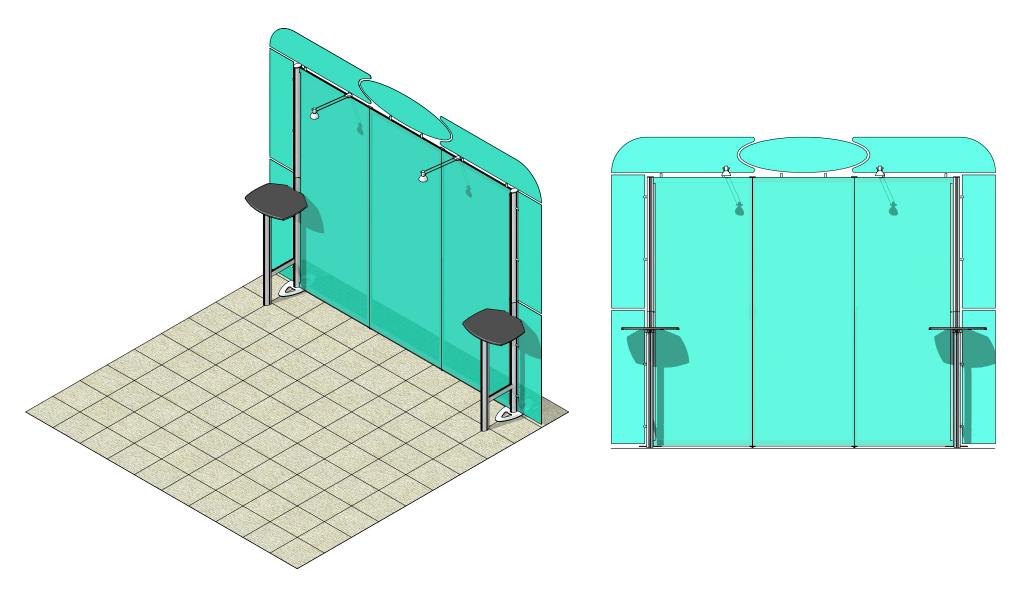

## **LINEAR 04**

**DETAIL** 

| Code | # | Description                                |
|------|---|--------------------------------------------|
| L3   | 3 | HORIZONTAL GRAPHIC BAR                     |
| L4   | 2 | VERTICAL GRAPHIC BAR WITH CENTER FOOT POST |
| L1   | 2 | BOTTOM HALF UPRIGHT                        |

W/ MAGNETIC TAPE ON FACE CENTER

L1

W/ STEEL TAPE

W/ MAGNETIC TAPE ON FACE CENTER

L4

| Code        | # | Description |
|-------------|---|-------------|
| CORNER LOCK | 2 | CORNER LOCK |
| JOINER BAR  | 4 | JOINER BAR  |

| Code | # | Description |
|------|---|-------------|
| L5-2 | 1 | GRAPHICS    |
| L5-1 | 1 | GRAPHICS    |
| L5-3 | 1 | GRAPHICS    |

| Code  | #  | Description |
|-------|----|-------------|
| CKAPS | 14 | STANDOFFS   |
| L11-6 | 1  | GRAPHICS    |
| L11-5 | 1  | GRAPHICS    |
| L11-4 | 1  | GRAPHICS    |
| L11-7 | 1  | GRAPHICS    |
| L11-1 | 1  | GRAPHICS    |
| L11-2 | 1  | GRAPHICS    |
| L11-3 | 1  | GRAPHICS    |

| Code | # | Description   |
|------|---|---------------|
| L17  | 2 | TABLE TOP     |
| L7   | 2 | TABLE LEG     |
|      | 2 |               |
| L8   | 2 | TABLE SUPPORT |