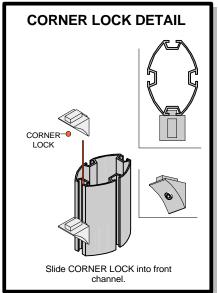

W/ MAGNETIC TAPE ON FACE CENTER

L1

W/ STEEL TAPE

W/ MAGNETIC TAPE ON FACE CENTER

L4

| Code        | # | Description |
|-------------|---|-------------|
| CORNER LOCK | 2 | CORNER LOCK |
| JOINER BAR  | 4 | JOINER BAR  |