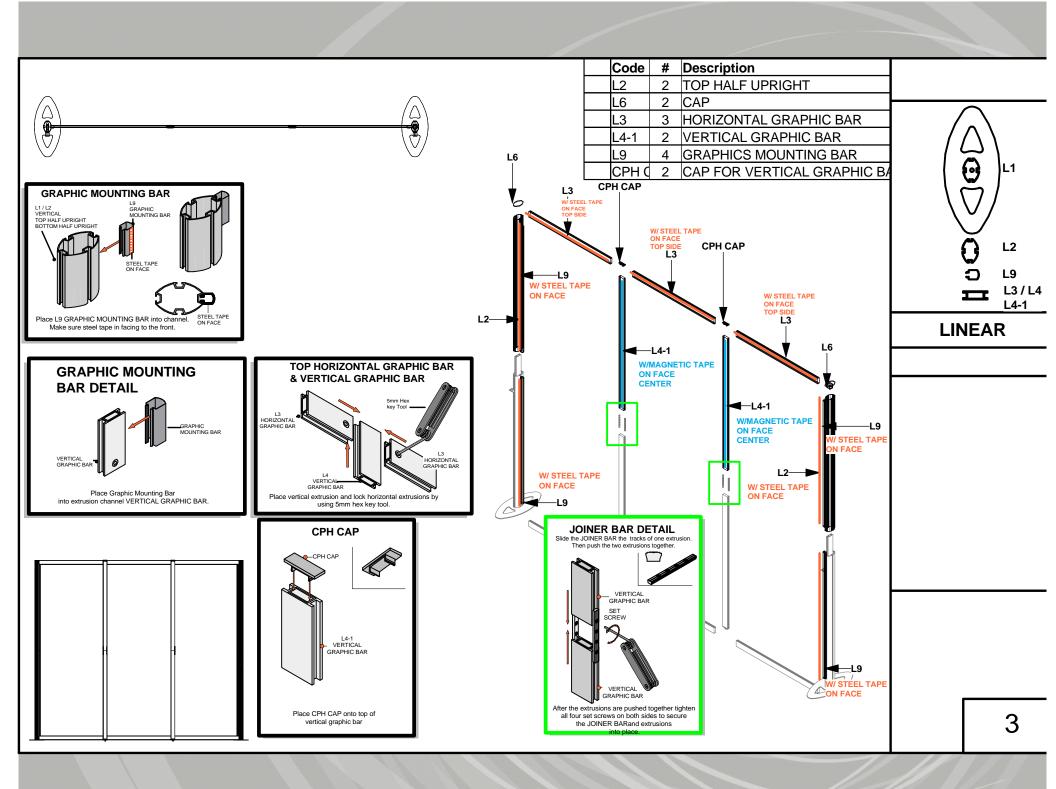

## **LINEAR 04**

**DETAIL** 

| Code | # | Description                                |
|------|---|--------------------------------------------|
| L3   | 3 | HORIZONTAL GRAPHIC BAR                     |
| L4   | 2 | VERTICAL GRAPHIC BAR WITH CENTER FOOT POST |
| L1   | 2 | BOTTOM HALF UPRIGHT                        |