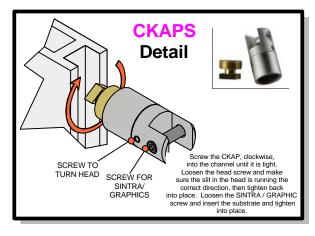

| Code | # | Description |
|------|---|-------------|
| L5-2 | 1 | GRAPHICS    |
| L5-1 | 1 | GRAPHICS    |
| L5-3 | 1 | GRAPHICS    |

| Code  | #  | Description |
|-------|----|-------------|
| CKAPS | 14 | STANDOFFS   |
| L11-6 | 1  | GRAPHICS    |
| L11-5 | 1  | GRAPHICS    |
| L11-4 | 1  | GRAPHICS    |
| L11-7 | 1  | GRAPHICS    |
| L11-1 | 1  | GRAPHICS    |
| L11-2 | 1  | GRAPHICS    |
| L11-3 | 1  | GRAPHICS    |