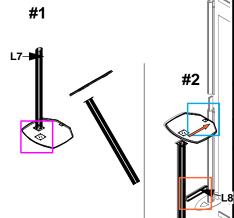

| Code | # | Description   |
|------|---|---------------|
| L17  | 2 | TABLE TOP     |
| L7   | 2 | TABLE LEG     |
|      | 2 |               |
| L8   | 2 | TABLE SUPPORT |