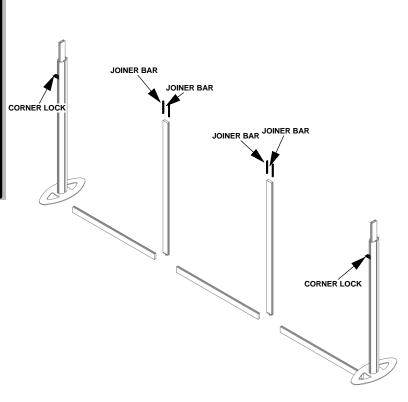

W/ MAGNETIC TAPE ON FACE CENTER

L1

W/ STEEL TAPE

W/ MAGNETIC TAPE ON FACE CENTER

L4

| Code        | # | Description |
|-------------|---|-------------|
| CORNER LOCK | 2 | CORNER LOCK |
| JOINER BAR  | 4 | JOINER BAR  |