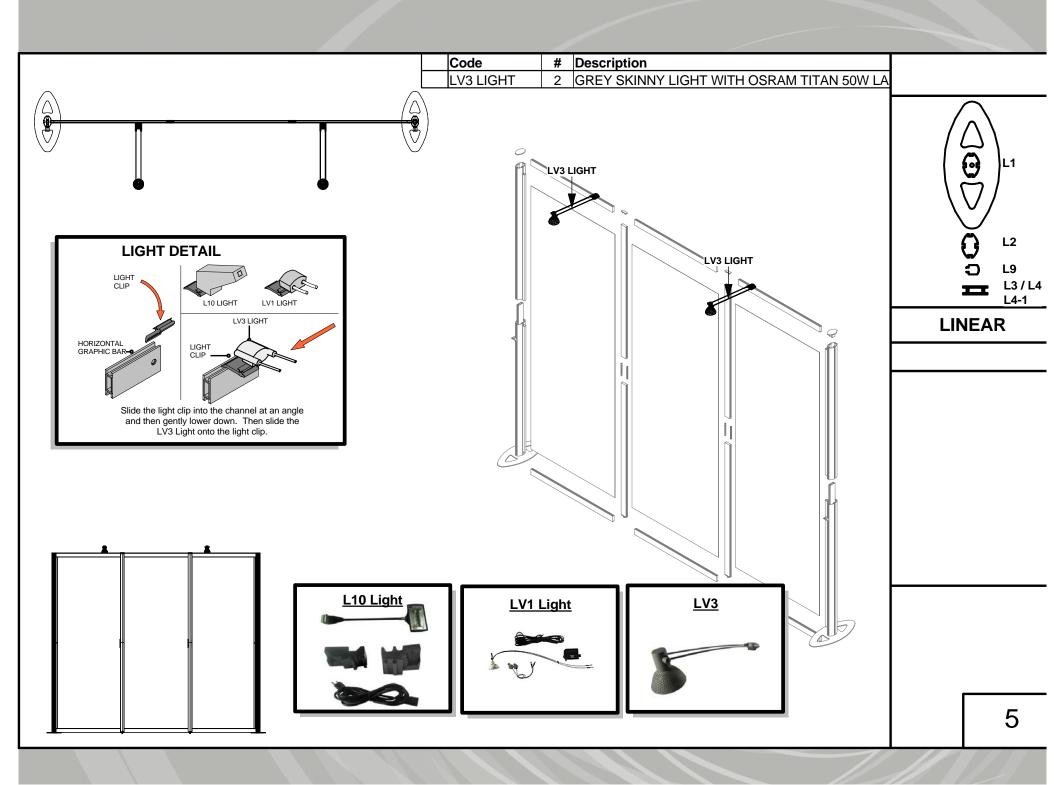

## **LINEAR 04**

**DETAIL** 

| Code | # | Description                                |
|------|---|--------------------------------------------|
| L3   | 3 | HORIZONTAL GRAPHIC BAR                     |
| L4   | 2 | VERTICAL GRAPHIC BAR WITH CENTER FOOT POST |
| L1   | 2 | BOTTOM HALF UPRIGHT                        |