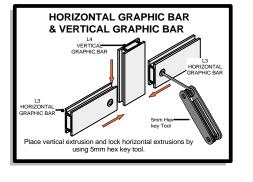

## **LINEAR 04**

**DETAIL** 

| Code | # | Description                                |
|------|---|--------------------------------------------|
| L3   | 3 | HORIZONTAL GRAPHIC BAR                     |
| L4   | 2 | VERTICAL GRAPHIC BAR WITH CENTER FOOT POST |
| L1   | 2 | BOTTOM HALF UPRIGHT                        |

W/ MAGNETIC TAPE ON FACE CENTER

L1

W/ STEEL TAPE

W/ MAGNETIC TAPE ON FACE CENTER

L4

| Code        | # | Description |
|-------------|---|-------------|
| CORNER LOCK | 2 | CORNER LOCK |
| JOINER BAR  | 4 | JOINER BAR  |