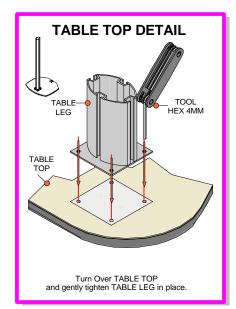

| Code | # | Description   |
|------|---|---------------|
| L17  | 2 | TABLE TOP     |
| L7   | 2 | TABLE LEG     |
|      | 2 |               |
| L8   | 2 | TABLE SUPPORT |