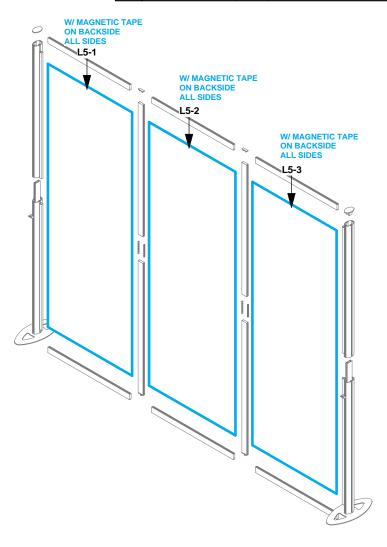

| Code | # | Description |
|------|---|-------------|
| L5-2 | 1 | GRAPHICS    |
| L5-1 | 1 | GRAPHICS    |
| L5-3 | 1 | GRAPHICS    |

| Code  | #  | Description |
|-------|----|-------------|
| CKAPS | 14 | STANDOFFS   |
| L11-6 | 1  | GRAPHICS    |
| L11-5 | 1  | GRAPHICS    |
| L11-4 | 1  | GRAPHICS    |
| L11-7 | 1  | GRAPHICS    |
| L11-1 | 1  | GRAPHICS    |
| L11-2 | 1  | GRAPHICS    |
| L11-3 | 1  | GRAPHICS    |