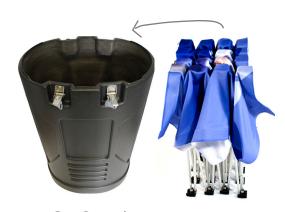

#### **Parts List**

(1) Molded case with wheels

(1) Key for lock

## **Applications**

Ready Pop Fabric Displays Medium & Large

Case Opened