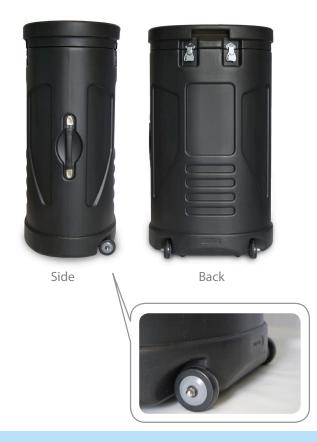

### **Product Features**

Molded plastic hard carry case with inset wheels for easy mobility. Case also has a center grip. Comes with lock and key

| Case                    | ABS Molded Plastic     |  |
|-------------------------|------------------------|--|
| Construction            |                        |  |
| Case inside Dimensions  | 20.5"W x 32.5"H x 12"D |  |
| Case Outside Dimensions | 22"W x 39"H x 17"D     |  |

## Weights - Dimensions

| Shipping Weight     | 30 lbs          |
|---------------------|-----------------|
| Shipping Dimensions | 24" x 41" x 19" |

Hinges Metal