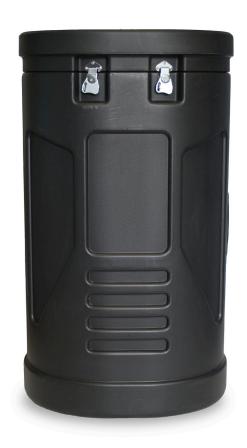

# **MEDIUM HARD CASE**

Front

### **Product Features**

Molded plastic hard carry case with inset wheels for easy mobility. Case also has a center grip. Comes with lock and key

| Case                    | ABS Molded Plastic     |  |
|-------------------------|------------------------|--|
| Construction            |                        |  |
| Case inside Dimensions  | 20.5"W x 32.5"H x 12"D |  |
| Case Outside Dimensions | 22"W x 39"H x 17"D     |  |