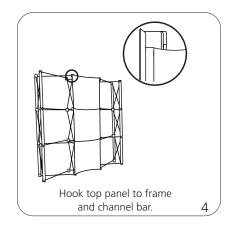

-----|
| Panel depth when assembled: 10"d                                                                                     | Total visual area:<br>31.5"w x 87.5625"h<br>800mm(w) x 2224mm(h)                                                                                                                  |
| Shipping Shipping dimensions: ships in OCP case with Coyote  OCP: 40"l x 26"h x 16"d 1016mm(l) x 660mm(h) x 406mm(d) | If printing own graphics, magnet must go directly to edge of panel  Refer to related graphic template for more information.  Visit: www.exhibitors-handbook.com/graphic-templates |

### additional information:

Graphic materials: fabric, Opaque 22mil pvc or translucent 22mil pvc

Optional Backlight Kit: Includes 2 lights, connector piece, power cord

#### SET-UP