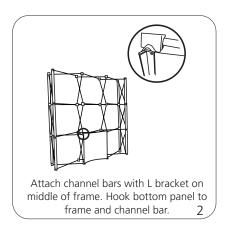

---------|
| Panel depth when assembled: 10"d                                                                                     | Total visual area:<br>31.5"w x 87.5625"h<br>800mm(w) x 2224mm(h)                                                                                                                  |
| Shipping Shipping dimensions: ships in OCP case with Coyote  OCP: 40"l x 26"h x 16"d 1016mm(l) x 660mm(h) x 406mm(d) | If printing own graphics, magnet must go directly to edge of panel  Refer to related graphic template for more information.  Visit: www.exhibitors-handbook.com/graphic-templates |

### additional information:

Graphic materials: fabric, Opaque 22mil pvc or translucent 22mil pvc

Optional Backlight Kit: Includes 2 lights, connector piece, power cord

#### SET-UP