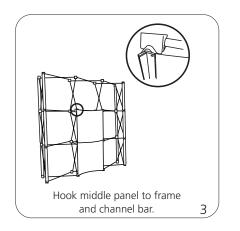

-------|
| Panel depth when assembled: 10"d                                                                                     | Total visual area:<br>31.5"w x 87.5625"h<br>800mm(w) x 2224mm(h)                                                                                                                  |
| Shipping Shipping dimensions: ships in OCP case with Coyote  OCP: 40"l x 26"h x 16"d 1016mm(l) x 660mm(h) x 406mm(d) | If printing own graphics, magnet must go directly to edge of panel  Refer to related graphic template for more information.  Visit: www.exhibitors-handbook.com/graphic-templates |

### additional information:

Graphic materials: fabric, Opaque 22mil pvc or translucent 22mil pvc

Optional Backlight Kit: Includes 2 lights, connector piece, power cord

#### SET-UP