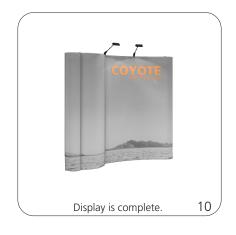

el depth when assembled: 10"d                                                                                     | Total visual area:<br>31.5"w x 87.5625"h<br>800mm(w) x 2224mm(h)                                                                                                                  |
| Shipping Shipping dimensions: ships in OCP case with Coyote  OCP: 40"l x 26"h x 16"d 1016mm(l) x 660mm(h) x 406mm(d) | If printing own graphics, magnet must go directly to edge of panel  Refer to related graphic template for more information.  Visit: www.exhibitors-handbook.com/graphic-templates |

### additional information:

Graphic materials: fabric, Opaque 22mil pvc or translucent 22mil pvc

Optional Backlight Kit: Includes 2 lights, connector piece, power cord

#### SET-UP