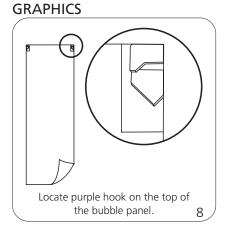

Panel depth when assembled: 10"d                                                                                     | Total visual area:<br>31.5"w x 87.5625"h<br>800mm(w) x 2224mm(h)                                                                                                                  |
| Shipping Shipping dimensions: ships in OCP case with Coyote  OCP: 40"l x 26"h x 16"d 1016mm(l) x 660mm(h) x 406mm(d) | If printing own graphics, magnet must go directly to edge of panel  Refer to related graphic template for more information.  Visit: www.exhibitors-handbook.com/graphic-templates |

### additional information:

Graphic materials: fabric, Opaque 22mil pvc or translucent 22mil pvc

Optional Backlight Kit: Includes 2 lights, connector piece, power cord

#### SET-UP