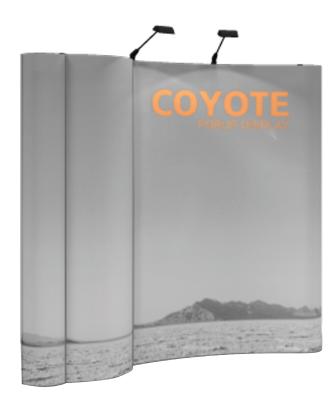

## **Coyote Bubble Panel**

#### COY-K-GBBP-O

The Coyote Bubble Panel is a unique way to make a statement in 3D. Draw others in with your message on this forward facing, convex panel. A backlight kit can be added for extra emphasis.

#### features and benefits:

- Quick to set up
- Creates a 3D display
- Forward facing, convex panel
- Panel can be fabric, opaque graphic or rear illuminated graphic (light kit sold separately)
- Hardware can be stored with display in OCP
- Lifetime hardware warranty against manufacturer defects