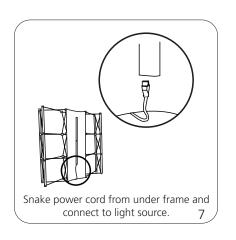

| Panel depth when assembled: 10"d                                                                                     | Total visual area:<br>31.5"w x 87.5625"h<br>800mm(w) x 2224mm(h)                                                                                                                  |
| Shipping Shipping dimensions: ships in OCP case with Coyote  OCP: 40"l x 26"h x 16"d 1016mm(l) x 660mm(h) x 406mm(d) | If printing own graphics, magnet must go directly to edge of panel  Refer to related graphic template for more information.  Visit: www.exhibitors-handbook.com/graphic-templates |

### additional information:

Graphic materials: fabric, Opaque 22mil pvc or translucent 22mil pvc

Optional Backlight Kit: Includes 2 lights, connector piece, power cord

#### SET-UP