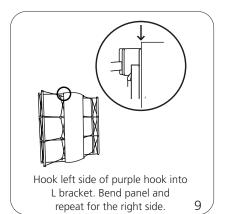

anel depth when assembled: 10"d                                                                                     | Total visual area:<br>31.5"w x 87.5625"h<br>800mm(w) x 2224mm(h)                                                                                                                  |
| Shipping Shipping dimensions: ships in OCP case with Coyote  OCP: 40"l x 26"h x 16"d 1016mm(l) x 660mm(h) x 406mm(d) | If printing own graphics, magnet must go directly to edge of panel  Refer to related graphic template for more information.  Visit: www.exhibitors-handbook.com/graphic-templates |

### additional information:

Graphic materials: fabric, Opaque 22mil pvc or translucent 22mil pvc

Optional Backlight Kit: Includes 2 lights, connector piece, power cord

#### SET-UP