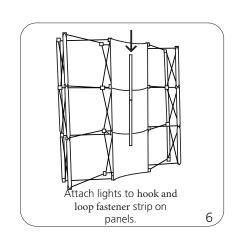

-|
| Panel depth when assembled: 10"d                                                                                     | Total visual area:<br>31.5"w x 87.5625"h<br>800mm(w) x 2224mm(h)                                                                                                                  |
| Shipping Shipping dimensions: ships in OCP case with Coyote  OCP: 40"l x 26"h x 16"d 1016mm(l) x 660mm(h) x 406mm(d) | If printing own graphics, magnet must go directly to edge of panel  Refer to related graphic template for more information.  Visit: www.exhibitors-handbook.com/graphic-templates |

### additional information:

Graphic materials: fabric, Opaque 22mil pvc or translucent 22mil pvc

Optional Backlight Kit: Includes 2 lights, connector piece, power cord

#### SET-UP