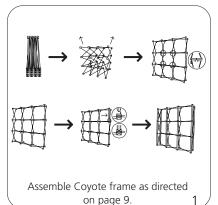

-----------|
| Panel depth when assembled: 10"d                                                                                     | Total visual area:<br>31.5"w x 87.5625"h<br>800mm(w) x 2224mm(h)                                                                                                                  |
| Shipping Shipping dimensions: ships in OCP case with Coyote  OCP: 40"l x 26"h x 16"d 1016mm(l) x 660mm(h) x 406mm(d) | If printing own graphics, magnet must go directly to edge of panel  Refer to related graphic template for more information.  Visit: www.exhibitors-handbook.com/graphic-templates |

### additional information:

Graphic materials: fabric, Opaque 22mil pvc or translucent 22mil pvc

Optional Backlight Kit: Includes 2 lights, connector piece, power cord

#### SET-UP