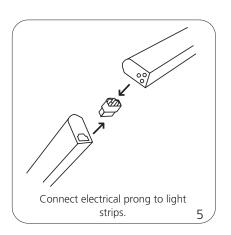

---|
| Panel depth when assembled: 10"d                                                                                     | Total visual area:<br>31.5"w x 87.5625"h<br>800mm(w) x 2224mm(h)                                                                                                                  |
| Shipping Shipping dimensions: ships in OCP case with Coyote  OCP: 40"l x 26"h x 16"d 1016mm(l) x 660mm(h) x 406mm(d) | If printing own graphics, magnet must go directly to edge of panel  Refer to related graphic template for more information.  Visit: www.exhibitors-handbook.com/graphic-templates |

### additional information:

Graphic materials: fabric, Opaque 22mil pvc or translucent 22mil pvc

Optional Backlight Kit: Includes 2 lights, connector piece, power cord

#### SET-UP