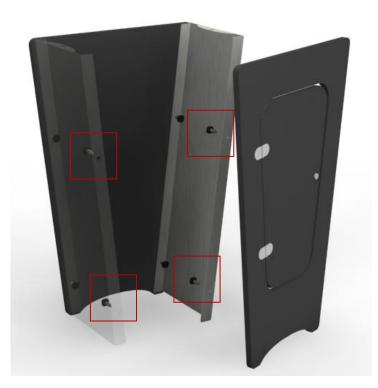

Knobs

**Step 4:** Begin assembling NLC counter; Attach the front and side panels using (2) **Long Knobs** 

**Long Knob** 

**Step 5:** Attach the other side panel with (2) **Long Knobs** 

Long Knob

**Step 6:** Reaching through the opening on top; Connect the door panel with (4) **Long Knobs** 

Long Knob

**Step 7:** Lower the shelves into position

**Step 8:** Reaching through the door; Lower the counter top into position and secure with (2) Long Knobs

**Long Knob** 

**Step 9:** Place the NLC counter into position