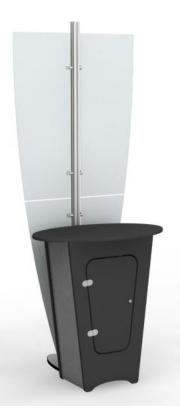

e plate with (2) Short Knobs; Cover with Gusset Caps ■





**Short Knob** 



Step 2: Connect the upper column to the lower column using (2) Short Knobs









**Step 3:** Attach the wings to the columns using **Gripper** 

Knobs



**Step 4:** Begin assembling NLC counter; Attach the front and side panels using (2) **Long Knobs** 



**Long Knob** 





**Step 5:** Attach the other side panel with (2) **Long Knobs** 



Long Knob



**Step 6:** Reaching through the opening on top; Connect the door panel with (4) **Long Knobs** 



Long Knob





**Step 7:** Lower the shelves into position



**Step 8:** Reaching through the door; Lower the counter top into position and secure with (2) Long Knobs



**Long Knob** 





**Step 9:** Place the NLC counter into position



## **Finished**