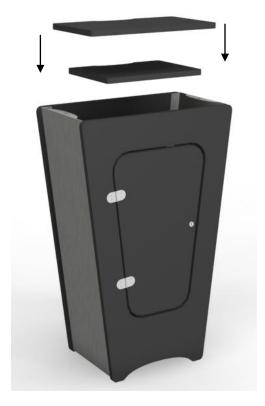

Long Knob

**Step 7:** Lower the shelves into position

**Step 8:** Reaching through the door; Lower the counter top into position and secure with (2) Long Knobs

**Long Knob** 

**Step 9:** Place the NLC counter into position