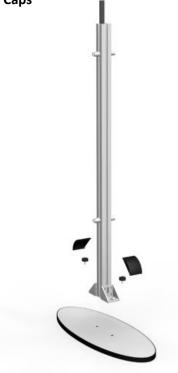

Step 1: Attach lower column to base plate with (2) Short Knobs; Cover with Gusset Caps ■

**Short Knob** 

Step 2: Connect the upper column to the lower column using (2) Short Knobs

**Step 3:** Attach the wings to the columns using **Gripper** 