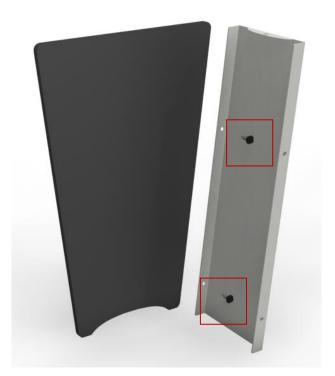

Step 1: Attach lower column to base plate with (2) Short Knobs; Cover with Gusset Caps ■

**Short Knob** 

Step 2: Connect the upper column to the lower column using (2) Short Knobs

**Step 3:** Attach the wings to the columns using **Gripper** 