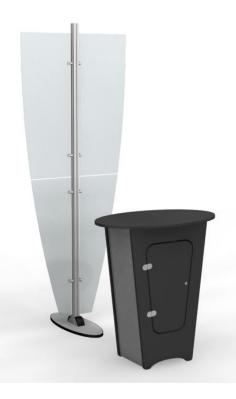

lower column to base plate with (2) Short Knobs; Cover with Gusset Caps ■





**Short Knob** 



Step 2: Connect the upper column to the lower column using (2) Short Knobs









**Step 3:** Attach the wings to the columns using **Gripper** 

Knobs



**Step 4:** Begin assembling NLC counter; Attach the front and side panels using (2) **Long Knobs** 



**Long Knob** 





**Step 5:** Attach the other side panel with (2) **Long Knobs** 



Long Knob



**Step 6:** Reaching through the opening on top; Connect the door panel with (4) **Long Knobs** 



Long Knob





**Step 7:** Lower the shelves into position



**Step 8:** Reaching through the door; Lower the counter top into position and secure with (2) Long Knobs



**Long Knob** 





**Step 9:** Place the NLC counter into position



## **Finished**