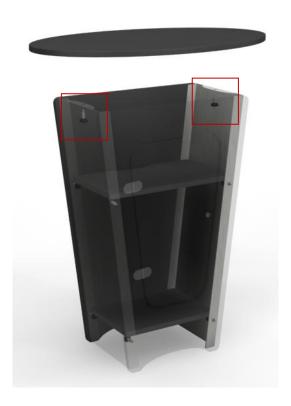

Knobs

**Step 4:** Begin assembling NLC counter; Attach the front and side panels using (2) **Long Knobs** 

**Long Knob** 

**Step 5:** Attach the other side panel with (2) **Long Knobs** 

Long Knob

**Step 6:** Reaching through the opening on top; Connect the door panel with (4) **Long Knobs** 

Long Knob

**Step 7:** Lower the shelves into position

**Step 8:** Reaching through the door; Lower the counter top into position and secure with (2) Long Knobs

**Long Knob** 

**Step 9:** Place the NLC counter into position