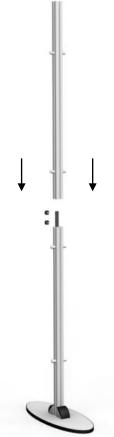

Step 1: Attach lower column to base plate with (2) Short Knobs; Cover with Gusset Caps ■

**Short Knob** 

Step 2: Connect the upper column to the lower column using (2) Short Knobs

**Step 3:** Attach the wings to the columns using **Gripper** 