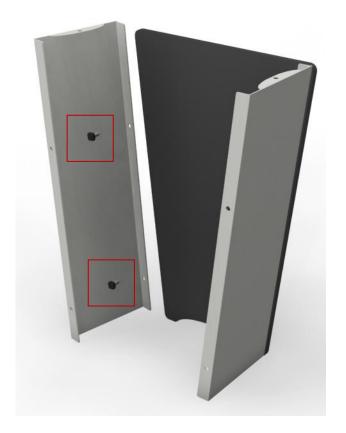

Step 1: Attach lower column to base plate with (2) Short Knobs; Cover with Gusset Caps ■

**Short Knob** 

Step 2: Connect the upper column to the lower column using (2) Short Knobs

**Step 3:** Attach the wings to the columns using **Gripper** 