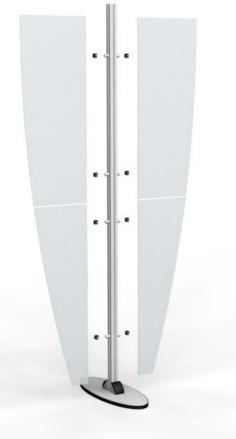

Step 1: Attach lower column to base plate with (2) Short Knobs; Cover with Gusset Caps ■

**Short Knob** 

Step 2: Connect the upper column to the lower column using (2) Short Knobs

**Step 3:** Attach the wings to the columns using **Gripper** 