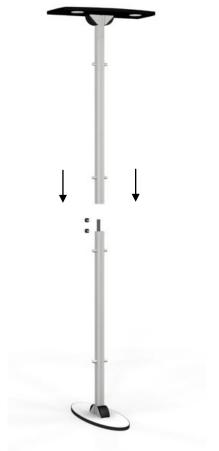

Step 1: Attach lower column to base plate with (2) Short Knobs;
Attach upper column to canopy with (2) Short Knobs;
Cover with Gusset Caps

Gusset Cap

**Short Knob** 

Step 2: Connect the upper column to the lower column using (2) Short Knobs