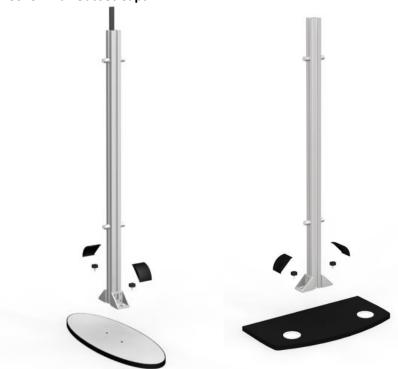

Step 1: Attach lower column to base plate with (2) Short Knobs;
Attach upper column to canopy with (2) Short Knobs;
Cover with Gusset Caps

Gusset Cap

**Short Knob** 

Step 2: Connect the upper column to the lower column using (2) Short Knobs