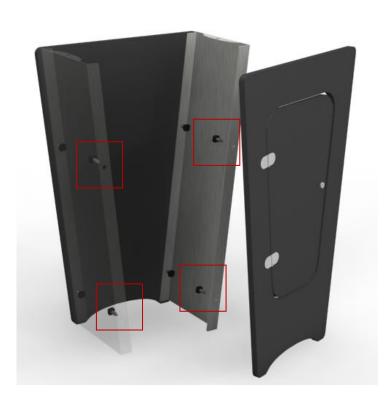

Long Knob

**Step 6:** Reaching through the opening on top; Connect the door panel with (4) **Long Knobs** 

Long Knob

**Step 7:** Lower the shelves into position

**Step 8:** Reaching through the door; Lower the counter top into position and secure with (2) Long Knobs