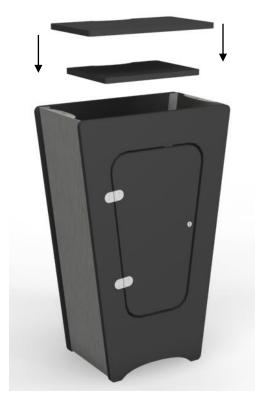

Long Knob

**Step 6:** Reaching through the opening on top; Connect the door panel with (4) **Long Knobs** 

Long Knob

**Step 7:** Lower the shelves into position

**Step 8:** Reaching through the door; Lower the counter top into position and secure with (2) Long Knobs