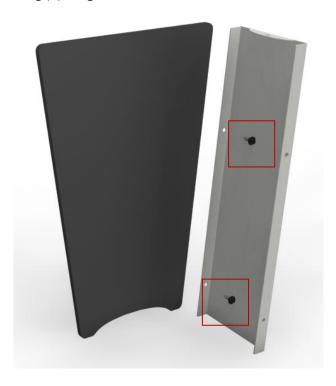

**Short Knob** 

Step 3: Attach the wings to the columns using **Gripper** Knobs

**Step 4:** Begin assembling NLC counter; Attach the front and side panels using (2) **Long Knobs** 

**Long Knob** 

**Step 5:** Attach the other side panel with (2) **Long Knobs** 