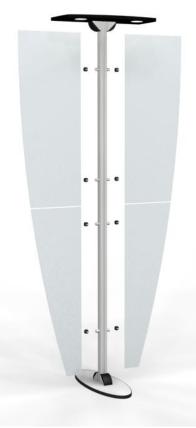

**Short Knob** 

Step 3: Attach the wings to the columns using **Gripper** Knobs

**Step 4:** Begin assembling NLC counter; Attach the front and side panels using (2) **Long Knobs** 

**Long Knob** 

**Step 5:** Attach the other side panel with (2) **Long Knobs** 