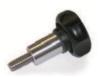

Step 1: Attach lower column to base plate with (2) Short Knobs;
Attach upper column to canopy with (2) Short Knobs;
Cover with Gusset Caps

Gusset Cap

**Short Knob** 

Step 2: Connect the upper column to the lower column using (2) Short Knobs

**Short Knob** 

Step 3: Attach the wings to the columns using **Gripper** Knobs

**Step 4:** Begin assembling NLC counter; Attach the front and side panels using (2) **Long Knobs** 

**Long Knob** 

**Step 5:** Attach the other side panel with (2) **Long Knobs** 