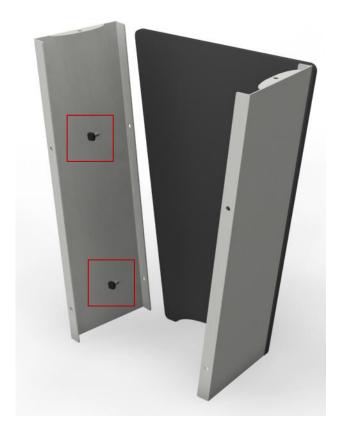

**Short Knob** 

Step 3: Attach the wings to the columns using **Gripper** Knobs

**Step 4:** Begin assembling NLC counter; Attach the front and side panels using (2) **Long Knobs** 

**Long Knob** 

**Step 5:** Attach the other side panel with (2) **Long Knobs** 