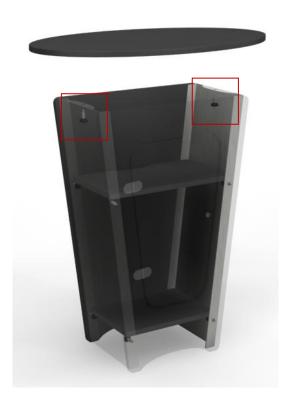

**Short Knob** 

Step 3: Attach the wings to the columns using **Gripper** Knobs

**Step 4:** Begin assembling NLC counter; Attach the front and side panels using (2) **Long Knobs** 

**Long Knob** 

**Step 5:** Attach the other side panel with (2) **Long Knobs** 

Long Knob

**Step 6:** Reaching through the opening on top; Connect the door panel with (4) **Long Knobs** 

Long Knob

**Step 7:** Lower the shelves into position

**Step 8:** Reaching through the door; Lower the counter top into position and secure with (2) Long Knobs

Long Knob

**Step 9:** Place the NLC counter into position