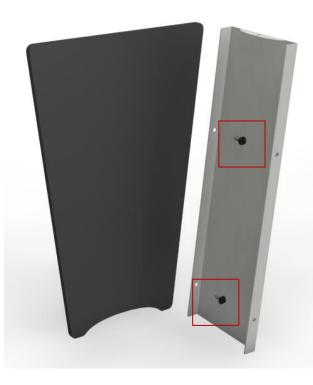

Gripper Knob

Step 4: Attach the stem light with a Long Knob

**Step 5:** Begin assembling NLC counter; Attach the front and side panels using (2) **Long Knobs** 

Long Knob

Step 6: Attach the other side panel with (2) Long Knobs

Long Knob

**Step 7:** Reaching through the opening on top; Connect the door panel with (4) **Long Knobs** 

Long Knob

Step 8: Lower the shelves into position

**Step 9:** Reaching through the door; Lower the counter top into position and secure with (2) **Long Knobs** 