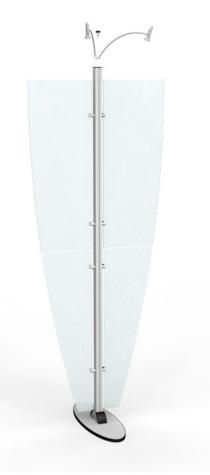

Step 1:Attach lower column to base plate with (2) Short Knobs;<br/>Cover with Gusset Caps

Short Knob

Step 2: Connect the upper column to the lower column using (2) Short Knobs

Short Knob

Step 3: Attach the wings using Gripper Knobs