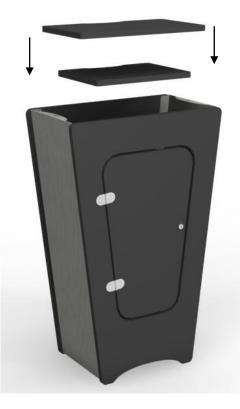

Long Knob

**Step 7:** Reaching through the opening on top; Connect the door panel with (4) **Long Knobs** 

Long Knob

Step 8: Lower the shelves into position

**Step 9:** Reaching through the door; Lower the counter top into position and secure with (2) **Long Knobs** 

Long Knob

Step 10: Place the NLC counter into position