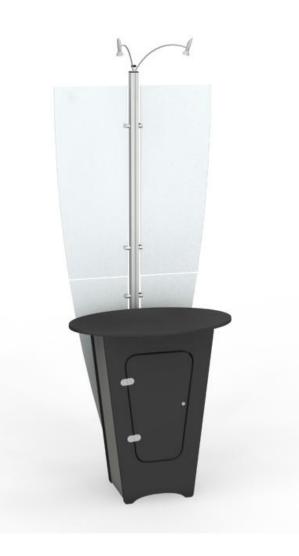

Step 1:Attach lower column to base plate with (2) Short Knobs;<br/>Cover with Gusset Caps

Short Knob

Step 2: Connect the upper column to the lower column using (2) Short Knobs

Short Knob

Step 3: Attach the wings using Gripper Knobs

Gripper Knob

Step 4: Attach the stem light with a Long Knob

**Step 5:** Begin assembling NLC counter; Attach the front and side panels using (2) **Long Knobs** 

Long Knob

Step 6: Attach the other side panel with (2) Long Knobs

Long Knob

**Step 7:** Reaching through the opening on top; Connect the door panel with (4) **Long Knobs** 

Long Knob

Step 8: Lower the shelves into position

**Step 9:** Reaching through the door; Lower the counter top into position and secure with (2) **Long Knobs** 

Long Knob

Step 10: Place the NLC counter into position