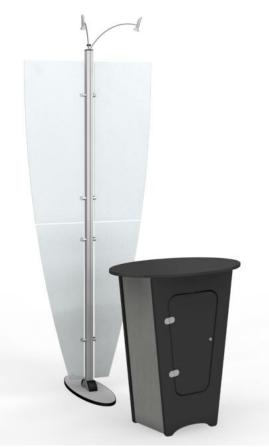

Step 1:Attach lower column to base plate with (2) Short Knobs;<br/>Cover with Gusset Caps

Short Knob

Step 2: Connect the upper column to the lower column using (2) Short Knobs

Short Knob

Step 3: Attach the wings using Gripper Knobs

Gripper Knob

Step 4: Attach the stem light with a Long Knob

**Step 5:** Begin assembling NLC counter; Attach the front and side panels using (2) **Long Knobs** 

Long Knob

Step 6: Attach the other side panel with (2) Long Knobs

Long Knob

**Step 7:** Reaching through the opening on top; Connect the door panel with (4) **Long Knobs** 

Long Knob

Step 8: Lower the shelves into position

**Step 9:** Reaching through the door; Lower the counter top into position and secure with (2) **Long Knobs** 

Long Knob

Step 10: Place the NLC counter into position