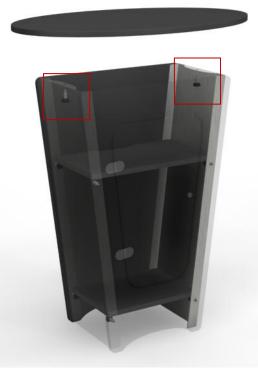

Step 1:Attach lower column to base plate with (2) Short Knobs;<br/>Cover with Gusset Caps



Short Knob



Step 2: Connect the upper column to the lower column using (2) Short Knobs

Short Knob







Step 3: Attach the wings using Gripper Knobs



Gripper Knob



Step 4: Attach the stem light with a Long Knob







**Step 5:** Begin assembling NLC counter; Attach the front and side panels using (2) **Long Knobs** 

Long Knob





Step 6: Attach the other side panel with (2) Long Knobs



Long Knob





**Step 7:** Reaching through the opening on top; Connect the door panel with (4) **Long Knobs** 

Long Knob





Step 8: Lower the shelves into position





**Step 9:** Reaching through the door; Lower the counter top into position and secure with (2) **Long Knobs** 

Long Knob





Step 10: Place the NLC counter into position