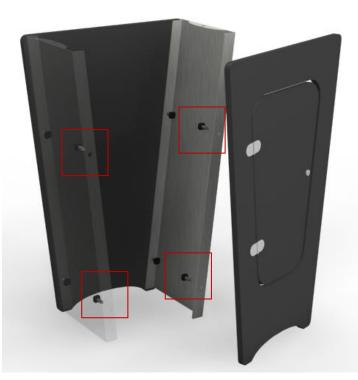

Long Knob

**Step 7:** Reaching through the opening on top; Connect the door panel with (4) **Long Knobs** 

Long Knob

Step 8: Lower the shelves into position

**Step 9:** Reaching through the door; Lower the counter top into position and secure with (2) **Long Knobs** 