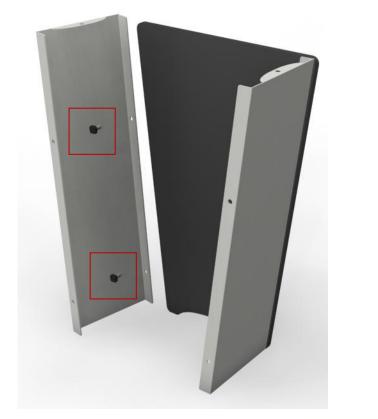

Gripper Knob

Step 4: Attach the stem light with a Long Knob

**Step 5:** Begin assembling NLC counter; Attach the front and side panels using (2) **Long Knobs** 

Long Knob

Step 6: Attach the other side panel with (2) Long Knobs

Long Knob

**Step 7:** Reaching through the opening on top; Connect the door panel with (4) **Long Knobs** 

Long Knob

Step 8: Lower the shelves into position

**Step 9:** Reaching through the door; Lower the counter top into position and secure with (2) **Long Knobs** 