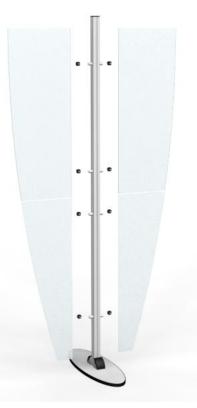

Step 1:Attach lower column to base plate with (2) Short Knobs;<br/>Cover with Gusset Caps

Short Knob

Step 2: Connect the upper column to the lower column using (2) Short Knobs

Short Knob

Step 3: Attach the wings using Gripper Knobs

Gripper Knob

Step 4: Attach the stem light with a Long Knob

**Step 5:** Begin assembling NLC counter; Attach the front and side panels using (2) **Long Knobs** 

Long Knob

Step 6: Attach the other side panel with (2) Long Knobs