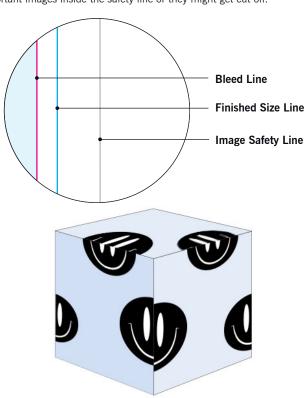

#### **BLEED LINE:**

The MAGENTA line shows the bleed line. Please extend artwork to this line if it goes to or past the finished size.

#### FINISHED SIZE LINE:

The CYAN line shows the finished size.

#### **IMAGE SAFETY LINE:**

The GREY line shows the image safety line. Keep all text, logos & important images inside the safety line or they might get cut off.

<sup>\*</sup> Due to the nature of the CMYK printing process, the reproduction of PANTONE® colors is not always 100% possible. Please reference a Pantone® Color Bridge® book to receive a process color simulation. Further information can be found on our website