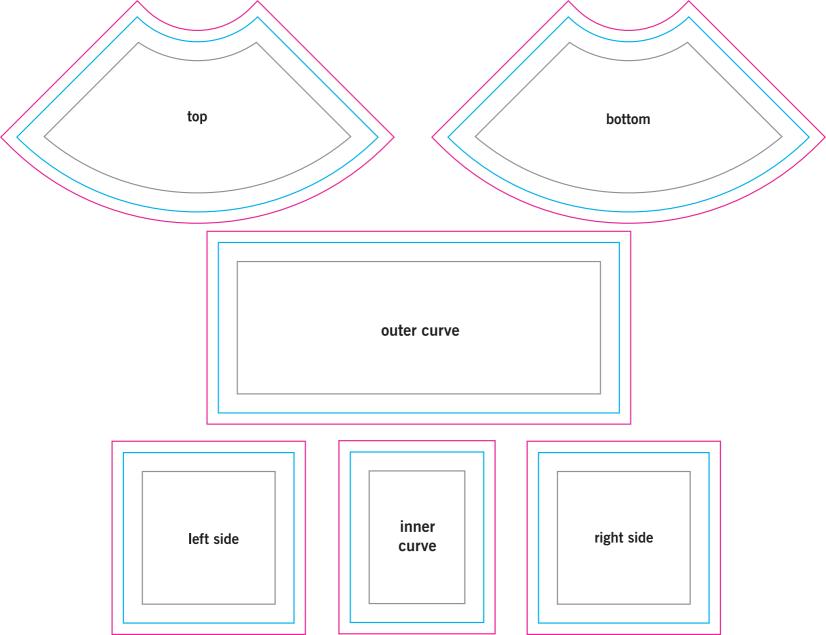

## **MAIN TEMPLATE LINES:**

#### **BLEED LINE:**

The MAGENTA line shows the bleed line. Please extend artwork to this line if it goes to or past the finished size.

#### FINISHED SIZE LINE:

The CYAN line shows the finished size.

#### STITCHING LINE:

The BLACK line shows the stitching line.

#### **IMAGE SAFETY LINE:**

The GREY line shows the image safety line. Keep all text, logos & important images inside the safety line or they might get cut off.

Bleed Line
Finished Size Line
Image Safety Line