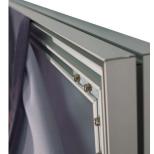

## **Product Features**

The Aspen Fabric Frame System is the perfect blend of class and versatility, great for the retail environment. The sleek, silver frames, available in various widths and heights, create a sophisticated look for your fabric graphic. With the rubber beading edge, simply push the graphics into the frame's recessed grooves to install. remove graphic and replace as current trends change. hang from the ceiling, affix to the wall, or stand on the floor using different accessories.