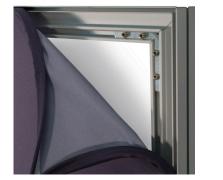

## **Product Features**

The Aspen Fabric Frame System is the perfect blend of class and versatility, great for the retail environment. The sleek, silver frames, available in various widths and heights, create a sophisticated look for your fabric graphic. With the rubber beading edge, simply push the graphics into the frame's recessed grooves to install. remove graphic and replace as current trends change. hang from the ceiling, affix to the wall, or stand on the floor using different accessories.