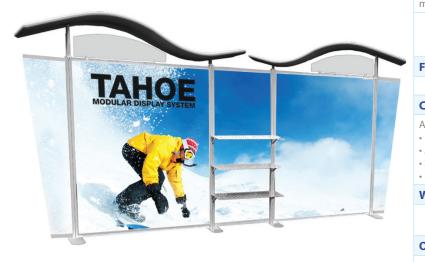

# **TAHOE MODULAR DISPLAY 10FT-A**

Option: Side Graphic

Wheeled Case (included)

Option: Wooden Desk

#### **Product Features**

The Tahoe Modular Display System is available in a number of configurations making it the perfect back wall display. Set up of the Tahoe utilizes a modular design making for easy display set up and the systems versatility makes it fully customizable.

Graphic Size Main Area: 79.75" x 79.75"

Side: Top 20" x 79.75" x Bottom 13"

# Construction

- Aluminum Frame Construction
- Back wall hardware
- Arch Canopy Frame (2" Aluminum Tubing)
- Stretch fabric canopy cover
- Frosted Plex Header & Wings