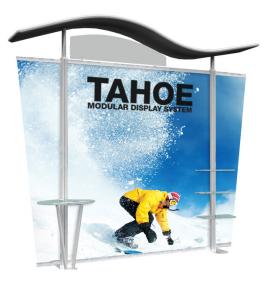

# **TAHOE MODULAR DISPLAY 10FT-A**

Option: Side Graphic

Wheeled Case (included)

Option: Wooden Desk

#### **Product Features**

The Tahoe Modular Display System is available in a number of configurations making it the perfect back wall display. Set up of the Tahoe utilizes a modular design making for easy display set up and the systems versatility makes it fully customizable.

Graphic Size Main Area: 79.75" x 79.75"

Side: Top 20" x 79.75" x Bottom 13"

# Construction

- Aluminum Frame Construction
- Back wall hardware
- Arch Canopy Frame (2" Aluminum Tubing)
- Stretch fabric canopy cover
- Frosted Plex Header & Wings