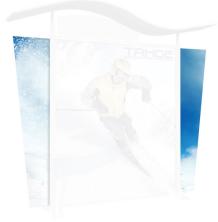

# TAHOE MODULAR DISPLAY 13FT-B

Option: Side Graphic

## **Product Features**

The Tahoe Modular Display System is available in a number of configurations making it the perfect back wall display. Set up of the Tahoe utilizes a modular design making for easy display set up and the systems versatility makes it fully customizable.

| Graphic Size                                                                                                                               | Big panel (center) : 79.75" x 79.75"<br>Small panel (right) : 36.2" x 79.75"<br>Side: Top 20" x 79.75" x Bottom 13" |  |
|--------------------------------------------------------------------------------------------------------------------------------------------|---------------------------------------------------------------------------------------------------------------------|--|
| Finishing                                                                                                                                  |                                                                                                                     |  |
| Graphic Material                                                                                                                           | Fabric                                                                                                              |  |
| Construction                                                                                                                               |                                                                                                                     |  |
| Aluminum Frame Construction<br>• Back wall hardware<br>• Arch Canopy Frame (2" Aluminum Tubing)<br>• Frosted Plex Header & Wings<br>Weight |                                                                                                                     |  |
| Shipping Weight                                                                                                                            | 146 lbs                                                                                                             |  |
| Options                                                                                                                                    |                                                                                                                     |  |
| Without graphic:<br>With graphic:<br>Tahoe Wooden Reception Desk:<br>Tahoe Acrylic Table:<br>Tahoe Light:                                  |                                                                                                                     |  |