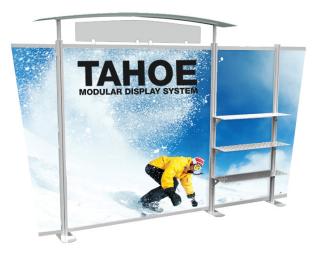

# **TAHOE MODULAR DISPLAY 10FT-A**

Option: Side Graphic

Wheeled Case (included)

Option: Wooden Desk

#### **Product Features**

The Tahoe Modular Display System is available in a number of configurations making it the perfect back wall display. Set up of the Tahoe utilizes a modular design making for easy display set up and the systems versatility makes it fully customizable.

Graphic Size Main Area: 79.75" x 79.75"

Side: Top 20" x 79.75" x Bottom 13"