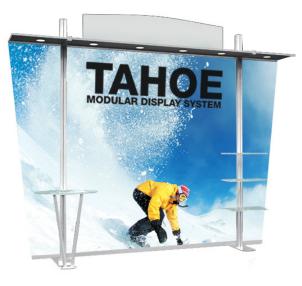

# **TAHOE MODULAR DISPLAY 10FT-A**

Option: Side Graphic

Wheeled Case (included)

Option: Wooden Desk

#### **Product Features**

The Tahoe Modular Display System is available in a number of configurations making it the perfect back wall display. Set up of the Tahoe utilizes a modular design making for easy display set up and the systems versatility makes it fully customizable.

Graphic Size Main Area: 79.75" x 79.75"

Side: Top 20" x 79.75" x Bottom 13"

# Construction

- Aluminum Frame Construction
- Back wall hardware
- Arch Canopy Frame (2" Aluminum Tubing)
- Stretch fabric canopy cover
- Frosted Plex Header & Wings