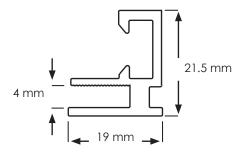

# **Product Features**

The Aspen Slim has a profile width of 19mm (.75"), making this single-sided SEG extrusion the thinnest of them all. Less than half the profile width of Aspen-40, the outside finish is solid and smooth aluminum. This extrusion is especially lightweight, making it great for wall mounting. Holes are pre drilled in the frame to mount directly to the wall, so wall maounts are not needed. When installing the fabric graphic, the silicone beading can fit 12mm (.47in.) deep and 3mm (.11 in) wide into the trough of the frame. Not compatible with lights (cannot be backlit).

# **Specifications:**

- 19 mm ( .75 in) wide
- Single-sided graphic display
- Accepts 12 mm keder

# Aspen Slim Frame Profile Side:

• 19 mm