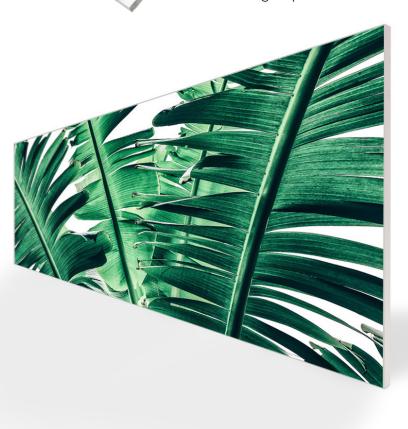

# **Product Features**

The Aspen Slim has a profile width of 19mm (.75"), making this single-sided SEG extrusion the thinnest of them all. Less than half the profile width of Aspen-40, the outside finish is solid and smooth aluminum. This extrusion is especially lightweight, making it great for wall mounting. Holes are pre drilled in the frame to mount directly to the wall, so wall maounts are not needed. When installing the fabric graphic, the silicone beading can fit 12mm (.47in.) deep and 3mm (.11 in) wide into the trough of the frame. Not compatible with lights (cannot be backlit).

# **Specifications:**

- 19 mm ( .75 in) wide
- Single-sided graphic display
- Accepts 12 mm keder