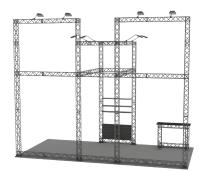

### **ORIGAMI SEG TRUSS INLINE A**

PRODUCT CATEGORY: ORIGAMI TRUS PRODUCT CODE: ORIGAMI2010-A

#### **PRODUCT DESCRIPTION**

Introducing the Origami Truss System – where innovation meets elegance. This cutting-edge 6in x 6in folding truss redefines the dynamics of display systems, offering a portable and sophisticated solution that outshines traditional truss systems in every aspect.

#### 3. Tailored Configurations:

Empower your brand with flexibility. Select from our library of standard configurations for a swift setup or let your creativity shine by designing a custom configuration that aligns perfectly with your unique brand identity and display requirements.

#### 4. Comprehensive Accessories:

Illuminate your brand with a range of accessories crafted for both functionality and visual allure. Enhance your presentation with monitor mounts for interactive experiences, LED lights strategically positioned for front-lit graphics, shelving for product displays, slat walls for additional customization, and counters that invite engagement.

DISPLAY DIMENSIONS 240.8"W x 190.4"H x 121.5"D

GRAPHIC SIZES See Template Guide