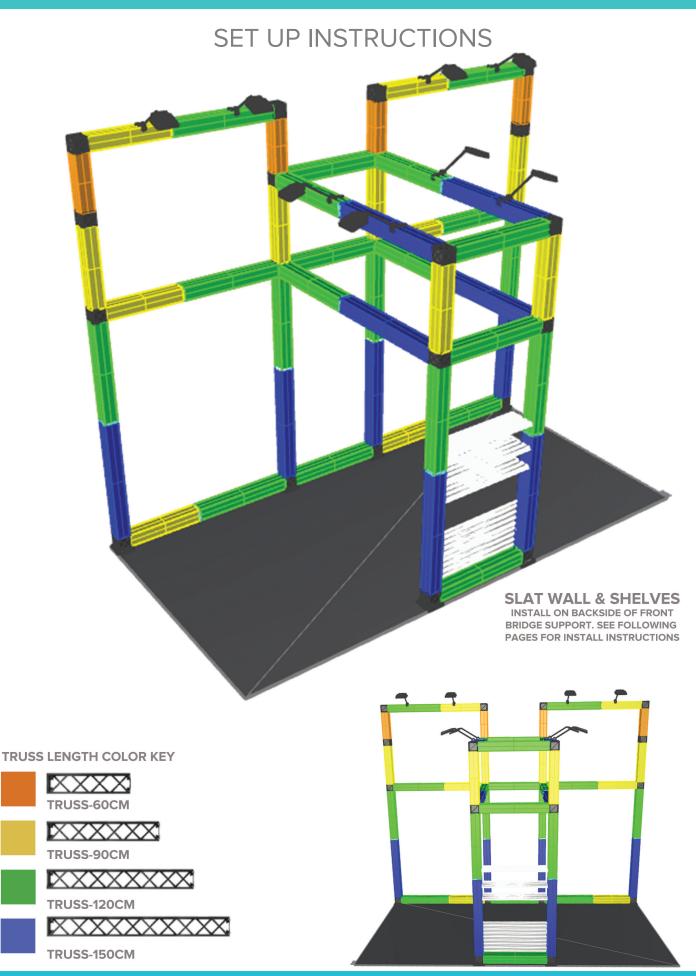

| 13.26 | 56.76  | 3       |
| 6.63   | 6.63       | 6.63  | 2.86   | 2       |
| 25.74  | 12.87      | 13.26 | 42.02  | 1       |
| 33.15  | 17.16      | 15.21 | 52.8   | 1       |
| 37.44  | 13.26      | 7.8   | 5.94   | 2       |
| TOTALS |            |       | 451.22 | 13      |

PRODUCT CODE: ORIGAMI2010-A







## TEMPLATE & GRAPHIC INSTALL GUIDE



- **1. TOP HEADER FRONT**
- 2. FRONT SUPPORT FRAME (BACKSIDE HAS SHELVES)
- 3. TOP HEADER LEFT
- **4. TOP HEADER RIGHT**
- 5. HAS FRONT & BACK GRAPHIC BOTH TEMPLATES HAVE DIFFERENT SIZING
- 6. HAS FRONT & BACK GRAPHIC BOTH TEMPLATES HAVE DIFFERENT SIZING
- 7. TOP HEADER BACK (FACES BACKWARD)

NUMBERS ON THE IMAGE ABOVE INDICATE THE TEMPLATE LOCATION # ON FRAME PLEASE ADD TEMPLATE LOCATION # TO END OF FILENAME. EX: "ORIGAMI2010-A-1"







### SET UP INSTRUCTIONS CUBE CONNECTOR





### SET UP INSTRUCTIONS FLAT CONNECTOR





## SET UP INSTRUCTIONS SEG CHANNELS







## SET UP INSTRUCTIONS SLAT WALL & SHELVES