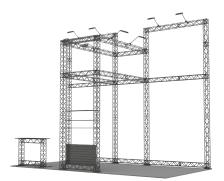

## TEMPLATE & GRAPHIC INSTALL GUIDE

- **1. TOP HEADER FRONT**
- 2. FRONT SUPPORT FRAME (BACKSIDE HAS SHELVES)
- 3. TOP HEADER LEFT
- **4. TOP HEADER RIGHT**
- 5. HAS FRONT & BACK GRAPHIC BOTH TEMPLATES HAVE DIFFERENT SIZING
- 6. HAS FRONT & BACK GRAPHIC BOTH TEMPLATES HAVE DIFFERENT SIZING
- 7. TOP HEADER BACK (FACES BACKWARD)

NUMBERS ON THE IMAGE ABOVE INDICATE THE TEMPLATE LOCATION # ON FRAME PLEASE ADD TEMPLATE LOCATION # TO END OF FILENAME. EX: "ORIGAMI2010-A-1"