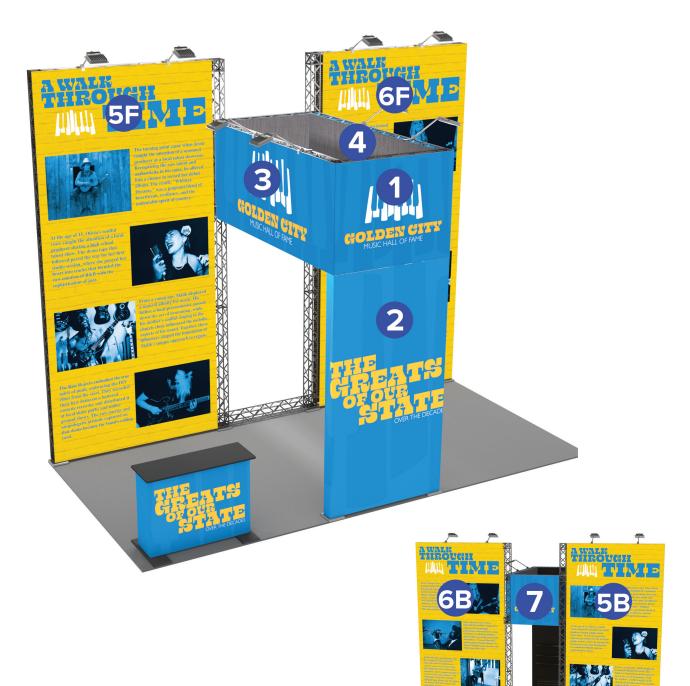

## TEMPLATE & GRAPHIC INSTALL GUIDE

- **1. TOP HEADER FRONT**
- 2. FRONT SUPPORT FRAME (BACKSIDE HAS SHELVES)
- 3. TOP HEADER LEFT
- **4. TOP HEADER RIGHT**
- 5. HAS FRONT & BACK GRAPHIC BOTH TEMPLATES HAVE DIFFERENT SIZING
- 6. HAS FRONT & BACK GRAPHIC BOTH TEMPLATES HAVE DIFFERENT SIZING
- 7. TOP HEADER BACK (FACES BACKWARD)

NUMBERS ON THE IMAGE ABOVE INDICATE THE TEMPLATE LOCATION # ON FRAME PLEASE ADD TEMPLATE LOCATION # TO END OF FILENAME. EX: "ORIGAMI2010-A-1"