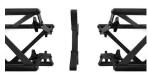

than a display solution; it's a canvas for your brand story. Whether you're an industry veteran or a newcomer, make a lasting impression with a truss system that seamlessly blends innovation, portability, and customization. Elevate your brand presence with Origami – because your brand deserves a display as unique as its story.

DISPLAY DIMENSIONS 240.8"W x 190.4"H x 121.5"D

GRAPHIC SIZES See Template Guide

#### **GRAPHIC MATERIAL**

Dye Sublimated Black & White Fabric

#### **GRAPHIC FINISHING**

12mm x 3mm silicone beading is sewn around the perimeter of the fabric graphic. Silicone beading is hidden from view once installed.

#### **DISPLAY CONSTRUCTION**

Iron truss construction with durable black plastic coating

SHIPPING WEIGHTS & DIMENSIONS



TRUSS FOLDED



TRUSS CUBE CONNECTOR



TRUSS FLAT CONNECTOR



SILICONE EDGE GRAPHICS

























# SHIPPING DIMENSIONS

| L"     | <b>W</b> " | Н"    | LBS    | BOX QTY |
|--------|------------|-------|--------|---------|
| 37.44  | 12.87      | 13.26 | 36.96  | 2       |
| 49.14  | 12.87      | 13.26 | 47.3   | 2       |
| 60.84  | 12.87      | 13.26 | 56.76  | 3       |
| 6.63   | 6.63       | 6.63  | 2.86   | 2       |
| 25.74  | 12.87      | 13.26 | 42.02  | 1       |
| 33.15  | 17.16      | 15.21 | 52.8   | 1       |
| 37.44  | 13.26      | 7.8   | 5.94   | 2       |
| TOTALS |            |       | 451.22 | 13      |

PRODUCT CODE: ORIGAMI2010-A







## TEMPLATE & GRAPHIC INSTALL GUIDE



- **1. TOP HEADER FRONT**
- 2. FRONT SUPPORT FRAME (BACKSIDE HAS SHELVES)
- 3. TOP HEADER LEFT
- **4. TOP HEADER RIGHT