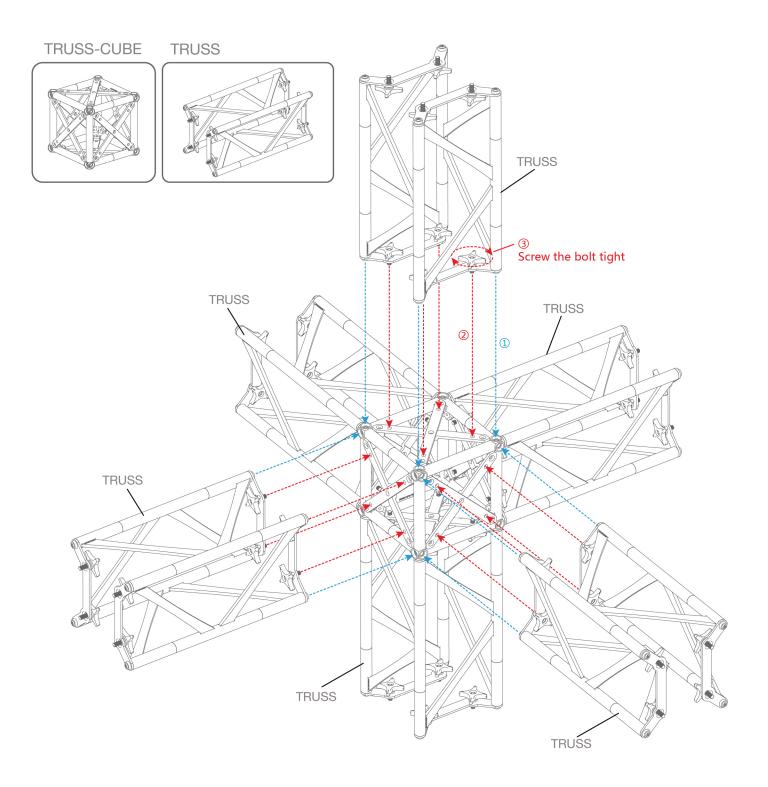

63       | 6.63  | 2.86   | 2       |
| 25.74  | 12.87      | 13.26 | 42.02  | 1       |
| 33.15  | 17.16      | 15.21 | 52.8   | 1       |
| 37.44  | 13.26      | 7.8   | 5.94   | 2       |
| TOTALS |            |       | 451.22 | 13      |

PRODUCT CODE: ORIGAMI2010-A







## TEMPLATE & GRAPHIC INSTALL GUIDE



- **1. TOP HEADER FRONT**
- 2. FRONT SUPPORT FRAME (BACKSIDE HAS SHELVES)
- 3. TOP HEADER LEFT
- **4. TOP HEADER RIGHT**
- 5. HAS FRONT & BACK GRAPHIC BOTH TEMPLATES HAVE DIFFERENT SIZING
- 6. HAS FRONT & BACK GRAPHIC BOTH TEMPLATES HAVE DIFFERENT SIZING
- 7. TOP HEADER BACK (FACES BACKWARD)

NUMBERS ON THE IMAGE ABOVE INDICATE THE TEMPLATE LOCATION # ON FRAME PLEASE ADD TEMPLATE LOCATION # TO END OF FILENAME. EX: "ORIGAMI2010-A-1"







### SET UP INSTRUCTIONS CUBE CONNECTOR





### SET UP INSTRUCTIONS FLAT CONNECTOR





## SET UP INSTRUCTIONS SEG CHANNELS







## SET UP INSTRUCTIONS SLAT WALL & SHELVES