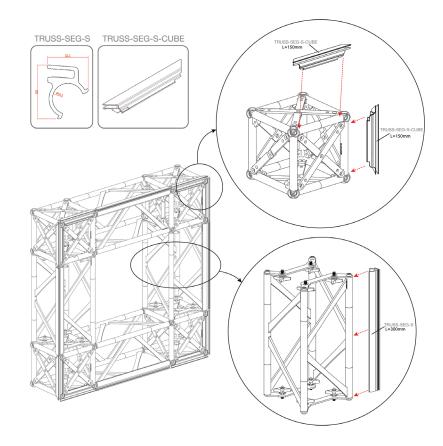

|
| 33.15  | 17.16      | 15.21 | 52.8   | 1       |
| 37.44  | 13.26      | 7.8   | 5.94   | 2       |
| TOTALS |            |       | 451.22 | 13      |

PRODUCT CODE: ORIGAMI2010-A







## TEMPLATE & GRAPHIC INSTALL GUIDE



- **1. TOP HEADER FRONT**
- 2. FRONT SUPPORT FRAME (BACKSIDE HAS SHELVES)
- 3. TOP HEADER LEFT
- **4. TOP HEADER RIGHT**
- 5. HAS FRONT & BACK GRAPHIC BOTH TEMPLATES HAVE DIFFERENT SIZING
- 6. HAS FRONT & BACK GRAPHIC BOTH TEMPLATES HAVE DIFFERENT SIZING
- 7. TOP HEADER BACK (FACES BACKWARD)

NUMBERS ON THE IMAGE ABOVE INDICATE THE TEMPLATE LOCATION # ON FRAME PLEASE ADD TEMPLATE LOCATION # TO END OF FILENAME. EX: "ORIGAMI2010-A-1"







### SET UP INSTRUCTIONS CUBE CONNECTOR





### SET UP INSTRUCTIONS FLAT CONNECTOR





## SET UP INSTRUCTIONS SEG CHANNELS







## SET UP INSTRUCTIONS SLAT WALL & SHELVES