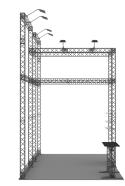

## TEMPLATE & GRAPHIC INSTALL GUIDE

- **1. TOP HEADER FRONT**
- 2. FRONT SUPPORT FRAME (BACKSIDE HAS SHELVES)
- 3. TOP HEADER LEFT
- **4. TOP HEADER RIGHT**
- 5. HAS FRONT & BACK GRAPHIC BOTH TEMPLATES HAVE DIFFERENT SIZING
- 6. HAS FRONT & BACK GRAPHIC BOTH TEMPLATES HAVE DIFFERENT SIZING
- 7. TOP HEADER BACK (FACES BACKWARD)

NUMBERS ON THE IMAGE ABOVE INDICATE THE TEMPLATE LOCATION # ON FRAME PLEASE ADD TEMPLATE LOCATION # TO END OF FILENAME. EX: "ORIGAMI2010-A-1"