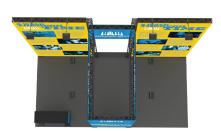

#### 2. Stunning Silicone Edge Graphics (SEG):

Elevate your brand presence with vibrant and flawless Silicone Edge Graphics (SEG). Choose between single or doublesided displays that can be seamlessly integrated between the truss frame or fully wrapped around, ensuring your message captivates from all angles.

#### **GRAPHIC MATERIAL**

Dye Sublimated Black & White Fabric

#### **GRAPHIC FINISHING**

12mm x 3mm silicone beading is sewn around the perimeter of the fabric graphic. Silicone beading is hidden from view once installed.