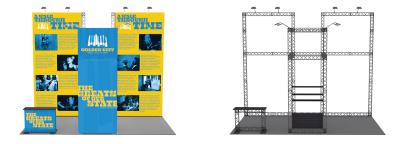

## TEMPLATE & GRAPHIC INSTALL GUIDE

- **1. TOP HEADER FRONT**
- 2. FRONT SUPPORT FRAME (BACKSIDE HAS SHELVES)
- 3. TOP HEADER LEFT
- **4. TOP HEADER RIGHT**
- 5. HAS FRONT & BACK GRAPHIC BOTH TEMPLATES HAVE DIFFERENT SIZING
- 6. HAS FRONT & BACK GRAPHIC BOTH TEMPLATES HAVE DIFFERENT SIZING
- 7. TOP HEADER BACK (FACES BACKWARD)

NUMBERS ON THE IMAGE ABOVE INDICATE THE TEMPLATE LOCATION # ON FRAME PLEASE ADD TEMPLATE LOCATION # TO END OF FILENAME. EX: "ORIGAMI2010-A-1"