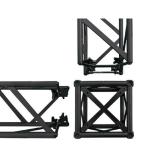

mi Truss System is more than a display solution; it's a canvas for your brand story. Whether you're an industry veteran or a newcomer, make a lasting impression with a truss system that seamlessly blends innovation, portability, and customization. Elevate your brand presence with Origami – because your brand deserves a display as unique as its story.

DISPLAY DIMENSIONS 240.8"W x 190.4"H x 121.5"D

GRAPHIC SIZES See Template Guide

#### **GRAPHIC MATERIAL**

Dye Sublimated Black & White Fabric

#### **GRAPHIC FINISHING**

12mm x 3mm silicone beading is sewn around the perimeter of the fabric graphic. Silicone beading is hidden from view once installed.

#### **DISPLAY CONSTRUCTION**

Iron truss construction with durable black plastic coating

SHIPPING WEIGHTS & DIMENSIONS



TRUSS FOLDED



TRUSS CUBE CONNECTOR



TRUSS FLAT CONNECTOR



SILICONE EDGE GRAPHICS

























# SHIPPING DIMENSIONS

| L"     | <b>W</b> " | Н"    | LBS    | BOX QTY |
|--------|------------|-------|--------|---------|
| 37.44  | 12.87      | 13.26 | 36.96  | 2       |
| 49.14  | 12.87      | 13.26 | 47.3   | 2       |
| 60.84  | 12.87      | 13.26 | 56.76  | 3       |
| 6.63   | 6.63       | 6.63  | 2.86   | 2       |
| 25.74  | 12.87      | 13.26 | 42.02  | 1       |
| 33.15  | 17.16      | 15.21 | 52.8   | 1       |
| 37.44  | 13.26      | 7.8   | 5.94   | 2       |
| TOTALS |            |       | 451.22 | 13      |

PRODUCT CODE: ORIGAMI2010-A







## TEMPLATE & GRAPHIC INSTALL GUIDE



- **1. TOP HEADER FRONT**
- 2. FRONT SUPPORT FRAME (BACKSIDE HAS SHELVES)
- 3. TOP HEADER LEFT