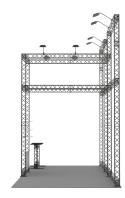

### **ORIGAMI SEG TRUSS INLINE A**

PRODUCT CATEGORY: ORIGAMI TRUS PRODUCT CODE: ORIGAMI2010-A

#### **PRODUCT DESCRIPTION**

Introducing the Origami Truss System – where innovation meets elegance. This cutting-edge 6in x 6in folding truss redefines the dynamics of display systems, offering a portable and sophisticated solution that outshines traditional truss systems in every aspect.

#### 1. Portable Origami Design:

Unleash the power of portability with our Origami Truss System. Unlike conventional truss systems, this folding design ensures easy transportation and quick assembly without compromising on structural integrity.

DISPLAY DIMENSIONS 240.8"W x 190.4"H x 121.5"D

GRAPHIC SIZES See Template Guide

#### **DISPLAY CONSTRUCTION**

Iron truss construction with durable black plastic coating

SHIPPING WEIGHTS & DIMENSIONS

TRUSS FOLDED

TRUSS CUBE CONNECTOR

TRUSS FLAT CONNECTOR

SILICONE EDGE GRAPHICS