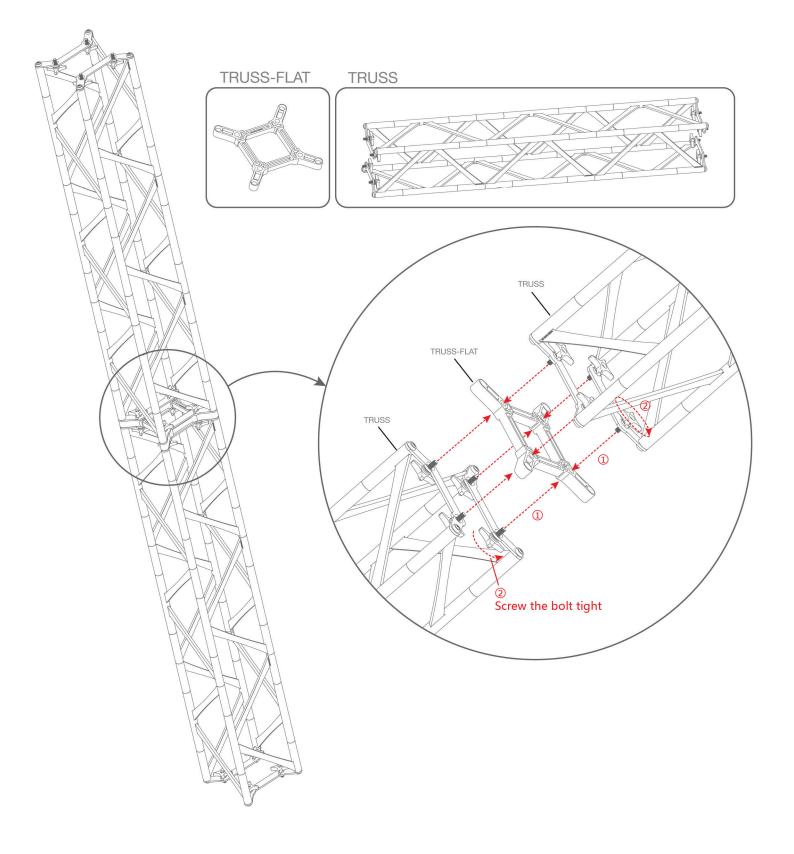

4  | 12.87      | 13.26 | 42.02  | 1       |
| 33.15  | 17.16      | 15.21 | 52.8   | 1       |
| 37.44  | 13.26      | 7.8   | 5.94   | 2       |
| TOTALS |            |       | 451.22 | 13      |

PRODUCT CODE: ORIGAMI2010-A







## TEMPLATE & GRAPHIC INSTALL GUIDE



- **1. TOP HEADER FRONT**
- 2. FRONT SUPPORT FRAME (BACKSIDE HAS SHELVES)
- 3. TOP HEADER LEFT
- **4. TOP HEADER RIGHT**
- 5. HAS FRONT & BACK GRAPHIC BOTH TEMPLATES HAVE DIFFERENT SIZING
- 6. HAS FRONT & BACK GRAPHIC BOTH TEMPLATES HAVE DIFFERENT SIZING
- 7. TOP HEADER BACK (FACES BACKWARD)

NUMBERS ON THE IMAGE ABOVE INDICATE THE TEMPLATE LOCATION # ON FRAME PLEASE ADD TEMPLATE LOCATION # TO END OF FILENAME. EX: "ORIGAMI2010-A-1"







### SET UP INSTRUCTIONS CUBE CONNECTOR





### SET UP INSTRUCTIONS FLAT CONNECTOR





## SET UP INSTRUCTIONS SEG CHANNELS







## SET UP INSTRUCTIONS SLAT WALL & SHELVES