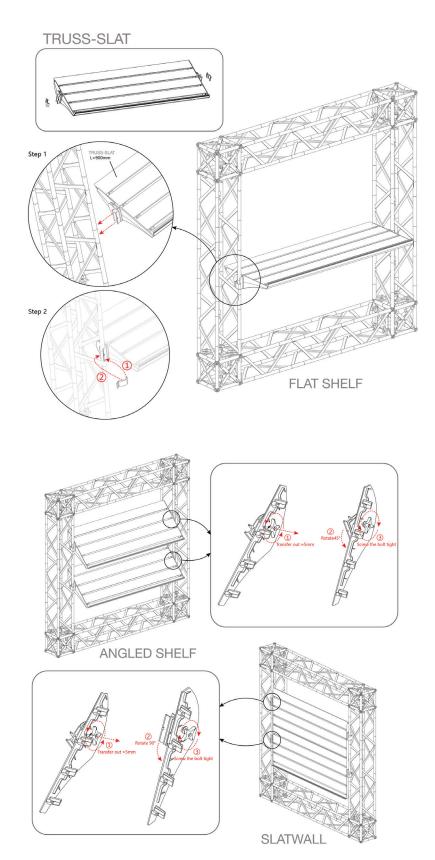

|
| 37.44  | 13.26      | 7.8   | 5.94   | 2       |
| TOTALS |            |       | 451.22 | 13      |

PRODUCT CODE: ORIGAMI2010-A







## TEMPLATE & GRAPHIC INSTALL GUIDE



- **1. TOP HEADER FRONT**
- 2. FRONT SUPPORT FRAME (BACKSIDE HAS SHELVES)
- 3. TOP HEADER LEFT
- **4. TOP HEADER RIGHT**
- 5. HAS FRONT & BACK GRAPHIC BOTH TEMPLATES HAVE DIFFERENT SIZING
- 6. HAS FRONT & BACK GRAPHIC BOTH TEMPLATES HAVE DIFFERENT SIZING
- 7. TOP HEADER BACK (FACES BACKWARD)

NUMBERS ON THE IMAGE ABOVE INDICATE THE TEMPLATE LOCATION # ON FRAME PLEASE ADD TEMPLATE LOCATION # TO END OF FILENAME. EX: "ORIGAMI2010-A-1"







### SET UP INSTRUCTIONS CUBE CONNECTOR





### SET UP INSTRUCTIONS FLAT CONNECTOR





## SET UP INSTRUCTIONS SEG CHANNELS







## SET UP INSTRUCTIONS SLAT WALL & SHELVES