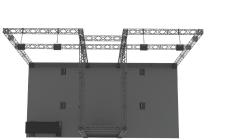

## TEMPLATE & GRAPHIC INSTALL GUIDE

- **1. TOP HEADER FRONT**
- 2. FRONT SUPPORT FRAME (BACKSIDE HAS SHELVES)
- 3. TOP HEADER LEFT
- **4. TOP HEADER RIGHT**
- 5. HAS FRONT & BACK GRAPHIC BOTH TEMPLATES HAVE DIFFERENT SIZING
- 6. HAS FRONT & BACK GRAPHIC BOTH TEMPLATES HAVE DIFFERENT SIZING
- 7. TOP HEADER BACK (FACES BACKWARD)

NUMBERS ON THE IMAGE ABOVE INDICATE THE TEMPLATE LOCATION # ON FRAME PLEASE ADD TEMPLATE LOCATION # TO END OF FILENAME. EX: "ORIGAMI2010-A-1"