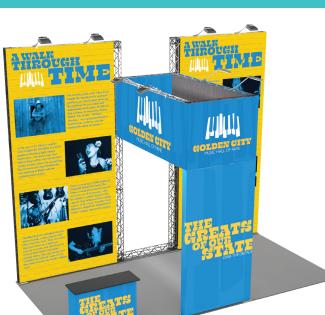

### **ORIGAMI SEG TRUSS INLINE A**

PRODUCT CATEGORY: ORIGAMI TRUS PRODUCT CODE: ORIGAMI2010-A

#### **PRODUCT DESCRIPTION**

Introducing the Origami Truss System – where innovation meets elegance. This cutting-edge 6in x 6in folding truss redefines the dynamics of display systems, offering a portable and sophisticated solution that outshines traditional truss systems in every aspect.

#### 2. Stunning Silicone Edge Graphics (SEG):

Elevate your brand presence with vibrant and flawless Silicone Edge Graphics (SEG). Choose between single or doublesided displays that can be seamlessly integrated between the truss frame or fully wrapped around, ensuring your message captivates from all angles.

#### 3. Tailored Configurations:

Empower your brand with flexibility. Select from our library of standard configurations for a swift setup or let your creativity shine by designing a custom configuration that aligns perfectly with your unique brand identity and display requirements.

DISPLAY DIMENSIONS 240.8"W x 190.4"H x 121.5"D

GRAPHIC SIZES See Template Guide