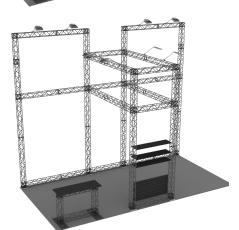

#### **DISPLAY CONSTRUCTION**

Iron truss construction with durable black plastic coating

SHIPPING WEIGHTS & DIMENSIONS

TRUSS FOLDED

TRUSS CUBE CONNECTOR

TRUSS FLAT CONNECTOR

SILICONE EDGE GRAPHICS

## TEMPLATE & GRAPHIC INSTALL GUIDE

- **1. TOP HEADER FRONT**
- 2. FRONT SUPPORT FRAME (BACKSIDE HAS SHELVES)
- 3. TOP HEADER LEFT
- **4. TOP HEADER RIGHT**
- 5. HAS FRONT & BACK GRAPHIC BOTH TEMPLATES HAVE DIFFERENT SIZING
- 6. HAS FRONT & BACK GRAPHIC BOTH TEMPLATES HAVE DIFFERENT SIZING
- 7. TOP HEADER BACK (FACES BACKWARD)

NUMBERS ON THE IMAGE ABOVE INDICATE THE TEMPLATE LOCATION # ON FRAME PLEASE ADD TEMPLATE LOCATION # TO END OF FILENAME. EX: "ORIGAMI2010-A-1"