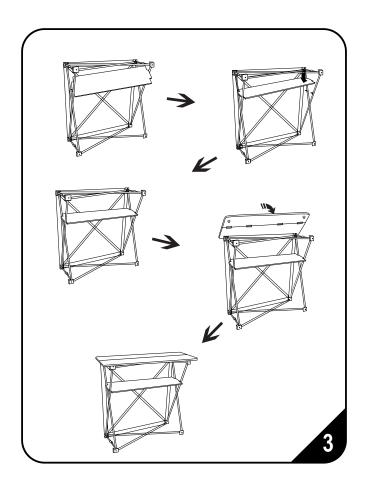

lbs (Graphic Package)<br>17 lbs (Hardware Only)<br>2 lbs (Graphic Only - Front)<br>1 lbs Graphic Only - Back) |
|---------------------|------------------------------------------------------------------------------------------------------------------|
| Shipping Dimensions | 36.25"L x 13.75"W x 7"H (Graphic Package)<br>36.25"L x 13.75"W x 7"H (Hardware Only)<br>Poly Bag (Graphic Only)  |

#### GRAPHIC TURN AROUND TIME

2 business days after proof approval for up to 2 sets

| 7 1 11                  |        |
|-------------------------|--------|
| COUNTER WEIGHT CAPACITY | 40 lbs |
| SHELF WEIGHT CAPACITY   | 20 lbs |



Includes Travel Bag











# PARTS LIST



RPL Counter Frame



(qty 1) MDF Countertop















### **TEMPLATE**

















## **SET UP INSTRUCTIONS**