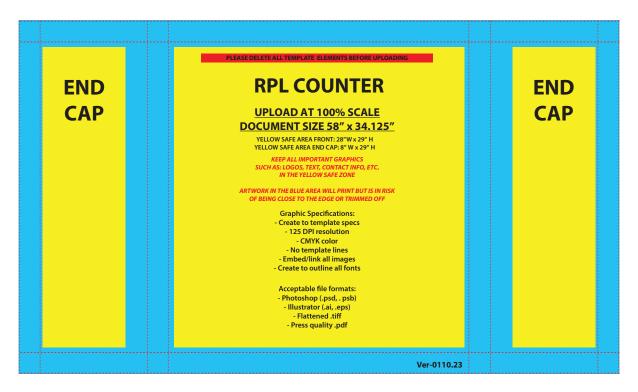

### **TEMPLATE**

| DISPLAY DIMENSIONS | 34"W x 34"H x 12.5"D                |
|--------------------|-------------------------------------|
| FRONT GRAPHIC SIZE | 58"W x 34.125"H - Includes End Caps |
| BACK GRAPHIC SIZE  | 33.5"W x 34.125 "H                  |