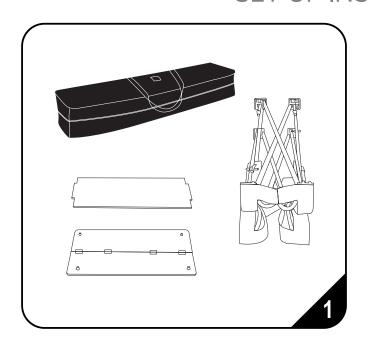

# PARTS LIST

RPL Counter Frame

(qty 1) MDF Countertop

## **SET UP INSTRUCTIONS**