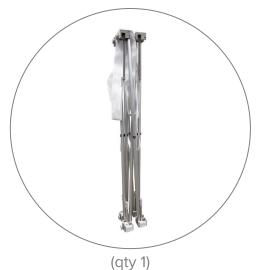

# PARTS LIST

RPL Counter Frame

(qty 1) MDF Countertop

#### **DISPLAY CONSTRUCTION**

Aluminum X rods with plastic hubs and connectors. 2" hook velcro strip around front face of frame.