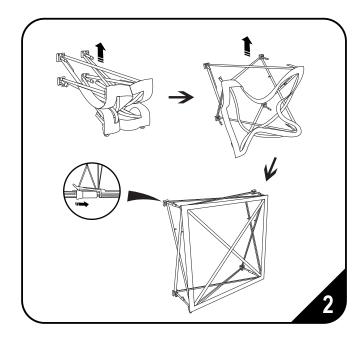

9 lbs (Graphic Package)<br>17 lbs (Hardware Only)<br>2 lbs (Graphic Only - Front)<br>1 lbs Graphic Only - Back) |
|---------------------|------------------------------------------------------------------------------------------------------------------|
| Shipping Dimensions | 36.25"L x 13.75"W x 7"H (Graphic Package)<br>36.25"L x 13.75"W x 7"H (Hardware Only)<br>Poly Bag (Graphic Only)  |

#### GRAPHIC TURN AROUND TIME

2 business days after proof approval for up to 2 sets

| 7 1 11                  |        |
|-------------------------|--------|
| COUNTER WEIGHT CAPACITY | 40 lbs |
| SHELF WEIGHT CAPACITY   | 20 lbs |



Includes Travel Bag











# PARTS LIST



RPL Counter Frame



(qty 1) MDF Countertop















### **TEMPLATE**

















## **SET UP INSTRUCTIONS**