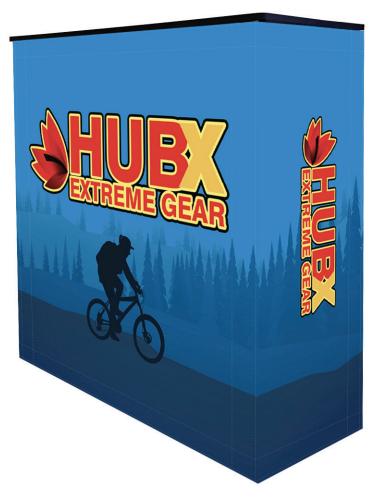

#### PRODUCT DESCRIPTION

The RPL counter is a quick and simple solution for a portable countertop with fabric graphic displaying capabilities. Simply pop up the accordion style frame and connect the plastic locks. The front dye sub fabric graphic remains attached to the frame, so you only need to secure the end caps to the sides of the counter. The included countertop and inner shelf are made of durable MDF and feature a black woodgrain style finish. An optional dye sub fabric graphic can be added to the backside to fully enclose the display (Back graphic must be installed last once frame, front graphic, countertop, and shelf have been set up) The main front graphic with end caps is attached with 2" loop velcro, so it is very easy to change your message at different events. The counter top is hinged so it can fold and pack down into the included travel bag with carry handles.

| DISPLAY DIMENSIONS | 34"W x 34"H x 12.5"D                |
|--------------------|-------------------------------------|
| FRONT GRAPHIC SIZE | 58"W x 34.125"H - Includes End Caps |
| BACK GRAPHIC SIZE  | 33.5"W x 34.125 "H                  |