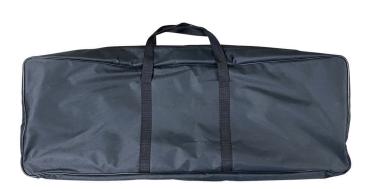

Includes Travel Bag

#### SHIPPING WEIGHTS & DIMENSIONS

| Shipping Weight     | 19 lbs (Graphic Package)<br>17 lbs (Hardware Only)<br>2 lbs (Graphic Only - Front)<br>1 lbs Graphic Only - Back) |
|---------------------|------------------------------------------------------------------------------------------------------------------|
| Shipping Dimensions | 36.25"L x 13.75"W x 7"H (Graphic Package)<br>36.25"L x 13.75"W x 7"H (Hardware Only)<br>Poly Bag (Graphic Only)  |