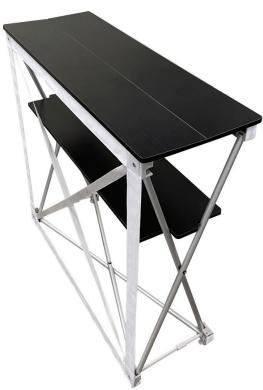

Counter Top Folds Includes Internal Shelf

#### PRODUCT DESCRIPTION

The RPL counter is a quick and simple solution for a portable countertop with fabric graphic displaying capabilities. Simply pop up the accordion style frame and connect the plastic locks. The front dye sub fabric graphic remains attached to the frame, so you only need to secure the end caps to the sides of the counter. The included countertop and inner shelf are made of durable MDF and feature a black woodgrain style finish. An optional dye sub fabric graphic can be added to the backside to fully enclose the display (Back graphic must be installed last once frame, front graphic, countertop, and shelf have been set up) The main front graphic with end caps is attached with 2" loop velcro, so it is very easy to change your message at different events. The counter top is hinged so it can fold and pack down into the included travel bag with carry handles.