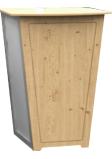

# **TAHOE MODULAR DISPLAY 10FT-A**

Wheeled Case (included)

Option: Wooden Desk

Option: Acrylic Table

Option: Light

# Options

| Without graphic:<br>With graphic:<br>Tahoe Wooden Reception Desk:<br>Tahoe Acrylic Table:<br>Tahoe Light: |  |
|-----------------------------------------------------------------------------------------------------------|--|
| Package includes:                                                                                         |  |
| • (1) Modular display frame                                                                               |  |
| • (1) Arch canopy with fabric                                                                             |  |
| • (1) Top acrylic horizontal frosted plex                                                                 |  |
| • (3) 19" wide x 9 1/2" deep x 3/8" thickness acrylic shelves                                             |  |
| • (4) Frosted acrylic side panels                                                                         |  |
| • (1) Frosted acrylic reception desk                                                                      |  |
| • (1) Box of tools and screws                                                                             |  |
| • (1) Box of side acrylic panel screws                                                                    |  |
| • (1) Molded plastic wheeled case                                                                         |  |
| • (1) Instructions                                                                                        |  |
|                                                                                                           |  |
|                                                                                                           |  |