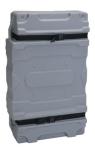

# **TAHOE MODULAR DISPLAY 10FT-A**

Wheeled Case (included)

Option: Wooden Desk

Option: Acrylic Table

Option: Light

# Options

| Without graphic:<br>With graphic:<br>Tahoe Wooden Reception Desk:<br>Tahoe Acrylic Table:<br>Tahoe Light: |  |
|-----------------------------------------------------------------------------------------------------------|--|
| Package includes:                                                                                         |  |
| • (1) Modular display frame                                                                               |  |
| • (1) Arch canopy with fabric                                                                             |  |
| • (1) Top acrylic horizontal frosted plex                                                                 |  |
| • (3) 19" wide x 9 1/2" deep x 3/8" thickness acrylic shelves                                             |  |
| • (4) Frosted acrylic side panels                                                                         |  |
| • (1) Frosted acrylic reception desk                                                                      |  |
| • (1) Box of tools and screws                                                                             |  |
| • (1) Box of side acrylic panel screws                                                                    |  |
| • (1) Molded plastic wheeled case                                                                         |  |
| • (1) Instructions                                                                                        |  |
|                                                                                                           |  |
|                                                                                                           |  |