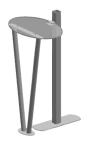

# **TAHOE MODULAR DISPLAY 10FT-A**

Wheeled Case (included)

Option: Wooden Desk

Option: Acrylic Table

Option: Light

# Options

| Without graphic:<br>With graphic:<br>Tahoe Wooden Reception Desk:<br>Tahoe Acrylic Table:<br>Tahoe Light: |  |
|-----------------------------------------------------------------------------------------------------------|--|
| Package includes:                                                                                         |  |
| • (1) Modular display frame                                                                               |  |
| • (1) Arch canopy with fabric                                                                             |  |
| • (1) Top acrylic horizontal frosted plex                                                                 |  |
| • (3) 19" wide x 9 1/2" deep x 3/8" thickness acrylic shelves                                             |  |
| • (4) Frosted acrylic side panels                                                                         |  |
| • (1) Frosted acrylic reception desk                                                                      |  |
| • (1) Box of tools and screws                                                                             |  |
| • (1) Box of side acrylic panel screws                                                                    |  |
| • (1) Molded plastic wheeled case                                                                         |  |
| • (1) Instructions                                                                                        |  |
|                                                                                                           |  |
|                                                                                                           |  |