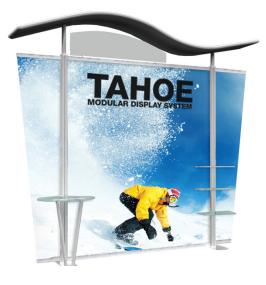

# **TAHOE MODULAR DISPLAY 10FT-A**

Wheeled Case (included)

Option: Wooden Desk

Option: Acrylic Table

Option: Light

#### **Product Features**

The Tahoe Modular Display System is available in a number of configurations making it the perfect back wall display. Set up of the Tahoe utilizes a modular design making for easy display set up and the systems versatility makes it fully customizable.

Graphic Size 79.75" x 79.75"

## Construction

- Aluminum Frame Construction
- Back wall hardware
- Arch Canopy Frame (2" Aluminum Tubing)
- Stretch fabric canopy cover
- Frosted Plex Header & Wings

# Options

| Without graphic:<br>With graphic:<br>Tahoe Wooden Reception Desk:<br>Tahoe Acrylic Table:<br>Tahoe Light: |  |
|-----------------------------------------------------------------------------------------------------------|--|
| Package includes:                                                                                         |  |
| • (1) Modular display frame                                                                               |  |
| • (1) Arch canopy with fabric                                                                             |  |
| • (1) Top acrylic horizontal frosted plex                                                                 |  |
| • (3) 19" wide x 9 1/2" deep x 3/8" thickness acrylic shelves                                             |  |
| • (4) Frosted acrylic side panels                                                                         |  |
| • (1) Frosted acrylic reception desk                                                                      |  |
| • (1) Box of tools and screws                                                                             |  |
| • (1) Box of side acrylic panel screws                                                                    |  |
| • (1) Molded plastic wheeled case                                                                         |  |
| • (1) Instructions                                                                                        |  |
|                                                                                                           |  |
|                                                                                                           |  |