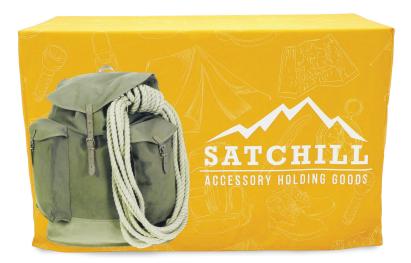

# FITTED TABLE THROW FULL COLOR 4FT 3-SIDED (OPEN BACK)

TABLE THROWS

PRODUCT CODE: FTTHRW43G

#### PRODUCT DESCRIPTION

New 4 ft. sized Fitted Table Throw for smaller tables! Get your graphic edge-to-edge custom printed on our fitted table throw that is made to fit 4 ft. tables. This option is 3-sided, covering only the front and sides of the table, and leaves the backside of the table open. Our Fitted Table Throws fits snug around the table.