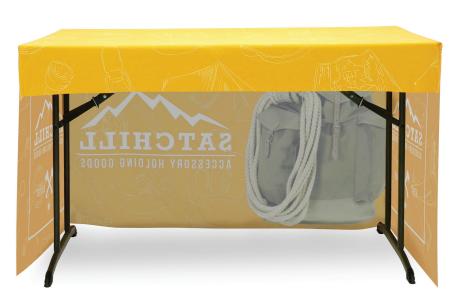

#### PRODUCT DESCRIPTION

New 4 ft. sized Fitted Table Throw for smaller tables! Get your graphic edge-to-edge custom printed on our fitted table throw that is made to fit 4 ft. tables. This option is 3-sided, covering only the front and sides of the table, and leaves the backside of the table open. Our Fitted Table Throws fits snug around the table.

## COMPATIBLE TABLE SIZE

4ft Table: 48" L x 24" W x 29" H