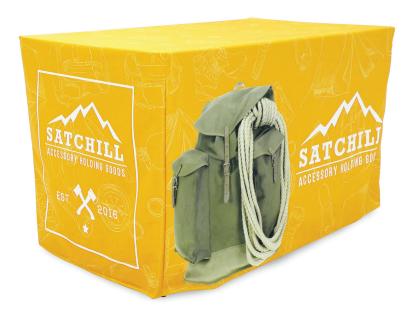

# FITTED TABLE THROW FULL COLOR 4FT 3-SIDED (OPEN BACK)

TABLE THROWS

PRODUCT CODE: FTTHRW43G

#### PRODUCT DESCRIPTION

New 4 ft. sized Fitted Table Throw for smaller tables! Get your graphic edge-to-edge custom printed on our fitted table throw that is made to fit 4 ft. tables. This option is 3-sided, covering only the front and sides of the table, and leaves the backside of the table open. Our Fitted Table Throws fits snug around the table.