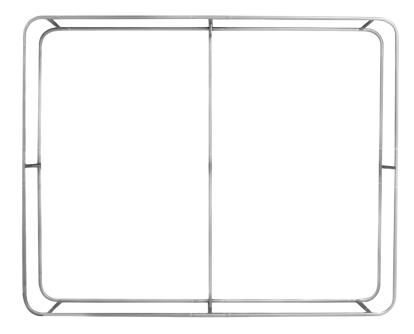

### DISPLAY CONSTRUCTION

30mm aluminum tubing with plastic connectors

# TEMPLATE

| SPECIFICATIONS |            |
|----------------|------------|
| SKU            | WB-10X8-HO |
| TUBE Ø         | 30 MM      |
| WEIGHT         | 36 LBS     |

46\*

58.75\*

F/F

F/F

1

4