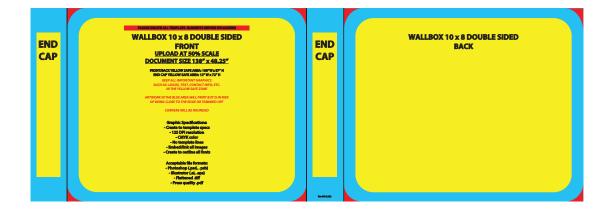

| DISPLAY DIMENSIONS  | 120"W x 96"H x 18"D         |
|---------------------|-----------------------------|
| GRAPHIC SIZE SINGLE | 156"W x 96.5"H              |
| GRAPHIC SIZE DOUBLE | 138"W x 48.25"H (50% Scale) |