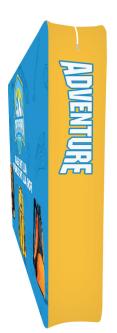

## PRODUCT DESCRIPTION

Introducing the new Wallbox Fabric Display, a portable unlike anything you've ever seen. Your exhibitors will be in awe of it's mighty size! You might need a friend to help you set it up, but don't let this giant dissuade you it's completely toolless! Using the same framework as our line of Skybox Hanging Banners, set up is a snap! With push button snap locks, the tubes connect together without the need for tools. Custom dye sublimated fabric graphics fully wrap the entire frame. We offer two graphic options for the wallbox. Double sided graphic option includes dye sub printed front panel, back panel, and end caps, with plain black fabric on the top and bottom. Single sided graphic option includes dye sub printed front panel and end caps with your choice of blank white or black fabric for the backside, top, and bottom. The graphic is finished pillowcase style with a zipper at the bottom for easy installation and a clean finished look. A travel bag is included to transport and store your display in between events.

#### **GRAPHIC FINISHING**

Pillowcase graphic finishing with zipper closure at bottom. Double sided has printed front, back and end cap panels, with stock black fabric on top and bottom. Single sided has printed front and end caps with your choice of blank white or black back panel with matching top and bottom panels.