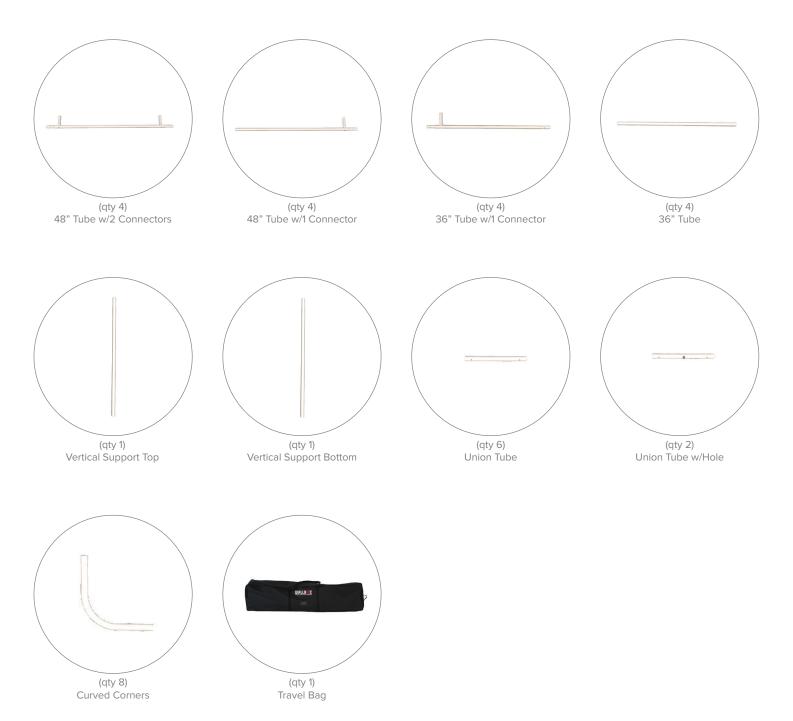

ishing with zipper closure at bottom. Double sided has printed front, back and end cap panels, with stock black fabric on top and bottom. Single sided has printed front and end caps with your choice of blank white or black back panel with matching top and bottom panels.

### DISPLAY CONSTRUCTION

30mm aluminum tubing with plastic connectors

### SHIPPING WEIGHTS & DIMENSIONS

| Shipping Weight     | 39 lbs (Graphic Package)<br>31 lbs (Hardware Only)<br>8 lbs (Graphic Only)                                  |
|---------------------|-------------------------------------------------------------------------------------------------------------|
| Shipping Dimensions | 68" L x 19" W x 12" H (Graphic Package)<br>68" L x 19" W x 12" H (Hardware Only)<br>Poly Bag (Graphic Only) |





# PARTS LIST





# TEMPLATE









| SPECIFICATIONS |            |
|----------------|------------|
| SKU            | WB-10X8-HO |
| TUBE Ø         | 30 MM      |
| WEIGHT         | 36 LBS     |

46\*

58.75\*

F/F

F/F

1

4

H SUPPORT TOP

I SZ"TUBE