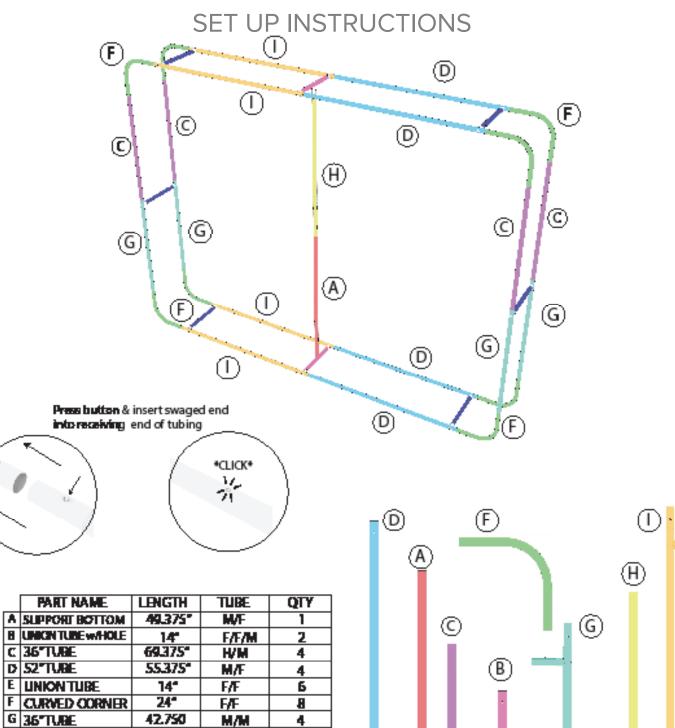

sure at bottom. Double sided has printed front, back and end cap panels, with stock black fabric on top and bottom. Single sided has printed front and end caps with your choice of blank white or black back panel with matching top and bottom panels.

### DISPLAY CONSTRUCTION

30mm aluminum tubing with plastic connectors

### SHIPPING WEIGHTS & DIMENSIONS

| Shipping Weight     | 39 lbs (Graphic Package)<br>31 lbs (Hardware Only)<br>8 lbs (Graphic Only)                                  |
|---------------------|-------------------------------------------------------------------------------------------------------------|
| Shipping Dimensions | 68" L x 19" W x 12" H (Graphic Package)<br>68" L x 19" W x 12" H (Hardware Only)<br>Poly Bag (Graphic Only) |





# PARTS LIST





# TEMPLATE









| SPECIFICATIONS |            |
|----------------|------------|
| SKU            | WB-10X8-HO |
| TUBE Ø         | 30 MM      |
| WEIGHT         | 36 LBS     |

46\*

58.75\*

F/F

F/F

1

4

H SUPPORT TOP

I SZ"TUBE