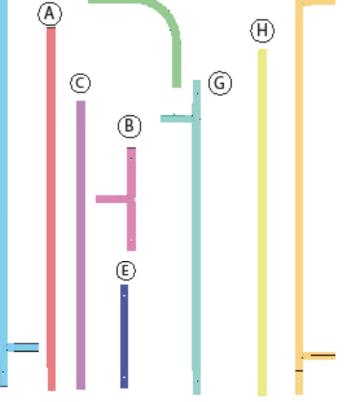

ching top and bottom panels.

### DISPLAY CONSTRUCTION

30mm aluminum tubing with plastic connectors

### SHIPPING WEIGHTS & DIMENSIONS

| Shipping Weight     | 39 lbs (Graphic Package)<br>31 lbs (Hardware Only)<br>8 lbs (Graphic Only)                                  |
|---------------------|-------------------------------------------------------------------------------------------------------------|
| Shipping Dimensions | 68" L x 19" W x 12" H (Graphic Package)<br>68" L x 19" W x 12" H (Hardware Only)<br>Poly Bag (Graphic Only) |





# PARTS LIST





# TEMPLATE









| SPECIFICATIONS |            |
|----------------|------------|
| SKU            | WB-10X8-HO |
| TUBE Ø         | 30 MM      |
| WEIGHT         | 36 LBS     |

46\*

58.75\*

F/F

F/F

1

4

H SUPPORT TOP

I SZ"TUBE