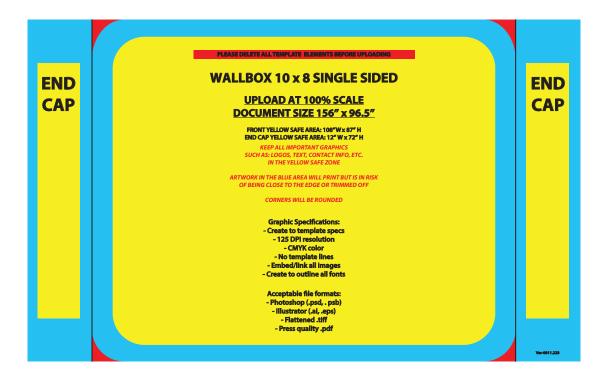

| DISPLAY DIMENSIONS  | 120"W x 96"H x 18"D         |
|---------------------|-----------------------------|
| GRAPHIC SIZE SINGLE | 156"W x 96.5"H              |
| GRAPHIC SIZE DOUBLE | 138"W x 48.25"H (50% Scale) |