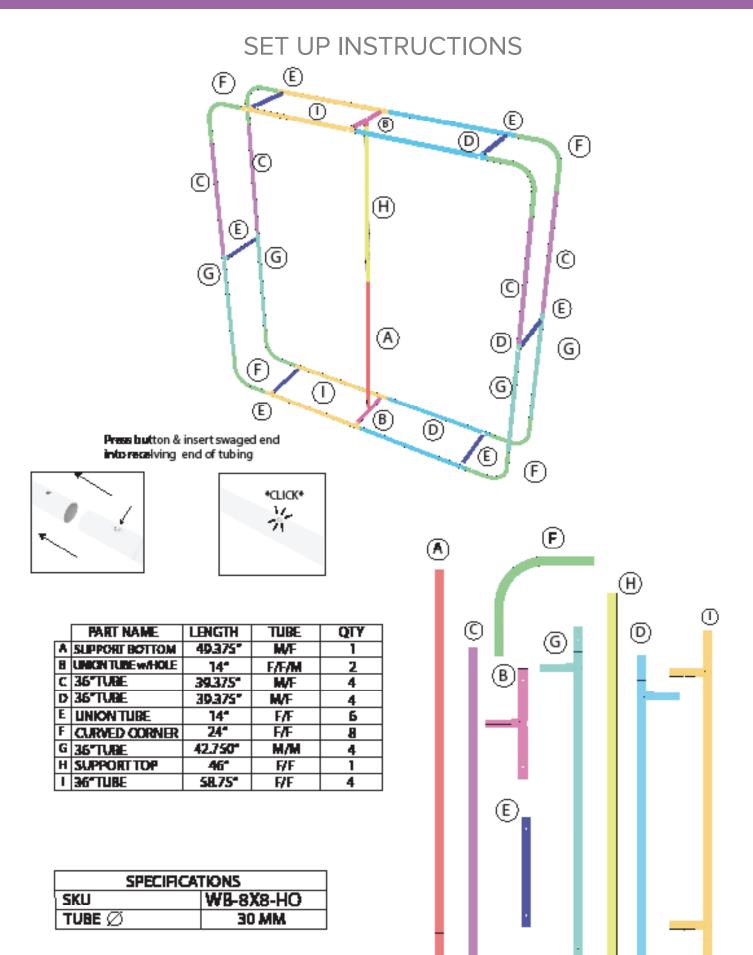

#### DISPLAY CONSTRUCTION

30mm aluminum tubing with plastic connectors

# PARTS LIST