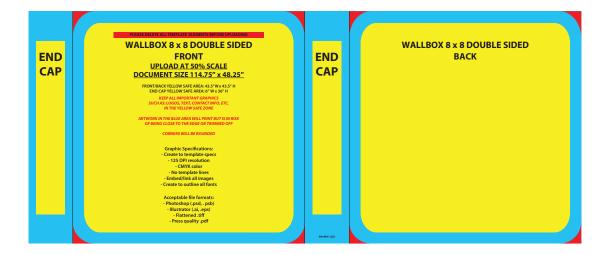

GRAPHIC SIZE SINGLE 133"W x 96.5"H

GRAPHIC SIZE DOUBLE | 114.75"W x 48.25"H (50% Scale)

#### GRAPHIC FINISHING

Pillowcase graphic finishing with zipper closure at bottom. Double sided has printed front, back and end cap panels, with stock black fabric on top and bottom. Single sided has printed front and end caps with your choice of blank white or black back panel with matching top and bottom panels.