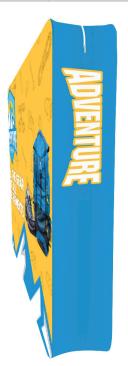

#### PRODUCT DESCRIPTION

Introducing the new Wallbox Fabric Display, a portable unlike anything you've ever seen. Your exhibitors will be in awe of it's mighty size! You might need a friend to help you set it up, but don't let this giant dissuade you it's completely toolless! Using the same framework as our line of Skybox Hanging Banners, set up is a snap! With push button snap locks, the tubes connect together without the need for tools. Custom dye sublimated fabric graphics fully wrap the entire frame. We offer two graphic options for the wallbox. Double sided graphic option includes dye sub printed front panel, back panel, and end caps, with plain black fabric on the top and bottom. Single sided graphic option includes dye sub printed front panel and end caps with your choice of blank white or black fabric for the backside, top, and bottom. The graphic is finished pillowcase style with a zipper at the bottom for easy installation and a clean finished look. A travel bag is included to transport and store your display in between events.

GRAPHIC SIZE SINGLE 133"W x 96.5"H

GRAPHIC SIZE DOUBLE | 114.75"W x 48.25"H (50% Scale)

#### GRAPHIC FINISHING

Pillowcase graphic finishing with zipper closure at bottom. Double sided has printed front, back and end cap panels, with stock black fabric on top and bottom. Single sided has printed front and end caps with your choice of blank white or black back panel with matching top and bottom panels.