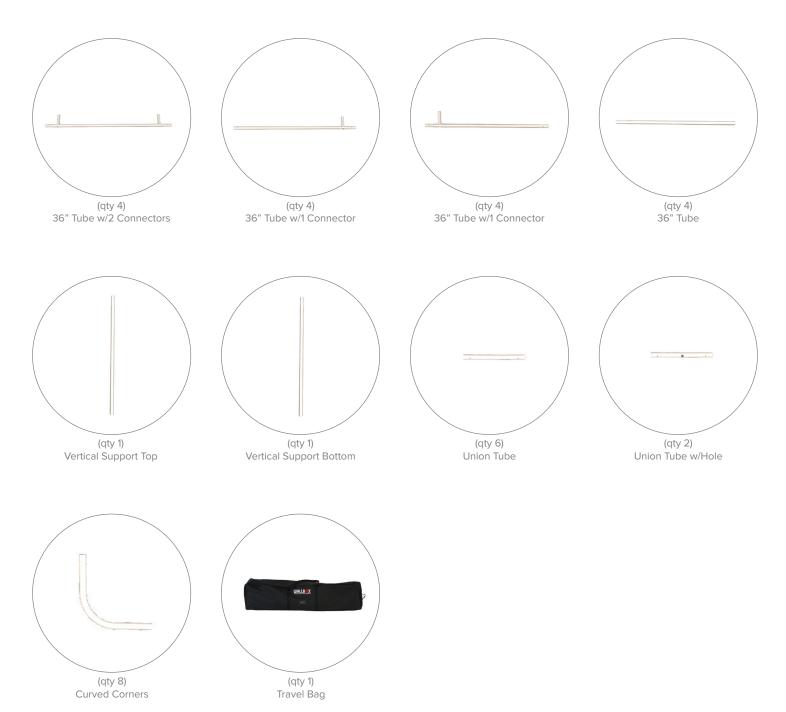

hing with zipper closure at bottom. Double sided has printed front, back and end cap panels, with stock black fabric on top and bottom. Single sided has printed front and end caps with your choice of blank white or black back panel with matching top and bottom panels.

#### DISPLAY CONSTRUCTION

30mm aluminum tubing with plastic connectors

#### SHIPPING WEIGHTS & DIMENSIONS

| Shipping Weight     | 35 lbs (Graphic Package)<br>27 lbs (Hardware Only)<br>8 lbs (Graphic Only)                                  |
|---------------------|-------------------------------------------------------------------------------------------------------------|
| Shipping Dimensions | 68" L x 19" W x 12" H (Graphic Package)<br>68" L x 19" W x 12" H (Hardware Only)<br>Poly Bag (Graphic Only) |





# PARTS LIST





## TEMPLATE