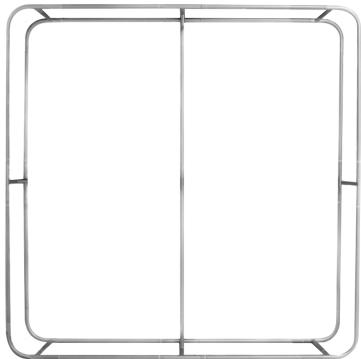

#### DISPLAY CONSTRUCTION

30mm aluminum tubing with plastic connectors

| DISPLAY DIMENSIONS 96"W × | DISPLAY | 5   96"W x 96"H x 18 | "D |
|---------------------------|---------|----------------------|----|
|---------------------------|---------|----------------------|----|