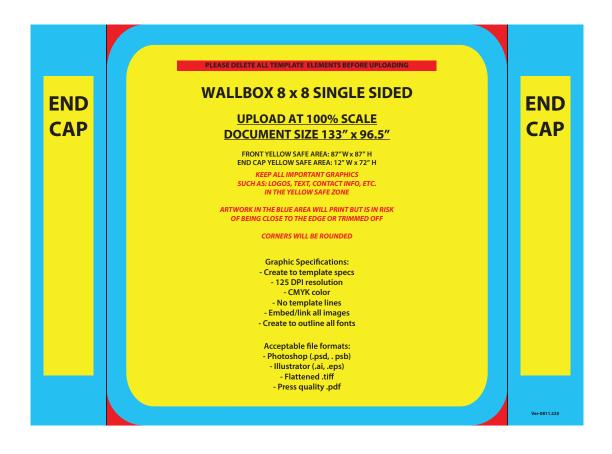

GRAPHIC SIZE SINGLE 133"W x 96.5"H

GRAPHIC SIZE DOUBLE | 114.75"W x 48.25"H (50% Scale)

#### GRAPHIC FINISHING

Pillowcase graphic finishing with zipper closure at bottom. Double sided has printed front, back and end cap panels, with stock black fabric on top and bottom. Single sided has printed front and end caps with your choice of blank white or black back panel with matching top and bottom panels.