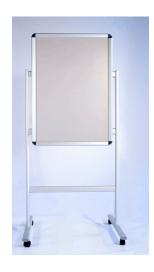

# **INDOOR SIGN DISPLAY 1**

(2) Screws

Available in black and chrome

# **Product Features** • Holds a 22"W x 28"H sign on 0.25" form board • Height 60" Stand Total Height 60" Base Size 10"W x 14"D Frame 22.5"W x 28.25"H Viewable Area 20.75"W x 26.75"H Frame Border 0.75" thick Top Loading Slot 0.25" **Construction** Aluminum frame with steel base **Weights - Dimensions** Shipping Weight 17 lbs **Shipping Dimensions** 30" x 23" x 1.5" **Parts List** (1) Frame (1) Allen Wrench (2) Legs (1) Base