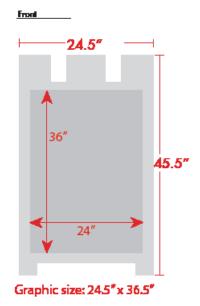

# **SIGNICADE**

#### **Product Features**

Changeable sign holds one interchangeable 24"  $\times$  36" (2 ft  $\times$  3 ft) sign. Ideal for parking lots, sidewalk displays, and more. Holds sign blanks and also accepts vinyl directly onto its face. These durable signs will never rust, splinter, or need painting. Fill stand with water for additional weight.

| Height               | 45 1/2"                  |  |
|----------------------|--------------------------|--|
| Width                | 24 1/2"                  |  |
| Construction         |                          |  |
| Plastic construction |                          |  |
| Weights - Dimensions |                          |  |
| Shipping Weight      | 20 lbs                   |  |
| Shipping Dimensions  | 28"x 6"x 52"             |  |
| Parts List           |                          |  |
| (1) Signicade        | (2) Plugs for fill holes |  |

### **Graphic Specification**

Graphic Size: 24.5" x 36.5 "