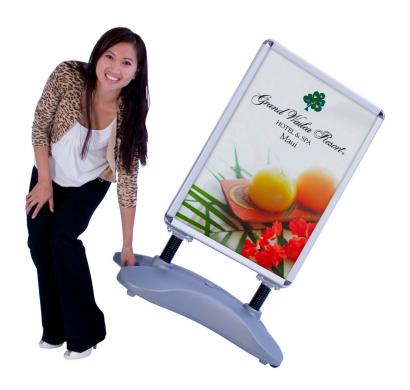

# WATER BASE SNAP FRAME

| Product Features                                  |                         |
|---------------------------------------------------|-------------------------|
| Easy open snap frame with waterbase               |                         |
| Overall Dimension                                 | 32"W x 46.5"H x 20"D    |
| Base                                              | 32"W x 5.5"H x 20"D     |
| Frame                                             | 25"W x 34.5"H x 1.5"D   |
| Insert Size                                       | 23"W x 32.5"H           |
| Viewing Area                                      | 22.5"W x 32.25"H        |
| Construction                                      |                         |
| Aluminum snap frame w/plastic water fillable base |                         |
| Weights - Dimensions                              |                         |
| Shipping Weight                                   | 38 lbs                  |
| Shipping Dimensions                               | 9"x 26"x 44"            |
| Weight of stand with water                        | 85 lbs                  |
| Parts List                                        |                         |
| (1) Aluminum snap frame                           | (1) Water fillable base |
| (2) Large Washers                                 | (2) Small washers       |
| (2) Screws                                        |                         |