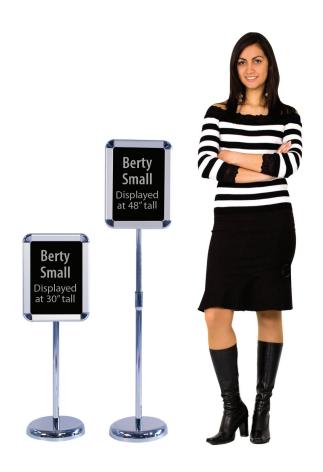

# BERTY SNAP FRAME (SMALL)

#### **Product Features**

- Sturdy aluminum construction
- Holds one piece of 8.75"W x 12."H paper
- Viewable area of 8 1/4" x 11 3/4"
- Angle can be adjusted from vertical to horizontal
- Height adjustable from 34" to 48" with 19 separate height adjustments
- Base 10" diameter