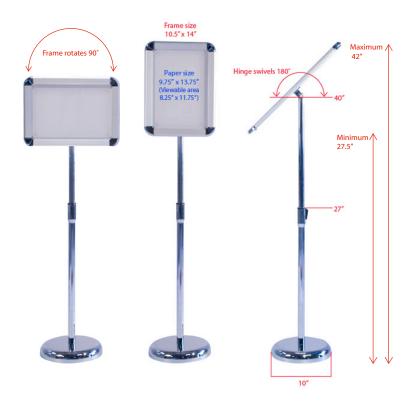

# BERTY SNAP FRAME (SMALL)

#### **Product Features**

- Sturdy aluminum construction
- Holds one piece of 8.75"W x 12."H paper
- Viewable area of 8 1/4" x 11 3/4"
- Angle can be adjusted from vertical to horizontal
- Height adjustable from 34" to 48" with 19 separate height adjustments
- Base 10" diameter

| Base Width   | 10" |
|--------------|-----|
| Construction |     |

(1) Base

Aluminum snapeframe with steel base and telescopic pole