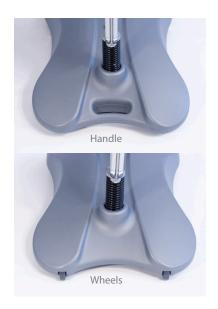

# WATER BASE SNAP FRAME

| Product Features                                  |                         |
|---------------------------------------------------|-------------------------|
| Easy open snap frame with waterbase               |                         |
| Overall Dimension                                 | 32"W x 46.5"H x 20"D    |
| Base                                              | 32"W x 5.5"H x 20"D     |
| Frame                                             | 25"W x 34.5"H x 1.5"D   |
| Insert Size                                       | 23"W x 32.5"H           |
| Viewing Area                                      | 22.5"W x 32.25"H        |
| Construction                                      |                         |
| Aluminum snap frame w/plastic water fillable base |                         |
| Weights - Dimensions                              |                         |
| Shipping Weight                                   | 38 lbs                  |
| Shipping Dimensions                               | 9"x 26"x 44"            |
| Weight of stand with water                        | 85 lbs                  |
| Parts List                                        |                         |
| (1) Aluminum snap frame                           | (1) Water fillable base |
| (2) Large Washers                                 | (2) Small washers       |
| (2) Screws                                        |                         |