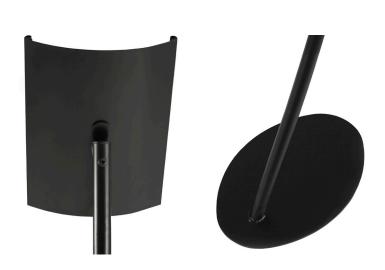

# **EF-1 SIGN DISPLAY**

### **Product Features**

- Curved 8.5" X 11" Floor display with 9" X 14" oval base.
  Print your own signs and drop in behind the provided non-glare overlay
- Base size: 9" X 14"

| Stand Total Height | 53"      |
|--------------------|----------|
| Round Base         | 14" x 9" |

### Construction

Aluminum costruction with plastic base

### **Weights - Dimensions**

| Shipping Weight            | 11 lbs                 |  |
|----------------------------|------------------------|--|
| Shipping Dimensions        | 52 1/2" x 11 1/2" x 3" |  |
| Parts List                 |                        |  |
| (1) Aluminum display frame | (1) Steal oval base    |  |
| (1) Curved Aluminum Pole   | (1) Plastic overlay    |  |
| (2) Screws                 |                        |  |

# **Graphic Specification**

Frame: 8" x 11"