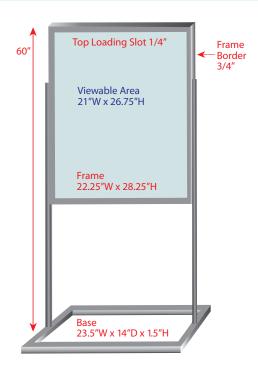

### **Product Features**

- Holds a 22"x28" sign on 0.25" form board
- Height 60"
- Viewable Area: 21"W x 26.75"H

| Stand Total Heigh | t 60"           |
|-------------------|-----------------|
| Base Siz          | e 23.5"W x 14"D |

# **Graphic Specification**

Frame: 22.25" x 28.25" Viewable Area: 21" x 26.75" Frame Border: 0.75" thick Top Loading Slot: 0.25"