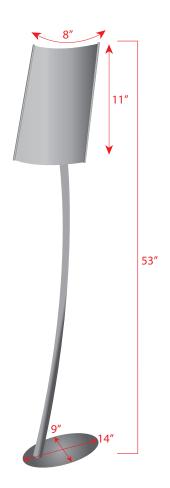

# **EF-1 SIGN DISPLAY**

### **Product Features**

- Curved 8.5" X 11" Floor display with 9" X 14" oval base.
  Print your own signs and drop in behind the provided non-glare overlay
- Base size: 9" X 14"

| Stand Total Height | 53"      |
|--------------------|----------|
| Round Base         | 14" x 9" |

### Construction

Aluminum costruction with plastic base

### **Weights - Dimensions**

| Shipping Weight            | 11 lbs                 |  |
|----------------------------|------------------------|--|
| Shipping Dimensions        | 52 1/2" x 11 1/2" x 3" |  |
| Parts List                 |                        |  |
| (1) Aluminum display frame | (1) Steal oval base    |  |
| (1) Curved Aluminum Pole   | (1) Plastic overlay    |  |
| (2) Screws                 |                        |  |

# **Graphic Specification**

Frame: 8" x 11"