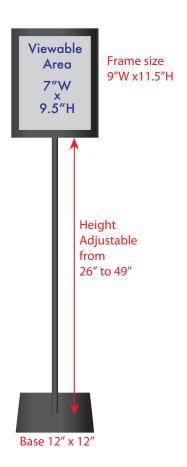

# **SF-3 SIGN FRAME**

| <b>Graphic Specification</b> |  |
|------------------------------|--|
| Frame: 9" x 11.25"           |  |
| Viewable Area: 7" x 9.5"     |  |
| Frame Width: 1"              |  |
| Top Loading Slot: 0.25"      |  |

### **Product Features**

- 0.25" top entry slotFrame is open 2 sidesSize 9" X 11"

(1) Steal Base

- Pole adjusts from 26" to 49"
- Weight 10 lbs. Black
- Holds material printed on 1/4"

| noids material printed on 1/4           |                              |  |
|-----------------------------------------|------------------------------|--|
| Stand Total Height                      | 38.5" to 60.5"               |  |
| Base                                    | 12" x 12"                    |  |
| Construction                            |                              |  |
| Aluminum frame and pole with steel base |                              |  |
| Weights - Dimensions                    |                              |  |
| Shipping Weight                         | 10 lbs                       |  |
| Shipping Dimensions                     | 40" x 13" x 2.5"             |  |
| Parts List                              |                              |  |
| (1) Aluminum Frame                      | (1) Telescopic Aluminum Pole |  |
|                                         |                              |  |

(2) Screws