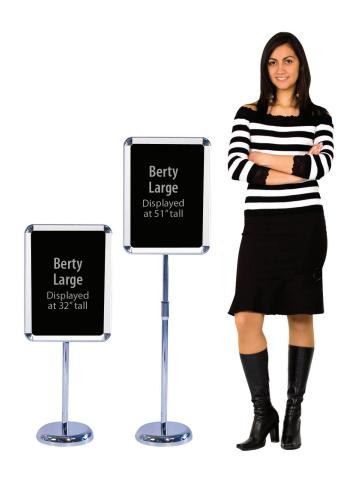

# **BERTY SNAP FRAME (LARGE)**

#### **Product Features**

- Sturdy aluminum construction
- Holds one piece of 11.75"W x 16.5"H paper
- Angle can be adjusted from vertical to horizontal
- Height adjustable from 36" to 51" with 19 separate height adjustments
- Base 10" diameter