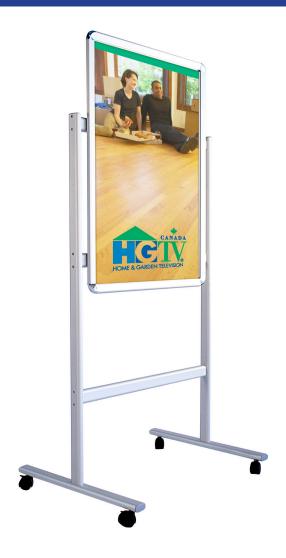

# BERTY SNAP FRAME (SMALL)

#### **Product Features**

- Sturdy aluminum construction
- Holds one piece of 8.75"W x 12."H paper
- Viewable area of 8 1/4" x 11 3/4"
- Angle can be adjusted from vertical to horizontal
- Height adjustable from 34" to 48" with 19 separate height adjustments
- Base 10" diameter

| Base Width   | 10" |
|--------------|-----|
| Construction |     |

(1) Base

Aluminum snapeframe with steel base and telescopic pole

# **Weights - Dimensions**

| Shipping Weight              | 8 lbs                     |  |
|------------------------------|---------------------------|--|
| Shipping Dimensions          | 34"x 11.5"x 3.5"          |  |
| Parts List                   |                           |  |
| (1) Frame w/ Telescopic Pole | (1) Matte Plastic Overlay |  |