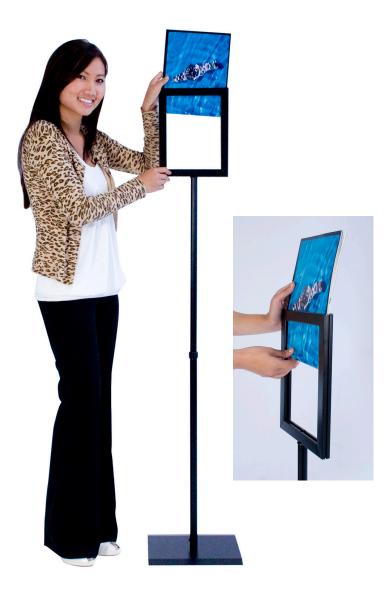

# **SF-3 SIGN FRAME**

| <b>Graphic Specification</b> |  |
|------------------------------|--|
| Frame: 9" x 11.25"           |  |
| Viewable Area: 7" x 9.5"     |  |
| Frame Width: 1"              |  |
| Top Loading Slot: 0.25"      |  |

### **Product Features**

- 0.25" top entry slotFrame is open 2 sidesSize 9" X 11"

(1) Steal Base

- Pole adjusts from 26" to 49"
- Weight 10 lbs. Black
- Holds material printed on 1/4"

| noids material printed on 1/4           |                              |  |
|-----------------------------------------|------------------------------|--|
| Stand Total Height                      | 38.5" to 60.5"               |  |
| Base                                    | 12" x 12"                    |  |
| Construction                            |                              |  |
| Aluminum frame and pole with steel base |                              |  |
| Weights - Dimensions                    |                              |  |
| Shipping Weight                         | 10 lbs                       |  |
| Shipping Dimensions                     | 40" x 13" x 2.5"             |  |
| Parts List                              |                              |  |
| (1) Aluminum Frame                      | (1) Telescopic Aluminum Pole |  |
|                                         |                              |  |

(2) Screws