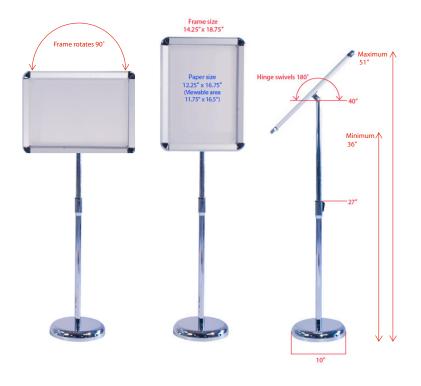

# **BERTY SNAP FRAME (LARGE)**

#### **Product Features**

- Sturdy aluminum construction
- Holds one piece of 11.75"W x 16.5"H paper
- Angle can be adjusted from vertical to horizontal
- Height adjustable from 36" to 51" with 19 separate height adjustments
- Base 10" diameter

| Stand Total Height | 27" to 48" |
|--------------------|------------|
| Base Width         | 10"        |

### Construction

(1) Base

Aluminum snapeframe with steel base and telescopic pole