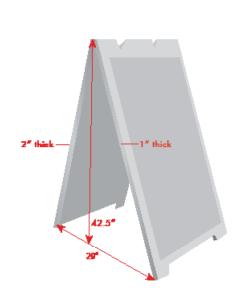

, and more. Holds sign blanks and also accepts vinyl directly onto its face. These durable signs will never rust, splinter, or need painting. Fill stand with water for additional weight.

| Height               | 45 1/2"                  |  |
|----------------------|--------------------------|--|
| Width                | 24 1/2"                  |  |
| Construction         |                          |  |
| Plastic construction |                          |  |
| Weights - Dimensions |                          |  |
| Shipping Weight      | 20 lbs                   |  |
| Shipping Dimensions  | 28"x 6"x 52"             |  |
| Parts List           |                          |  |
| (1) Signicade        | (2) Plugs for fill holes |  |

### **Graphic Specification**

Graphic Size: 24.5" x 36.5 "





# WATER BASE SNAP FRAME



| Product Features                                  |                         |
|---------------------------------------------------|-------------------------|
| Easy open snap frame with waterbase               |                         |
| Overall Dimension                                 | 32"W x 46.5"H x 20"D    |
| Base                                              | 32"W x 5.5"H x 20"D     |
| Frame                                             | 25"W x 34.5"H x 1.5"D   |
| Insert Size                                       | 23"W x 32.5"H           |
| Viewing Area                                      | 22.5"W x 32.25"H        |
| Construction                                      |                         |
| Aluminum snap frame w/plastic water fillable ba