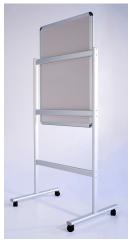

# **BERTY SNAP FRAME (LARGE)**

#### **Product Features**

- Sturdy aluminum construction
- Holds one piece of 11.75"W x 16.5"H paper
- Angle can be adjusted from vertical to horizontal
- Height adjustable from 36" to 51" with 19 separate height adjustments
- Base 10" diameter

| Stand Total Height | 27" to 48" |
|--------------------|------------|
| Base Width         | 10"        |

### Construction

(1) Base

Aluminum snapeframe with steel base and telescopic pole