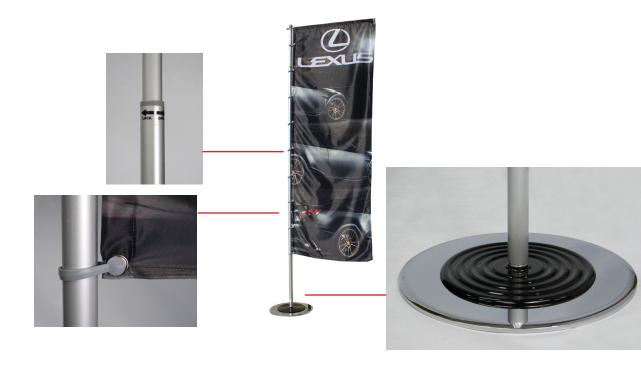

## **Finishing**

- •Pole pocket added to top of banner
- •Hemmed around side and bottom edges
- •Grommets added to vertical edge of banner

#### Construction

Chrome plated Steel base

Telescope aluminum pole

Carbon fiber top arms w/plastic hooks

#### **Parts List**

| (1) Steel base     | (8) Snap          |
|--------------------|-------------------|
| (1) Aluminum Poles | (1) Chrome Plated |