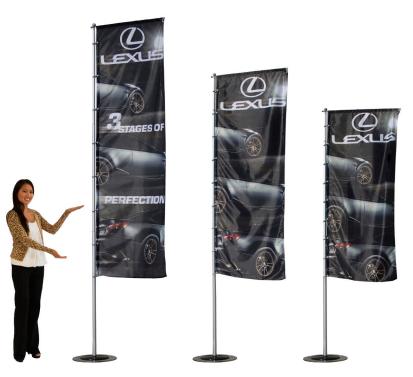

## **Product Features**

- •Great for indoor/outdoor use
- •Height adjusts from 3.5ft to 10ft.
- •Weighted steel base provides stability

| Dsplay Dimension | 3.5ft x 10ft |
|------------------|--------------|
| Graphic Height   | 6ft to 8ft   |
| Graphic Width    | 31"          |

# **Graphic Specification**

Graphic Size: Width from 31" by Height from 6ft to 8ft