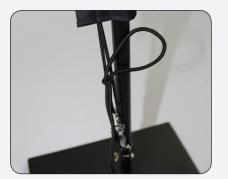

## Step 6

Grab the stretchable string and string it through the ring on the pole and tie it down through the grommets on the bottom of the graphic until graphic is pulled tight.