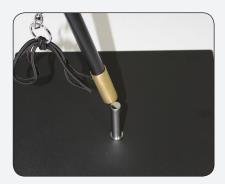

**Step 4** After the pole has been assembled, slide the pole through the graphic's pole insert all the way through.

## Step 2

Insert the screw end into the square base and slide on the washer and the bolt over the screw and tighten.

**Step 5** Insert the bottom end of the flag over the mounting pole.