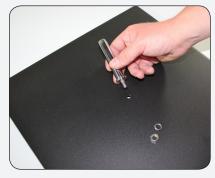

## Step 1

Grabbing the square base and the mounting insert, unscrew the bolt from the mounting pole and the washer.

Step 3

Starting with the largest pole containing the stretchable string insert the Silver end into the next largest poles close off end and repeat for other poles closed off end into the open end of the last pole.

## Step 2

Insert the screw end into the square base and slide on the washer and the bolt over the screw and tighten.

**Step 5** Insert the bottom end of the flag over the mounting pole.