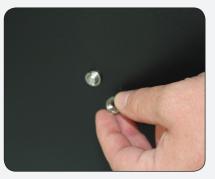

## Step 2

Insert the screw end into the square base and slide on the washer and the bolt over the screw and tighten.

**Step 5** Insert the bottom end of the flag over the mounting pole.