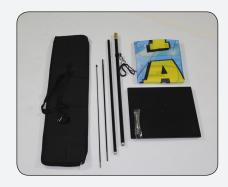

## **Store Front Flag Outdoor Banner** - Instructions





## Step 1

Grabbing the square base and the mounting insert, unscrew the bolt from the mounting pole and the washer.



Step 3

Starting with the largest pole containing the stretchable string insert the Silver end into the next largest poles close off end and repeat for other poles closed off end into the open end of the last pole.



**Step 4** After the pole has been assembled, slide the pole through the graphic's pole insert all the way through.



## Step 2

Insert the screw end into the square base and slide on the washer and the bolt over the screw and tighten.



**Step 5** Insert the bottom end of the flag over the mounting pole.





## Step 6

Grab the stretchable string and string it through the ring on the pole and tie it down through the grommets on the bottom of the grap