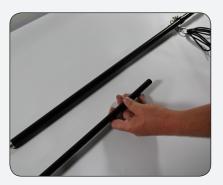

## Step 1

Grabbing the square base and the mounting insert, unscrew the bolt from the mounting pole and the washer.

Step 3

Starting with the largest pole containing the stretchable string insert the Silver end into the next largest poles close off end and repeat for other poles closed off end into the open end of the last pole.