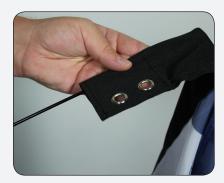

## Step 6

Grab the stretchable string and string it through the ring on the pole and tie it down through the grommets on the bottom of the graphic until graphic is pulled tight.