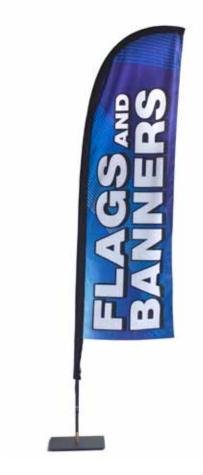

# STORE FRONT FLAG DOUBLE SIDED

#### **Product Features**

This outdoor flag is designed for storefront display. A heavy steel base provides support when displaying outdoor. Flags is available in single as well as double sided graphics.

| Display Dimensions | 104″         |
|--------------------|--------------|
| Graphic Dimensions | 23.72″ x 79″ |