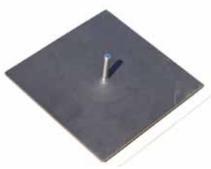

#### Finishing

Hemmed all around and pole pocket on the stand side

| Material                  | Fabric Mes    | h                       |  |
|---------------------------|---------------|-------------------------|--|
| Construction              |               |                         |  |
| Pole: Aluminum folding po | ole           |                         |  |
| Aluminum top pole         |               |                         |  |
| Base: Aluminum base w/ p  | lastic and ca | aps - (13.75″ x 13.75″) |  |
| Weights - Dimensions      |               |                         |  |
| Shipping Weight           | 19 lbs        |                         |  |
| Shipping Dimensions       | 14.75″ x 39   | ″ x 2.75″               |  |
| Parts List                |               |                         |  |
| (1) Pole (3 pieces)       |               |                         |  |
| (1) Square BAse           |               |                         |  |
| (1) String                |               |                         |  |
|                           |               |                         |  |
|                           |               |                         |  |

Base: Aluminum base w/ plastic and caps - (13.75" x 13.75")

**Weights - Dimensions** 

Shipping Weight 19 lbs

Shipping Dimensions 14.75" x 39" x 2.75"

Parts List
(1) Pole (3 pieces)
(1) Square BAse

(1) String