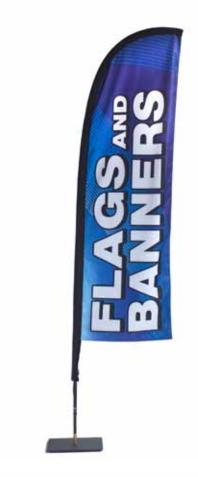

## STORE FRONT FLAG SINGLE SIDED

#### **Product Features**

This outdoor flag is designed for storefront display. A heavy steel base provides support when displaying outdoor. Flags is available in single as well as double sided graphics.

| Display Dimensions | 104″         |
|--------------------|--------------|
| Graphic Dimensions | 23.72" x 79" |