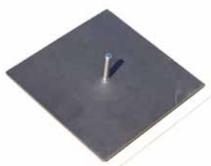

#### Finishing

Hemmed all around and pole pocket on the stand side

| Material                  | Fabric Mes    | h                       |  |
|---------------------------|---------------|-------------------------|--|
| Construction              |               |                         |  |
| Pole: Aluminum folding po | ole           |                         |  |
| Aluminum top pole         |               |                         |  |
| Base: Aluminum base w/ p  | lastic and ca | aps - (13.75″ x 13.75″) |  |
| Weights - Dimensions      |               |                         |  |
| Shipping Weight           | 19 lbs        |                         |  |
| Shipping Dimensions       | 14.75″ x 39   | ″ x 2.75″               |  |
| Parts List                |               |                         |  |
| (1) Pole (3 pieces)       |               |                         |  |
| (1) Square BAse           |               |                         |  |
| (1) String                |               |                         |  |
|                           |               |                         |  |
|                           |               |                         |  |

Base: Aluminum base w/ plastic and caps - (13.75" x 13.75")

**Weights - Dimensions** 

Shipping Weight 19 lbs

Shipping Dimensions 14.75" x 39" x 2.75"

Parts List
(1) Pole (3 pieces)
(1) Square BAse

(1) String