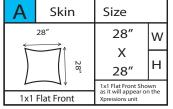

## XPR\_CONNEX10X10\_KIT\_D





| В     | Skin                  | Size                                                                                     |   |
|-------|-----------------------|------------------------------------------------------------------------------------------|---|
| Ī     | 28″<br>— <b>W</b> — } | 28″<br>X                                                                                 | w |
|       | 88″<br>h              | 88"                                                                                      | Н |
|       |                       | 1x3 Vertical<br>Double<br>Thread Shown<br>as it will<br>appear on the<br>Xpressions unit |   |
| 1x3 [ | Double Thread         |                                                                                          |   |

| C | Skin | Size