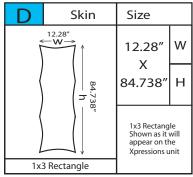

| w |
|       | 88″<br>h              | 88"                                                                                      | Н |
|       |                       | 1x3 Vertical<br>Double<br>Thread Shown<br>as it will<br>appear on the<br>Xpressions unit |   |
| 1x3 [ | Double Thread         |                                                                                          |   |

| C | Skin | Size                                                                |        |
|---|------|---------------------------------------------------------------------|--------|
|   |      | 28"<br>X<br>83"                                                     | W<br>H |
|   | ↓ ↓  | 1x3 Flat<br>Shown<br>as it will<br>appear<br>on the<br>Xpressions u | ınit   |



It is recommended that all text and borders be 2" from the finish size



©2004/Patent Pending