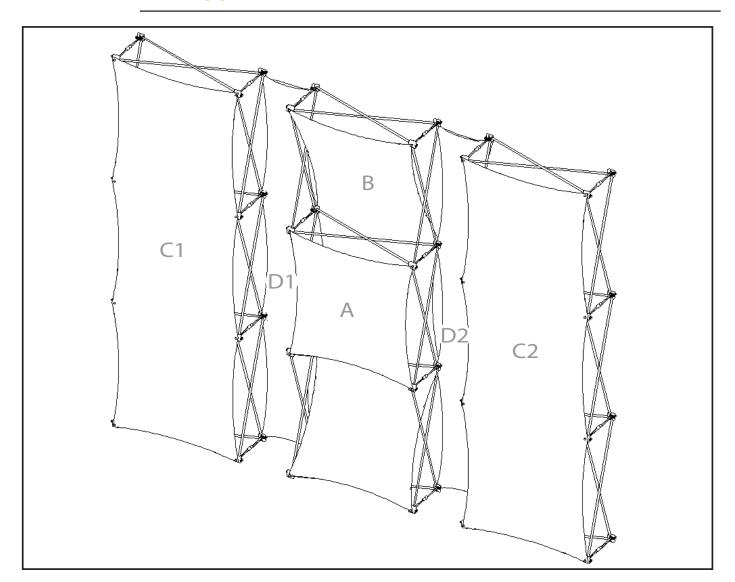

## XPR\_CONNEX10X10\_KIT\_D





| В     | Skin                  | Size                                                                                     |   |
|-------|-----------------------|------------------------------------------------------------------------------------------|---|
| Ī     | 28″<br>— <b>W</b> — } | 28″<br>X                                                                                 | w |
|       | 88″<br>h              | 88"                                                                                      | Н |
|       |                       | 1x3 Vertical<br>Double<br>Thread Shown<br>as it will<br>appear on the<br>Xpressions unit |   |
| 1x3 [ | Double Thread         |                                                                                          |   |

| C | Skin | Size