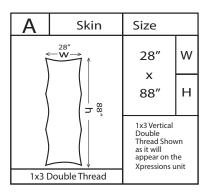

©2004/Patent Pending

| Α            | Skin                                                      | Size        |          |
|--------------|-----------------------------------------------------------|-------------|----------|
| 28″<br>w 30° |                                                           | 28″<br>X    | w        |
|              | rtical Thread                                             | 30"         | Н        |
|              | essions unit                                              | чіі арреаі  |          |
| В            | Skin                                                      | Size        |          |
| Ť            |                                                           | 28"         | w        |
| ۱ ۱          | 30                                                        | Х           | <u> </u> |
| <u> </u>     |                                                           | 30"         | Н        |
| 1x1 Vertic   | rtical Thread<br>al Thread Shown as it v<br>ressions unit | vill appear |          |
| C            | Skin                                                      | Size        |          |
| *            | 28″<br>w⇒_^                                               | 28"         | w        |
| \            |                                                           | ×           |          |
| 30"          |                                                           | 30"         | Н        |
|              | rtical Thread                                             |             |          |
|              | al Thread Shown as it v<br>essions unit                   | viii appear |          |