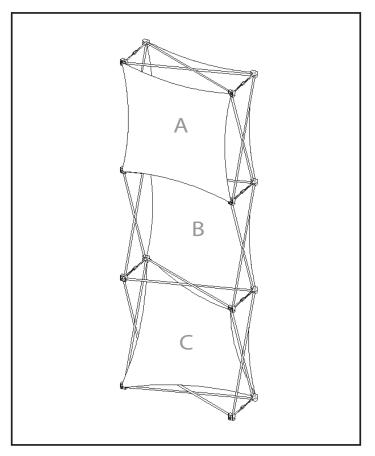

|             |
| _     | 29″         | 29″                                                              | w           |
|       | 29"         | x<br>29″                                                         | Н           |
| 1x1 D | ouble Twist | 1x1 Double Twist Sh<br>as it will appear on t<br>Xpressions unit |             |
| C     | Skin        | Size                                                             |             |
|       | 29″         | 29"                                                              | w           |
|       | 29"         | x<br>29"                                                         | Н           |
| 1x1 D | ouble Twist | 1x1 Double Twist Sh<br>as it will appear on t<br>Xpressions unit | nown<br>the |













| C     | Skin        | Size                                                          |             |
|-------|-------------|---------------------------------------------------------------|-------------|
| 29"   |             | 29"                                                           | W           |
|       |             | 29"                                                           | Н           |
| 1x1 D | ouble Twist | 1x1 Double Twist S<br>as it will appear on<br>Xpressions unit | nown<br>the |



©2004/Patent Pending







| Α            | Skin                                                      | Size        |          |
|--------------|-----------------------------------------------------------|-------------|----------|
| 28″<br>w 30° |