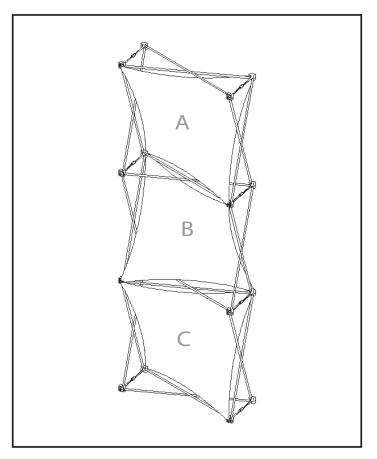

| Α     | Skin        | Size                                                             |             |
|-------|-------------|------------------------------------------------------------------|-------------|
| € 29" |             | 29"                                                              | W           |
|       | 29"         | x<br>29″                                                         | Н           |
| 1x1 D | ouble Twist | 1x1 Double Twist Sh<br>as it will appear on t<br>Xpressions unit |             |
| В     | Skin        | Size                                                             |             |
| _     | 29″         | 29″                                                              | w           |
|       | 29"         | x<br>29″