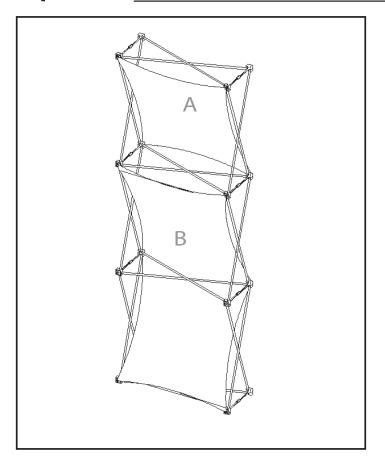

## XSnap 1x3 E

| В          | Skin         | Size                                     |   |
|------------|--------------|------------------------------------------|---|
| 28″<br>←W→ |              | 28"<br>X                                 | w |
|            | h - h -      | 60″                                      | Н |
|            |              | 1x2 Double Thread<br>Shown as it will ap |   |
| 1X2 Do     | ouble Thread | on the Xpressions                        |   |