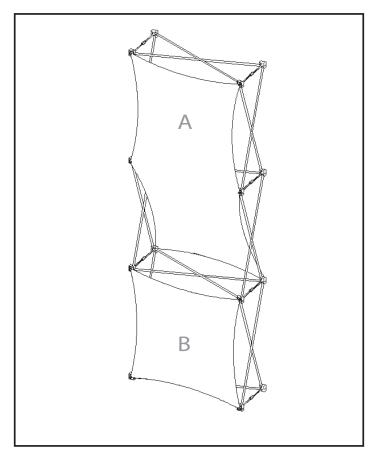

| Α              | Skin     | Size                                                          |   |
|----------------|----------|---------------------------------------------------------------|---|
| 28″<br>←W→     |          | 28"<br>X                                                      | w |
|                | ) h      | 59"                                                           | Н |
| 1X2            | 2 Thread | Shown as it will appear<br>on the Xpressions unit             |   |
| В              | Skin     | Size                                                          |   |
|                | 28"      | 28″                                                           | W |
|                | 28"      | X<br>28"                                                      | Н |
| 1x1 Flat Front |          | 1x1 Flat Front Sho<br>as it will appear or<br>Xpressions unit |   |