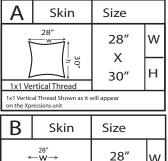

©2004/Patent Pending

| Α            | Skin                                                      | Size        |          |
|--------------|-----------------------------------------------------------|-------------|----------|
| 28″<br>w 30° |                                                           | 28″<br>X    | w        |
|              | rtical Thread                                             | 30"         | Н        |
|              | essions unit                                              | чіі арреаі  |          |
| В            | Skin                                                      | Size        |          |
| Ť            |                                                           | 28"         | w        |
| ۱ ۱          | 30                                                        | Х           | <u> </u> |
| <u> </u>     |                                                           | 30"         | Н        |
| 1x1 Vertic   | rtical Thread<br>al Thread Shown as it v<br>ressions unit | vill appear |          |
| C            | Skin                                                      | Size        |          |
| *            | 28″<br>w⇒_^                                               | 28"         | w        |
| \            |                                                           | ×           |          |
| 30"          |                                                           | 30"         | Н        |
|              | rtical Thread                                             |             |          |
|              | al Thread Shown as it v<br>essions unit                   | viii appear |          |