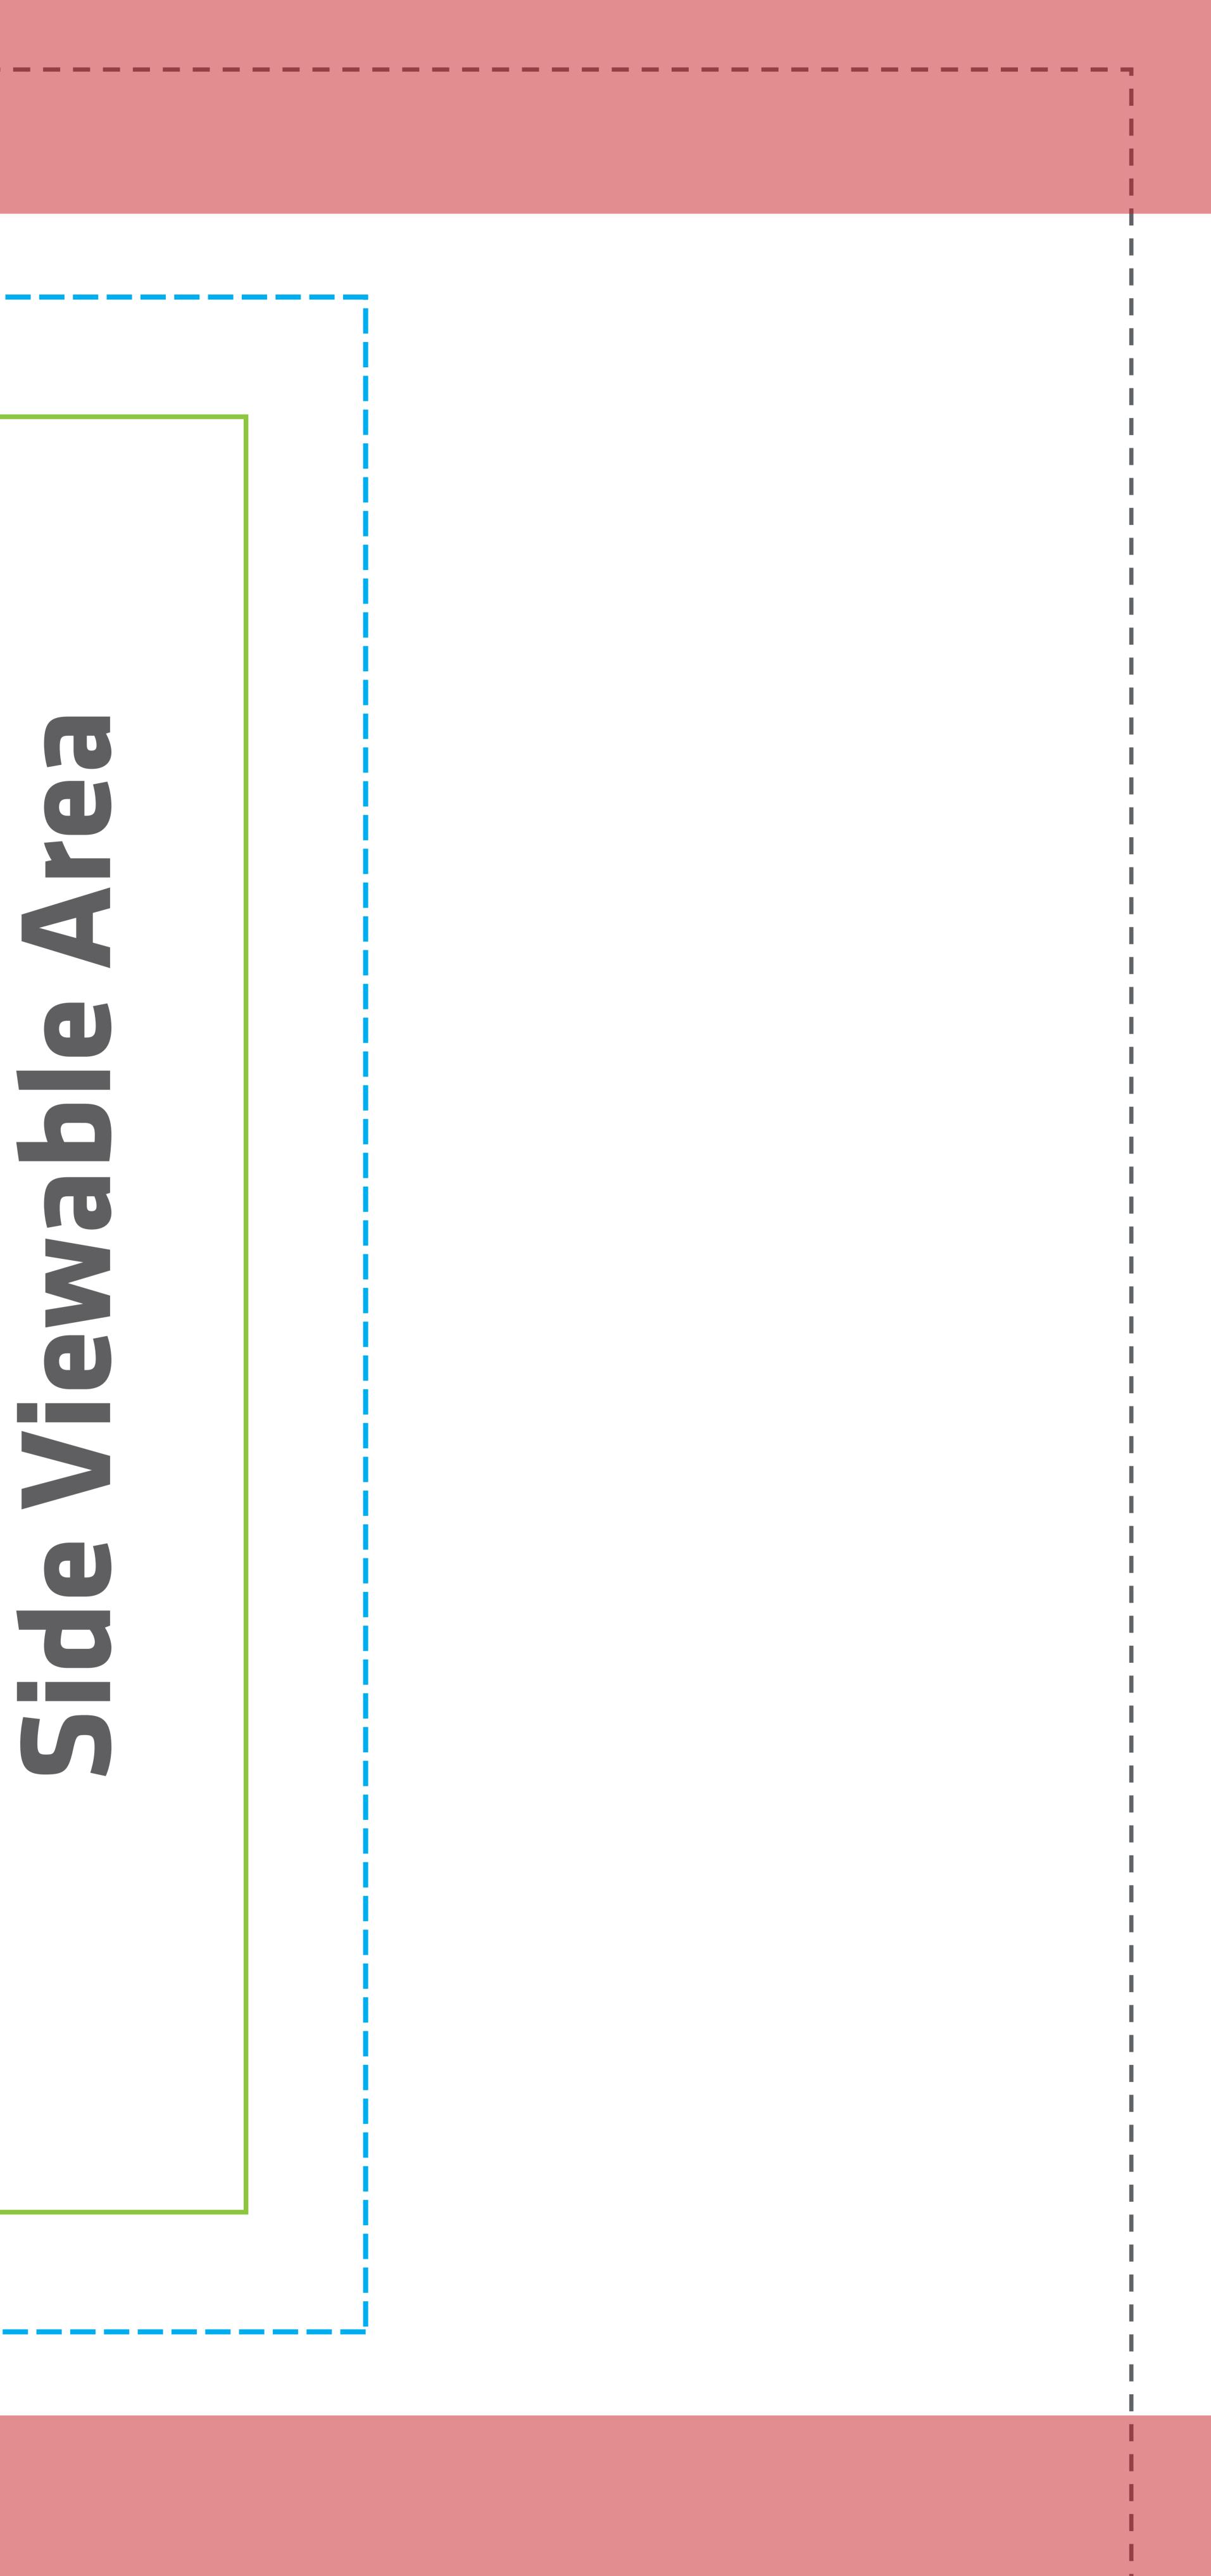

#### Side Viewable Area \_\_\_\_

250mm w x 850mm h(9.8" w x 33.5" h) Keep Text and Important Image 2" In the green line.

# Not Viewable Area

### Not Viewable Area