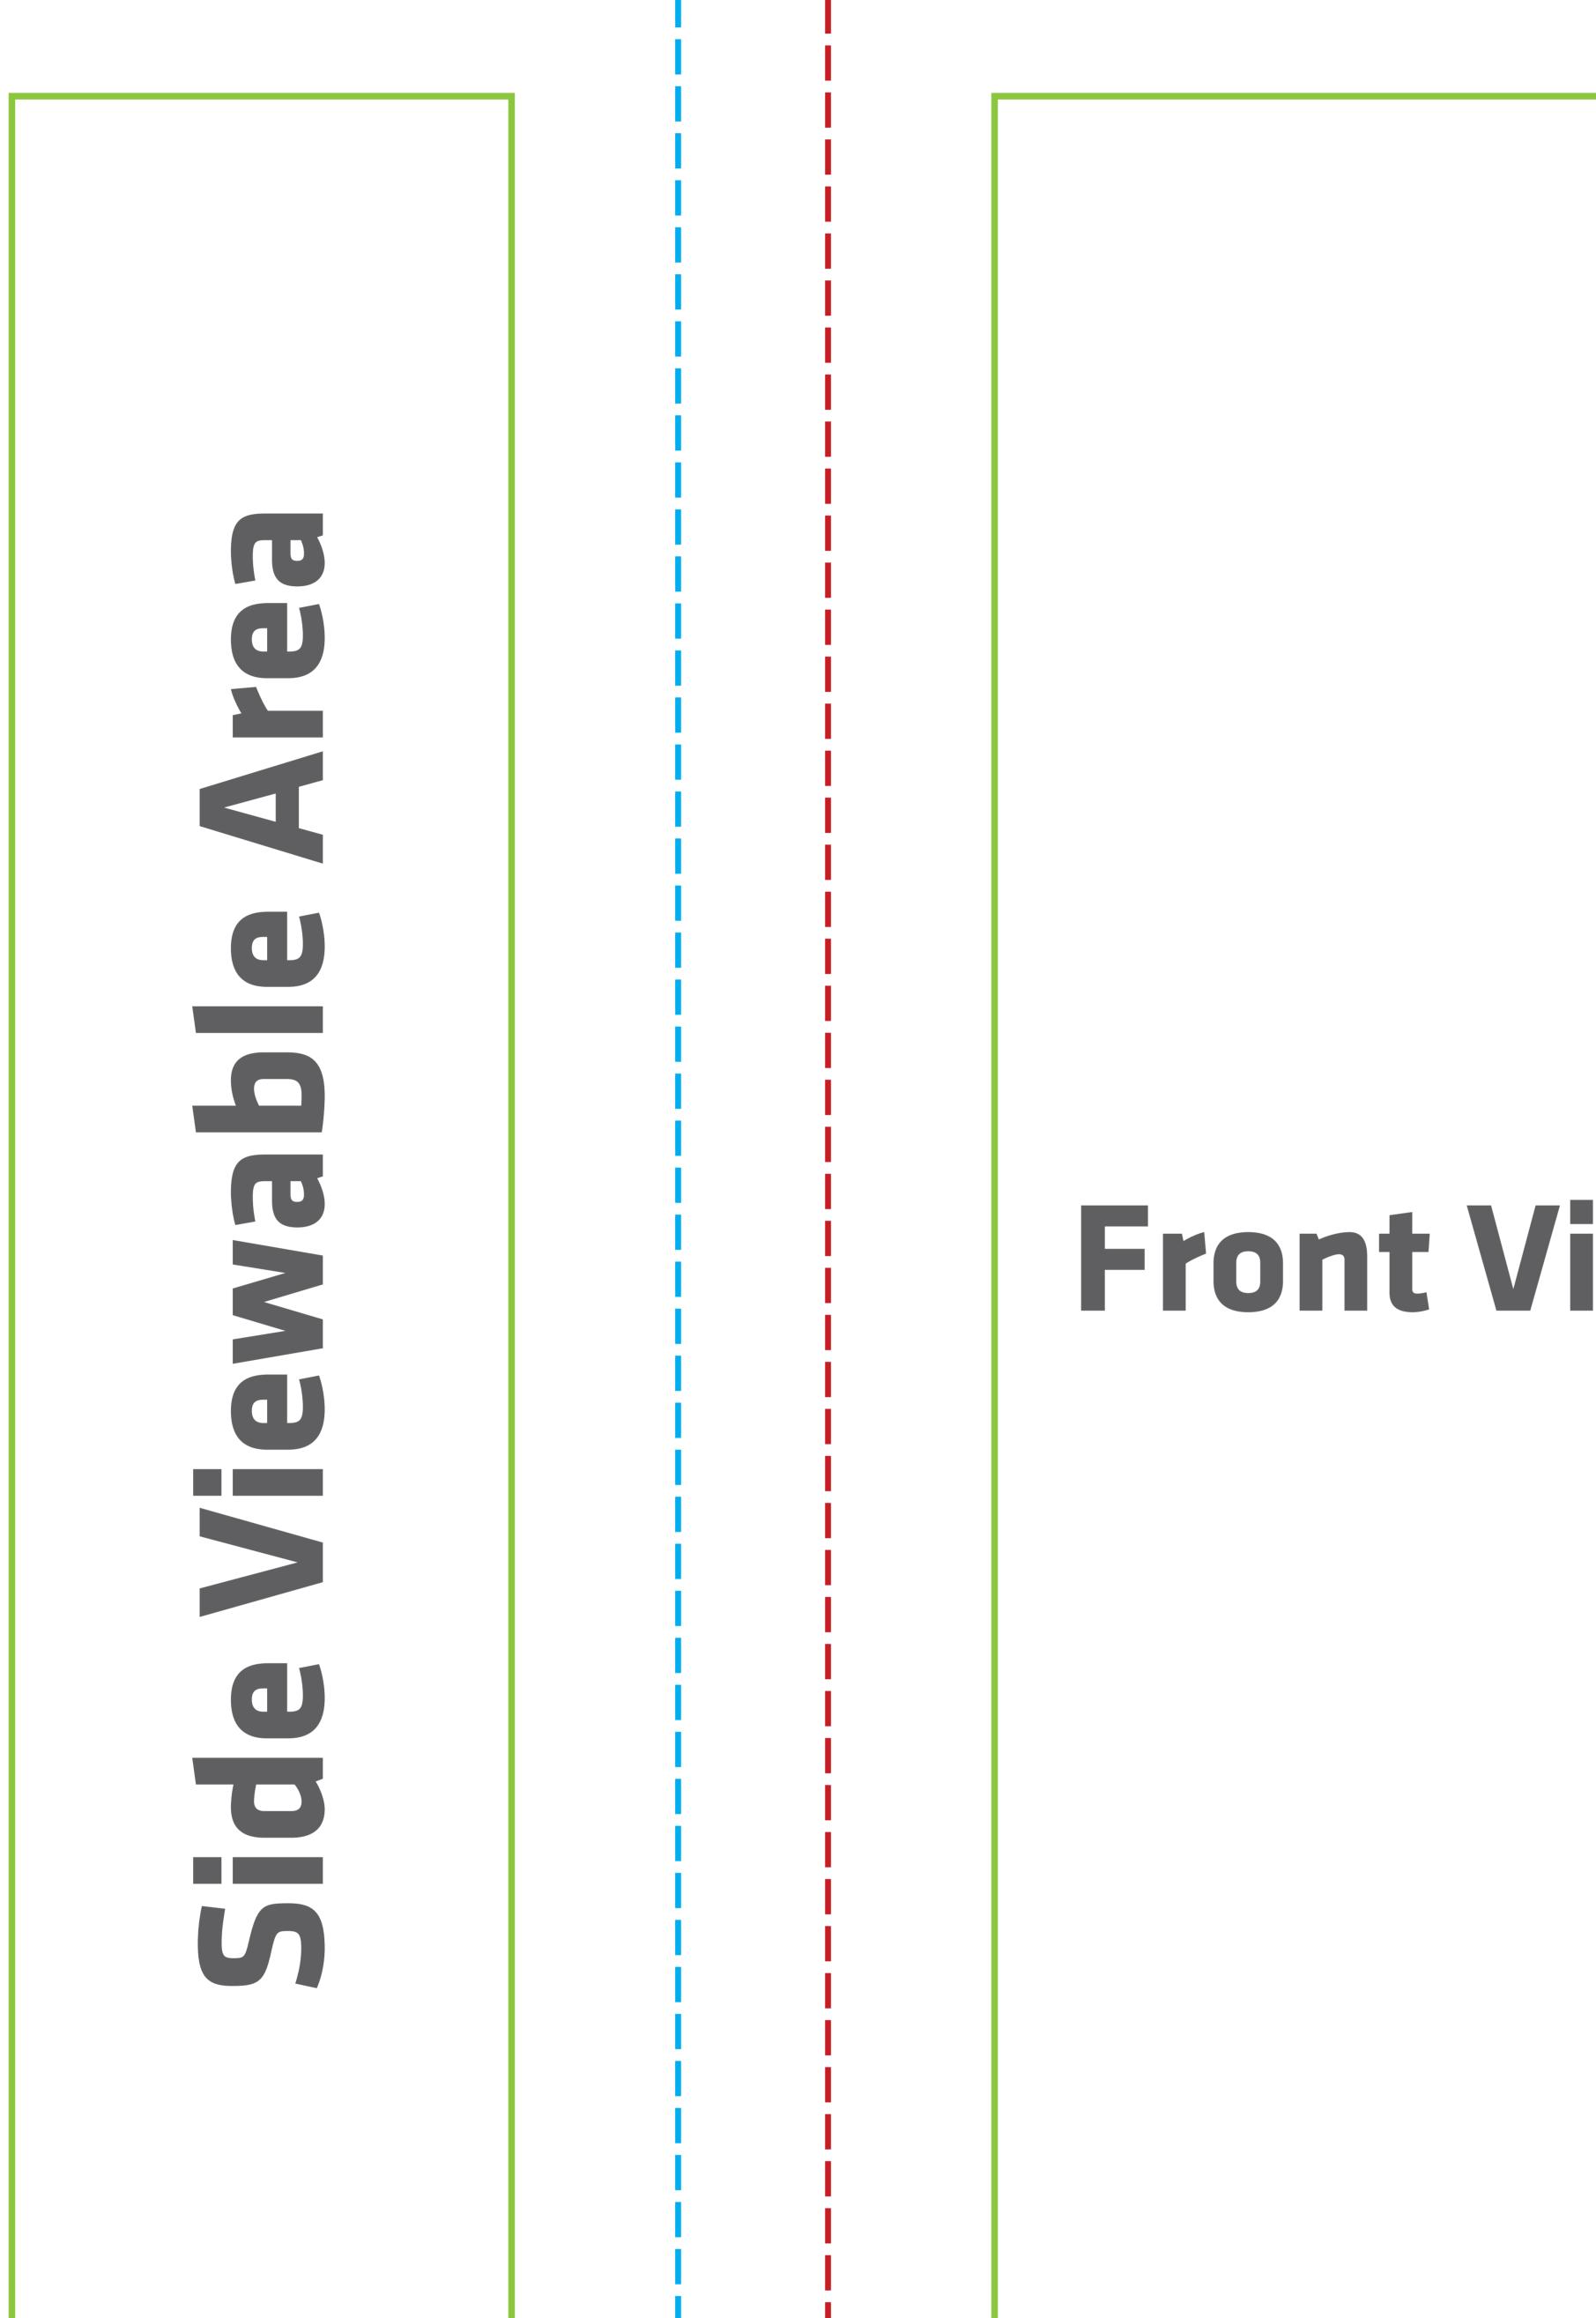

#### Front Viewable Area ——--

550mm w x 850mm h(21.6" w x 33.5" h) Keep Text and Important Image 2" In the green line.

#### Side Viewable Area \_\_\_\_

250mm w x 850mm h(9.8" w x 33.5" h) Keep Text and Important Image 2" In the green line.

## Front Viewable Area