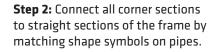

## MNL-H-102018R

**Step 1:** Assemble all straight pipes with bungee cords by pushing and pulling together.

**Step 3:** Connect newly assembled corners and straight sections to T-Bars by matching shape symbols on pipes to build two outer frames.