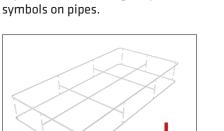

## MNL-H-102018R

**Step 1:** Assemble all straight pipes with bungee cords by pushing and pulling together.

**Step 3:** Connect newly assembled corners and straight sections to T-Bars by matching shape symbols on pipes to build two outer frames.

**Step 4:** Build center support frame by connecting T-Bars, straight pipes to center Cross Bar.

**Step 5:** Lay one side of frame flat and build up with center frame support, corner supports and then top frame by matching shape symbols on nines.