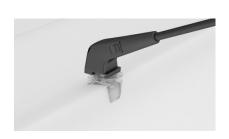

**LIGHTS:** (OPTIONAL) Attach lights to top of frame by placing clear protective fabric strips inside clamp and pressing light onto the frame.