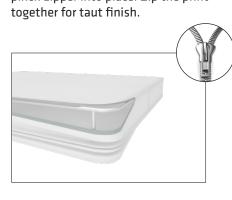

**Step 6:** On a clean surface with clean hands, unzip print and slide print onto frame like a pillow case.

**Step 7:** Grip the fabric tightly and stretch around bottom of desk to pinch zipper into place. Zip the print together for taut finish.