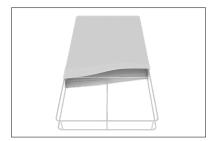

**Step 6:** On a clean surface with clean hands, unzip print and slide print onto frame like a pillow case.

**Step 7:** Grip the fabric tightly and stretch around bottom of desk to pinch zipper into place. Zip the print together for taut finish.