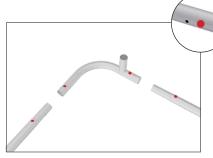

**Step 4:** Build center support frame by connecting T-Bars, straight pipes to center Cross Bar.

**Step 5:** Lay one side of frame flat and build up with center frame support, corner supports and then top frame by matching shape symbols on nines.