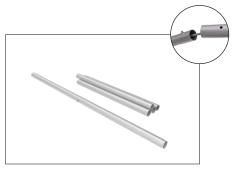

## MNL-H-102018R

**Step 1:** Assemble all straight pipes with bungee cords by pushing and pulling together.

**Step 3:** Connect newly assembled corners and straight sections to T-Bars by matching shape symbols on pipes to build two outer frames.