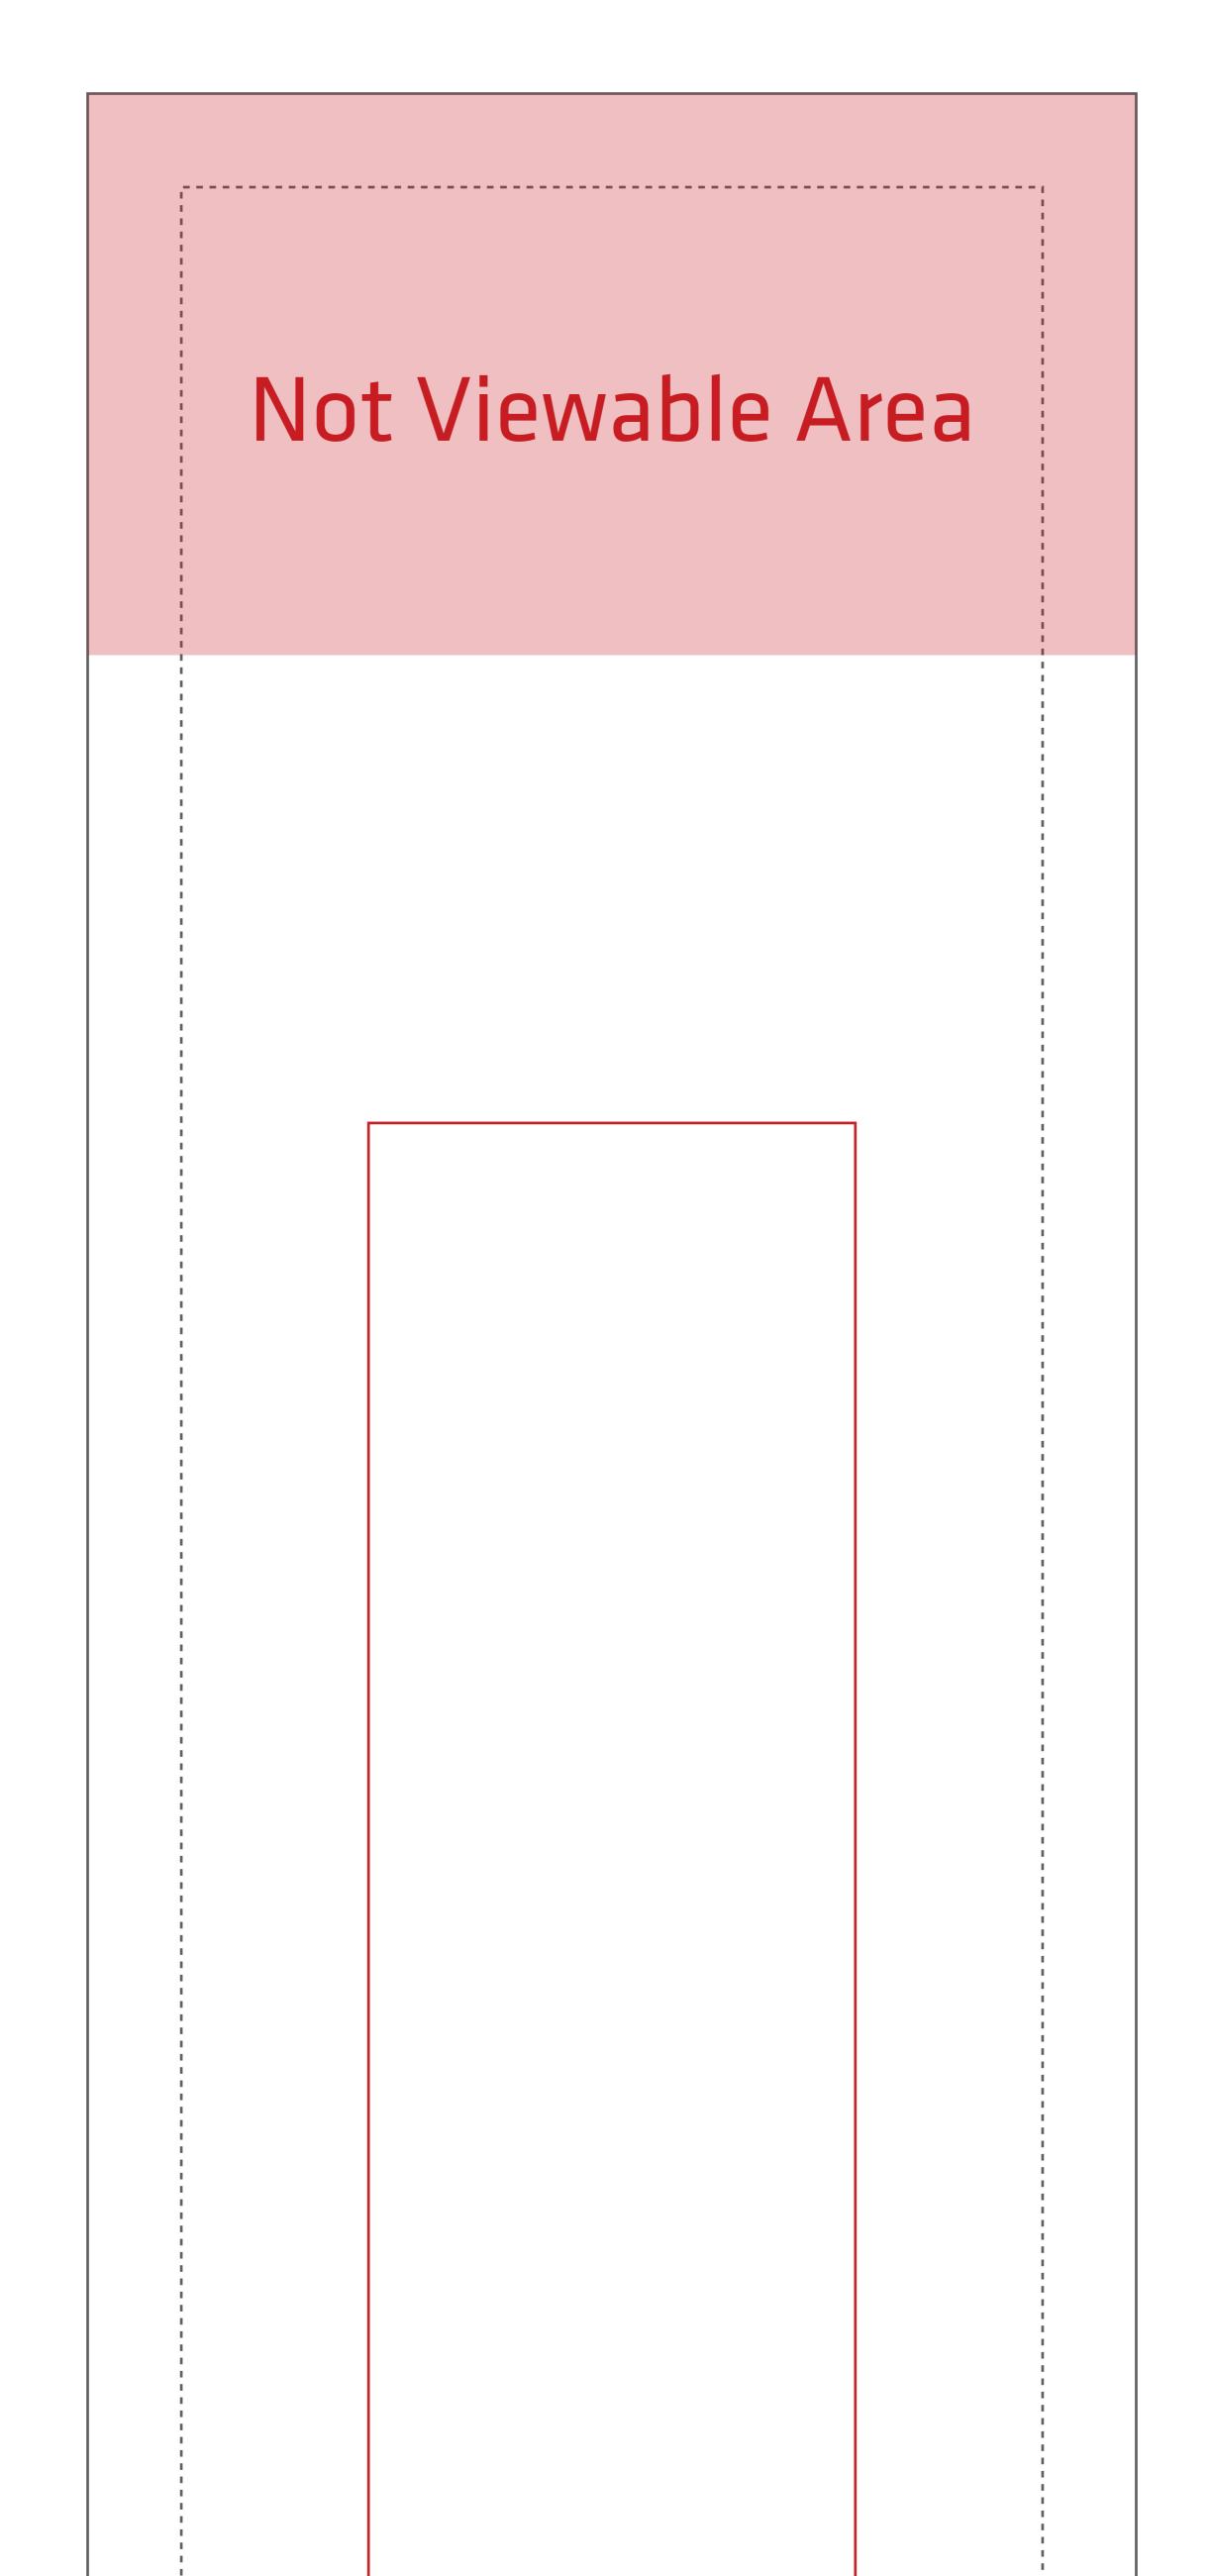

## Monolith MNL-G-1518SS Left Tension Fabric Displays

Primary Image Area 260mm w x 4000mm h(10.2"w x 157.4"h) Keep text and important images inside of red line.

Crop Size - - -460mm w x 5000mm h(18.1"w x 196.9"h)

**Graphic Size with Bleed** \_\_\_\_\_ 560mm w x 5100mm h(22"w x 200.8"h)

- CMYK color

.

н.

L.

I.

- Resolutions must be 72-125 ppi - All fonts must be created to outlines

Π.