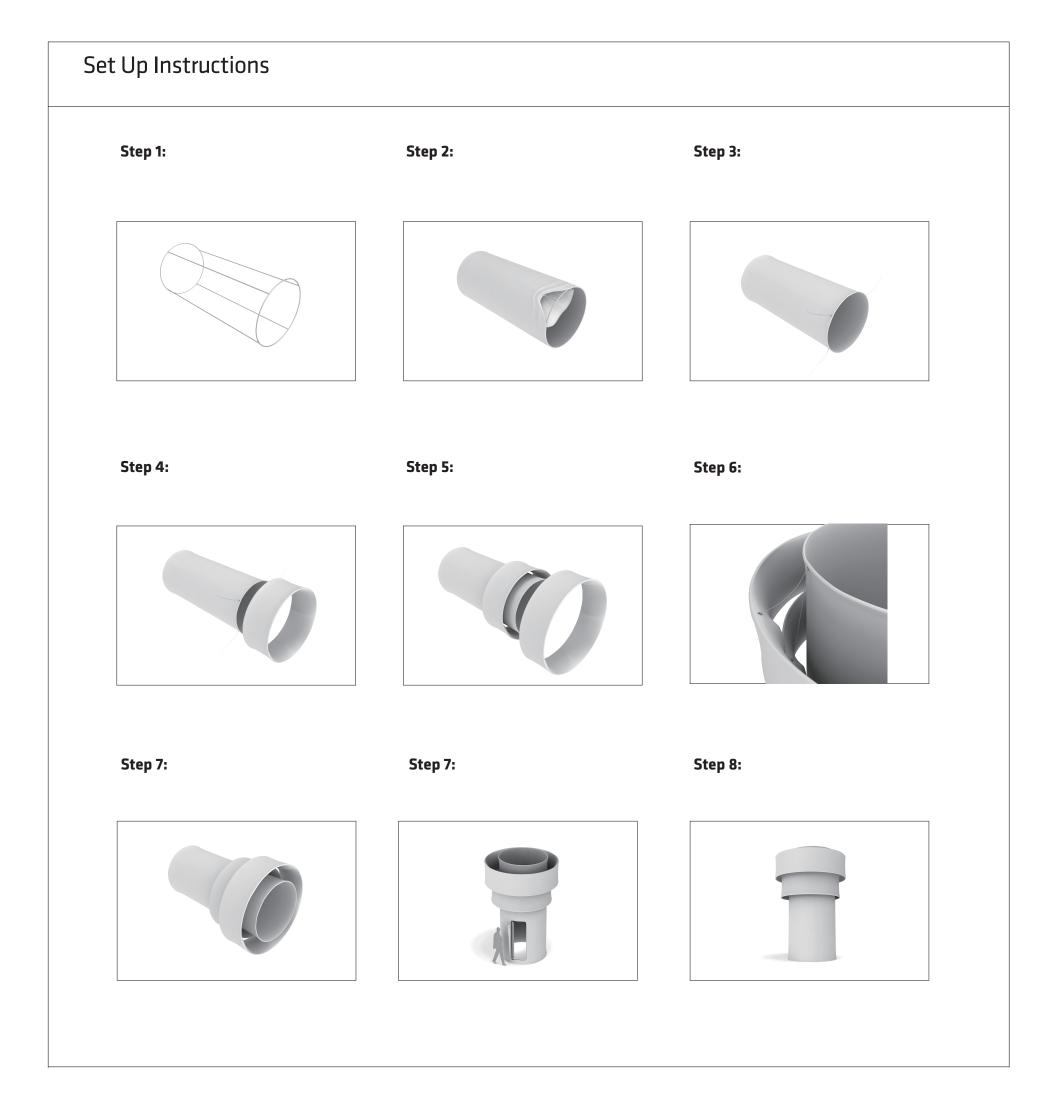

#### Set Up Instructions

## **BLIMP CSRT - CIRCULAR XL TOWER**

**Step 1:** Assemble the circular frame sections of the tower by pushing and pulling pipes together. Connect all corner sections to longer sections of the frame by matching shape symbols on pipes.

**Step 4:** Slide graphic over frame and zip closed at bottom. **Important! Line up holes in top of frame with holes in graphic.** 

**Step 2:** Assemble and install the x4 vertical support poles.

**Step 3:** Eyebolt holes mark top of tower. Refer to step 4.

**Step 5:** Install eyebolts into top of frame through graphic holes.

Step 6: Tower complete.

CONTINUED...

# **BLIMP CSRT - CIRCULAR XL TOWER**

**Step 7:** Assemble the different frame sections by pushing and pulling pipes together.

**Step 11:** Align top frame to bottom frame and push support poles into the frame. With some force connect the support poles in the middle to complete.

**Step 8:** Connect all corner sections to longer sections of the frame by matching shape symbols on pipes.

**Step 9:** Align two frames together making sure holes face each other.

**Step 10:** Push all support poles into one frame. **Step 11:** Locate all the poles pushed into black grommets and place one end of a cable eyelet over those poles.

**Step 12:** Unzip print and place one frame inside. Position holes on frame to align with eyelets in graphic. Thread cable through eyelet. Repeat for all eyelets.

**Step 8:** Zip graphic closed around top of frame. Pull all cables out until inside loop is flush with eyelets. Attach all cables together at a single point for hanging.