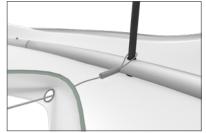

**Step 8:** Connect all corner sections to longer sections of the frame by matching shape symbols on pipes.

**Step 9:** Align two frames together making sure holes face each other.

**Step 10:** Push all support poles into one frame. **Step 11:** Locate all the poles pushed into black grommets and place one end of a cable eyelet over those poles.

**Step 12:** Unzip print and place one frame inside. Position holes on frame to align with eyelets in graphic. Thread cable through eyelet. Repeat for all eyelets.

**Step 8:** Zip graphic closed around top of frame. Pull all cables out until inside loop is flush with eyelets. Attach all cables together at a single point for hanging.