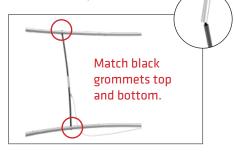

**Step 4:** Slide graphic over frame and zip closed at bottom. **Important! Line up holes in top of frame with holes in graphic.** 

**Step 2:** Assemble and install the x4 vertical support poles.

**Step 3:** Eyebolt holes mark top of tower. Refer to step 4.

**Step 5:** Install eyebolts into top of frame through graphic holes.

Step 6: Tower complete.

CONTINUED...