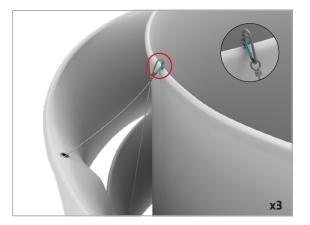

**Step 8:** Connect all corner sections to longer sections of the frame by matching shape symbols on pipes.

**Step 9:** Align two frames together making sure holes face each other.

**Step 10:** Push all support poles into one frame. **Step 11:** Locate all the poles pushed into black grommets and place one end of a cable eyelet over those poles.

**Step 12:** Unzip print and place one frame inside. Position holes on frame to align with eyelets in graphic. Thread cable through eyelet. Repeat for all eyelets.

**Step 8:** Zip graphic closed around top of frame. Pull all cables out until inside loop is flush with eyelets. Attach all cables together at a single point for hanging.