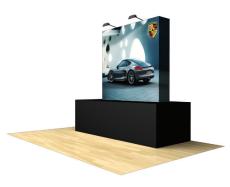

Side View

- (1) Extruded aluminum frame with leveling feet
- (1) Full color seamless fabric graphic print - front and sides
- (1) Durable padded nylon carrying bag with wheels