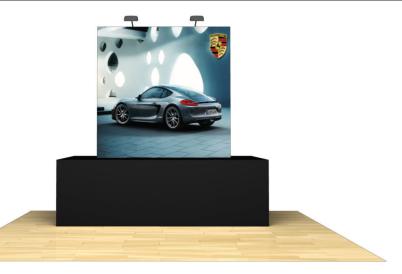

# 5ft Star Fabric<sup>™</sup> Straight Table Tops • SFW22SEC

#### Single-Sided Graphic

| Product Specifications |                          |
|------------------------|--------------------------|
| Display Dimensions     | 59.9"w x 59.9"h x 11.6"d |
| Weight                 | 19.5 lbs.                |
| Box Dimensions         | 14.5"w x 36"h x 13.5"d   |
| Case Dimensions        | 13"w x 34.5"h x 14"d     |
| Set Up Time            | 10 minutes, 1 person     |

### **About This Product**

Our Star Fabric<sup>™</sup> graphics are printed on a sturdy, wrinkle-resistant polyester fabric, and the durable, lightweight frame allows for easy set-up with no tools required.

The dye-sublimation process transfers your full color image directly and permanently to the fabric for a brilliantly impactful display solution for any trade show or event.

Aerial grid of 10' x 10' space