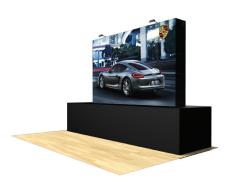

# 8ft Star Fabric<sup>™</sup> Straight Table Top Display • SFW32SEC

#### Single-Sided Graphic

| Product Specifications |                          |
|------------------------|--------------------------|
| Display Dimensions     | 89.3"w x 59.5"h x 11.6"d |
| Display Weight         | 28.5 lbs.                |
| Box Dimensions         | 16"w x 36"h x 15"d       |
| Case Dimensions        | 22"w x 39"h x17"d        |
| Set Up Time            | 3 minutes, 1 person      |

Our Star Fabric<sup>™</sup> graphics are printed on a sturdy, wrinkle-resistant polyester fabric, and the durable, lightweight frame allows for easy set-up with no tools required.

The dye-sublimation process transfers your full color image directly and permanently to the fabric for a brilliantly impactful display solution for any trade show or event.

### **Optional Items**

• (2) LED Lights

• (1) Custom case cover graphic