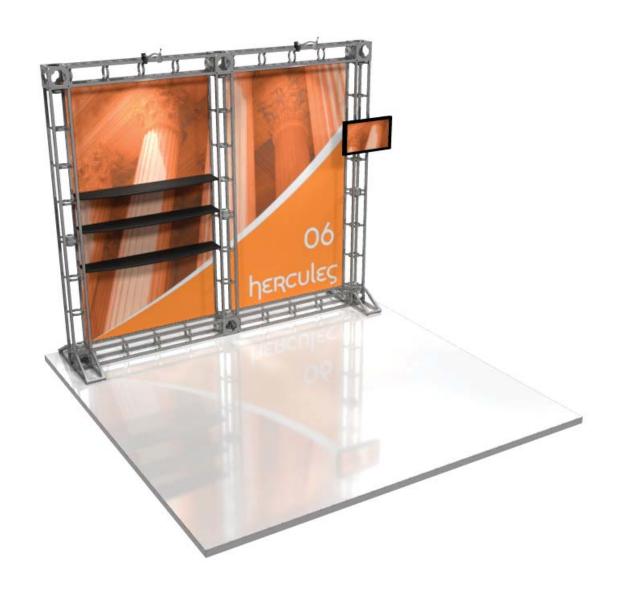

## Orbital Express Piece Count: OR-K-HC06, 10' x 10' Kit Size

Each Orbital Truss Extreme kit has been carefully designed and developed to be stable and safe. Consult with your dealer for load bearing specifications. The manufacturers of Orbital Expo Truss Extreme will not be held responsible or accountable for damage or injury caused by exceeding guidelines or though wrongful/incorrect use of the system. Note: Shelf finishes may vary.