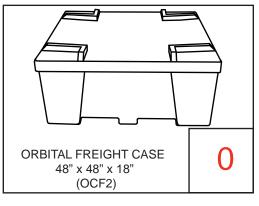

## Orbital Express Piece Count: OR-K-HC06, 10' x 10' Kit Size







Each Orbital Truss Extreme kit has been carefully designed and developed to be stable and safe. Consult with your dealer for load bearing specifications. The manufacturers of Orbital Expo Truss Extreme will not be held responsible or accountable for damage or injury caused by exceeding guidelines or though wrongful/incorrect use of the system. Note: Shelf finishes may vary.

# Orbital Express Case Count: OR-K-HC06, 10' x 10' Kit Size





















## Graphic Specs & Art Guidelines: OR-K-HC06, 10' x 10' Kit Size







Available Graphics:

Dye-Sublimation,
Inkjet, or UV Graphics

#### Acceptable File Formats:

Illustrator CS3 or below Photoshop CS3 or below

Art time will be charged if files need to be fixed or altered to meet guidelines. When sending files please be sure to include all support art (fonts, linked images, etc.)

#### Font Specifications:

Fonts must be converted to outlines.

#### Bleeds:

All orbital truss graphics require specific bleeds. The sizes listed above represent the finished graphic size. Please keep all logos, type, and critical information at least 1" in from each edge of the finished graphic.

**Dye Sublimation:** 2" bleed around the perimeter.

**Inkjet & UV:** 1/2" bleed around the perimete