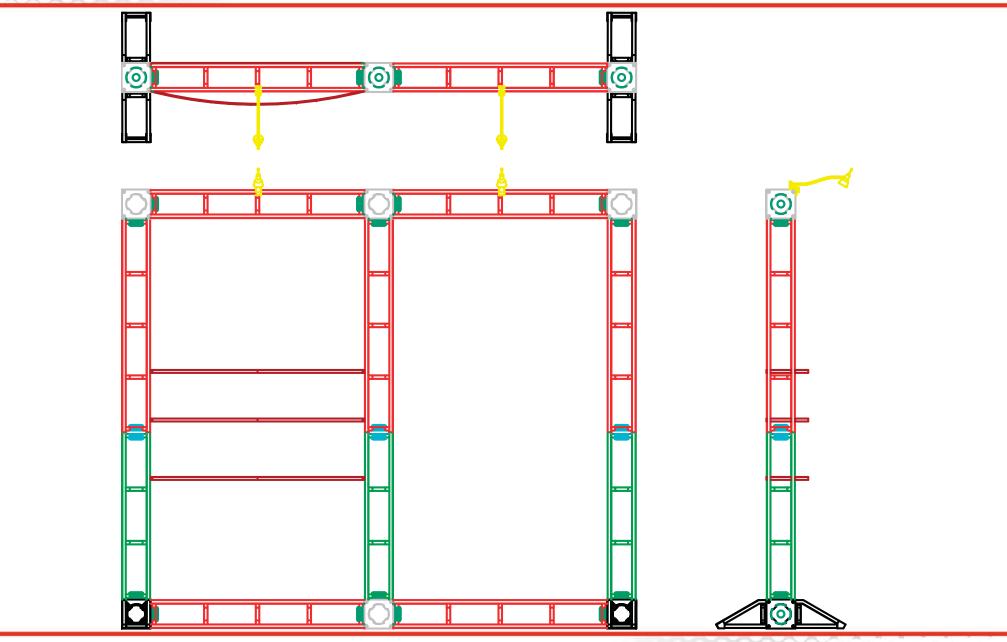

Inkjet & UV:** 1/2" bleed around the perimeter.

#### Color:

All files are printed as CMYK format. All critical Pantone colors need to be called out in the file or specified on the order as Coated or Uncoated swatches.

#### Resolution:

All raster files (either print files or linked files) must be at 100-120 pixels per inch at 100%.

#### Finishing Details:

When graphics are notched, a 7/8" square is cut in the appropriate location

**FS:** Graphics mounted to front of the truss system

**BS:** Graphics mounted to back of the truss system

Dye Sublimation graphics are attached to truss with velcro. Inkjet & UV panels are attached to truss with magnet.













# Color Coded Components: OR-K-HC06, 10' x 10' Kit Size







# Color Coded Components: OR-K-HC06, 10' x 10' Kit Size