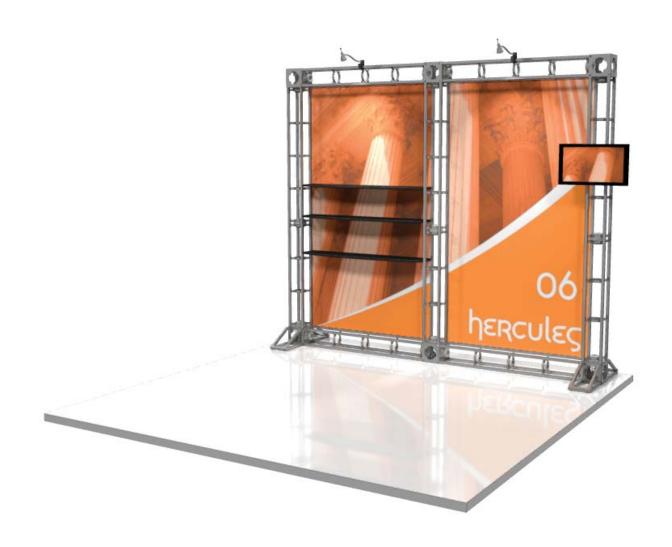

## Orbital Express Piece Count: OR-K-HC06, 10' x 10' Kit Size

Each Orbital Truss Extreme kit has been carefully designed and developed to be stable and safe. Consult with your dealer for load bearing specifications. The manufacturers of Orbital Expo Truss Extreme will not be held responsible or accountable for damage or injury caused by exceeding guidelines or though wrongful/incorrect use of the system. Note: Shelf finishes may vary.