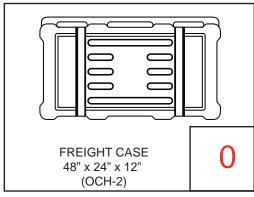

## Orbital Express Piece Count: OR-K-HC06, 10' x 10' Kit Size







Each Orbital Truss Extreme kit has been carefully designed and developed to be stable and safe. Consult with your dealer for load bearing specifications. The manufacturers of Orbital Expo Truss Extreme will not be held responsible or accountable for damage or injury caused by exceeding guidelines or though wrongful/incorrect use of the system. Note: Shelf finishes may vary.

# Orbital Express Case Count: OR-K-HC06, 10' x 10' Kit Size





















## Graphic Specs & Art Guidelines: OR-K-HC06, 10' x 10' Kit Size







Available Graphics:

Dye-Sublimation,
Inkjet, or UV Graphics

#### Acceptable File Formats:

Illustrator CS3 or below Photoshop CS3 or below

Art time will be charged if files need to be fixed or altered to meet guidelines. When sending files please be sure to include all support art (fonts, linked images, etc.)

#### Font Specifications:

Fonts must be converted to outlines.

#### Bleeds:

All orbital truss graphics require specific bleeds. The sizes listed above represent the finished graphic size. Please keep all logos, type, and critical information at least 1" in from each edge of the finished graphic.

**Dye Sublimation:** 2" bleed around the perimeter.

**Inkjet & UV:** 1/2" bleed around the perimeter.

####