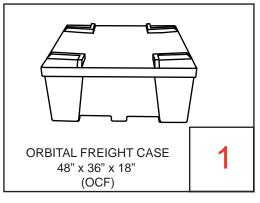

## Orbital Express Piece Count: OR-K-HC06, 10' x 10' Kit Size







Each Orbital Truss Extreme kit has been carefully designed and developed to be stable and safe. Consult with your dealer for load bearing specifications. The manufacturers of Orbital Expo Truss Extreme will not be held responsible or accountable for damage or injury caused by exceeding guidelines or though wrongful/incorrect use of the system. Note: Shelf finishes may vary.

# Orbital Express Case Count: OR-K-HC06, 10' x 10' Kit Size





















## Graphic Specs & Art Guidelines: OR-K-HC06, 10' x 10' Kit Size







Available Graphics:

Dye-Sublimation,
Inkjet, or UV Graphics

#### Acceptable File Formats:

Illustrator CS3 or below Photoshop CS3 or below

Art time will be charged if files need to be fixed or altered to meet guidelines. When sending files please be sure to include all support art (fonts, linked images, etc.)

#### Font Specifications:

Fonts must be converted to outlines.

#### Bleeds:

All orbital truss graphics require specific bleeds. The sizes listed above represent the finished graphic size. Please keep all logos, type, and critical information at least 1" in from each edge of the finished graphic.

**Dye Sublimation:** 2" bleed around the perimeter.

**Inkjet & UV:** 1/2" bleed around the perime