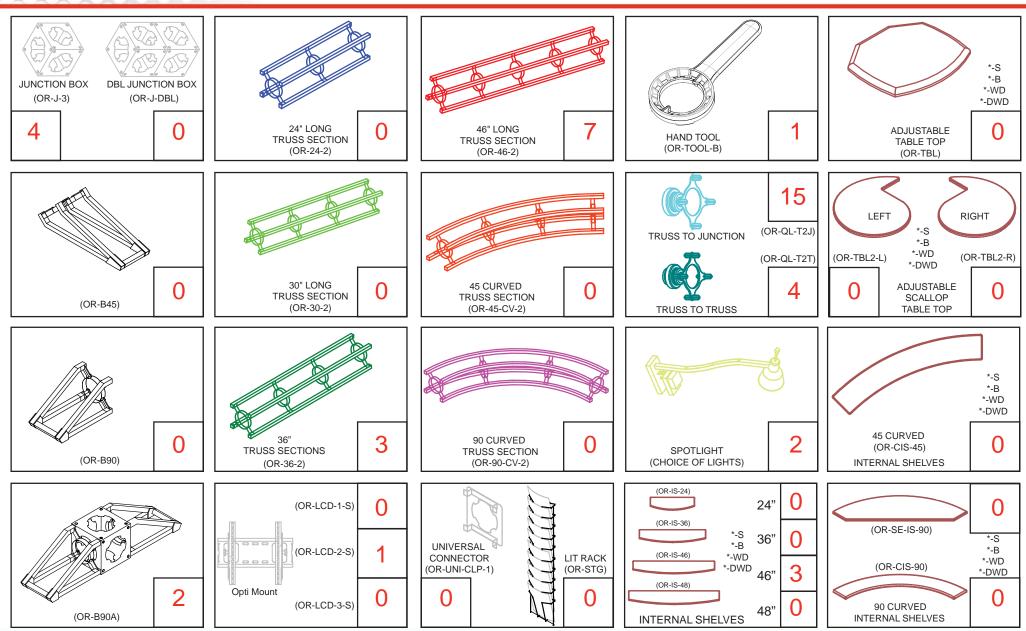

## Orbital Express Piece Count: OR-K-HC06, 10' x 10' Kit Size







Each Orbital Truss Extreme kit has been carefully designed and developed to be stable and safe. Consult with your dealer for load bearing specifications. The manufacturers of Orbital Expo Truss Extreme will not be held responsible or accountable for damage or injury caused by exceeding guidelines or though wrongful/incorrect use of the system. Note: Shelf finishes may vary.

# Orbital Express Case Count: OR-K-HC06, 10' x 10' Kit Size





















## Graphic Specs & Art Guidelines: OR-K-HC06, 10' x 10' Kit Size







Available Graphics:

Dye-Sublimation,
Inkjet, or UV Graphics

#### Acceptable File Formats:

Illustrator CS3 or below Photoshop CS3 or below

Art time will be charged if files need to be fixed or altered to meet guidelines. When sending files please be sure to includ