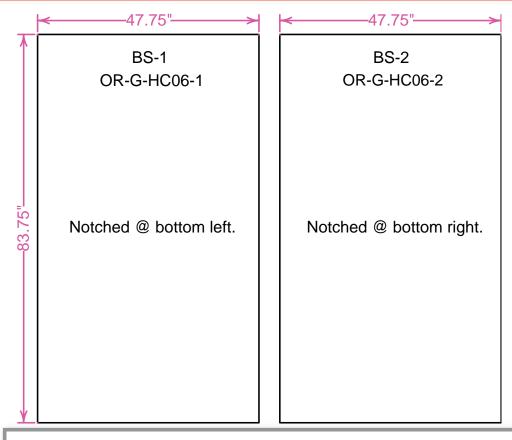

## Graphic Specs & Art Guidelines: OR-K-HC06, 10' x 10' Kit Size

Available Graphics:

Dye-Sublimation,
Inkjet, or UV Graphics

#### Bleeds:

All orbital truss graphics require specific bleeds. The sizes listed above represent the finished graphic size. Please keep all logos, type, and critical information at least 1" in from each edge of the finished graphic.

#### Finishing Details:

When graphics are notched, a 7/8" square is cut in the appropriate location

**FS:** Graphics mounted to front of the truss system

**BS:** Graphics mounted to back of the truss system