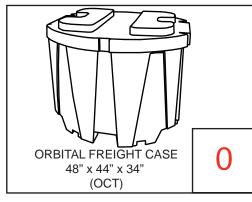

## Orbital Express Piece Count: OR-K-HC06, 10' x 10' Kit Size







Each Orbital Truss Extreme kit has been carefully designed and developed to be stable and safe. Consult with your dealer for load bearing specifications. The manufacturers of Orbital Expo Truss Extreme will not be held responsible or accountable for damage or injury caused by exceeding guidelines or though wrongful/incorrect use of the system. Note: Shelf finishes may vary.

# Orbital Express Case Count: OR-K-HC06, 10' x 10' Kit Size





















## Graphic Specs & Art Guidelines: OR-K-HC06, 10' x 10' Kit Size







Available Graphics:

Dye-Sublimation,
Inkjet, or UV Graphics

#### Acceptable File Formats:

Illustrator CS3 or below Photoshop CS3 or below

Art time will be charged if files need to be fixed or altered to meet guidelines. When sending files please be sure to include all support art (fonts, linked images, etc.)

#### Font Specifications:

Fonts must be converted to outlines.

#### Bleeds:

All orbital truss graphics require specific bleeds. The sizes listed above represent the finished graphic size. Please keep all logos, type, and critical information at least 1" in from each edge of the finished graphic.

**Dye Sublimation:** 2" bleed around the perimeter.

**Inkjet & UV:** 1/2" bleed around the perimeter.