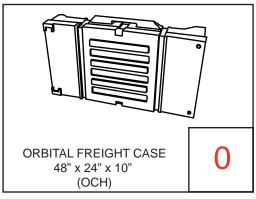

## Orbital Express Piece Count: OR-K-HC06, 10' x 10' Kit Size







Each Orbital Truss Extreme kit has been carefully designed and developed to be stable and safe. Consult with your dealer for load bearing specifications. The manufacturers of Orbital Expo Truss Extreme will not be held responsible or accountable for damage or injury caused by exceeding guidelines or though wrongful/incorrect use of the system. Note: Shelf finishes may vary.

# Orbital Express Case Count: OR-K-HC06, 10' x 10' Kit Size





















## Graphic Specs & Art Guidelines: OR-K-HC06, 10' x 10' Kit Size







Available Graphics:

Dye-Sublimation,
Inkjet, or UV Graphics

#### Acceptable File Formats:

Illustrator CS3 or below Photoshop CS3 or below

Art time will be charged if files need to be fixed or altered to meet guidelines. When sending files please be sure to include all support art (fonts, linked images, etc.)

#### Font Specifications:

Fonts must be converted to outlines.

#### Bleeds:

All orbital truss graphics require specific bleeds. The sizes listed above represent the finished graphic size. Please keep all logos, type, and critical information at least 1" in from each edge of the finished graphic.

**Dye Sublimation:** 2" bleed around the perimeter.

**Inkjet & UV:** 1/2" bleed around the perimeter.

##