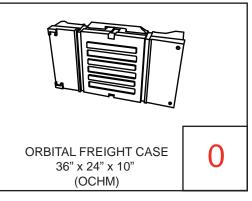

## Orbital Express Piece Count: OR-K-HC06, 10' x 10' Kit Size







Each Orbital Truss Extreme kit has been carefully designed and developed to be stable and safe. Consult with your dealer for load bearing specifications. The manufacturers of Orbital Expo Truss Extreme will not be held responsible or accountable for damage or injury caused by exceeding guidelines or though wrongful/incorrect use of the system. Note: Shelf finishes may vary.

# Orbital Express Case Count: OR-K-HC06, 10' x 10' Kit Size





















## Graphic Specs & Art Guidelines: OR-K-HC06, 10' x 10' Kit Size







Available Graphics:

Dye-Sublimation,
Inkjet, or UV Graphics

#### Acceptable File Formats:

Illustrator CS3 or below Photoshop CS3 or below

Art time will be charged if files need to be fixed or altered to meet guidelines. When sending files please be sure to include all support art (fonts, linked images, etc.)

#### Font Specifications:

Fonts must be converted to outlines.

#### Bleeds:

All orbital truss graphics require specific bleeds. The sizes listed above represent the finished graphic size. Please keep all logos, type, and critical information at least 1" in from each edge of the finished graphic.

**Dye Sublimation:** 2" bleed around the perimeter.

**Inkjet & UV:** 1/2" bleed around the perimeter.