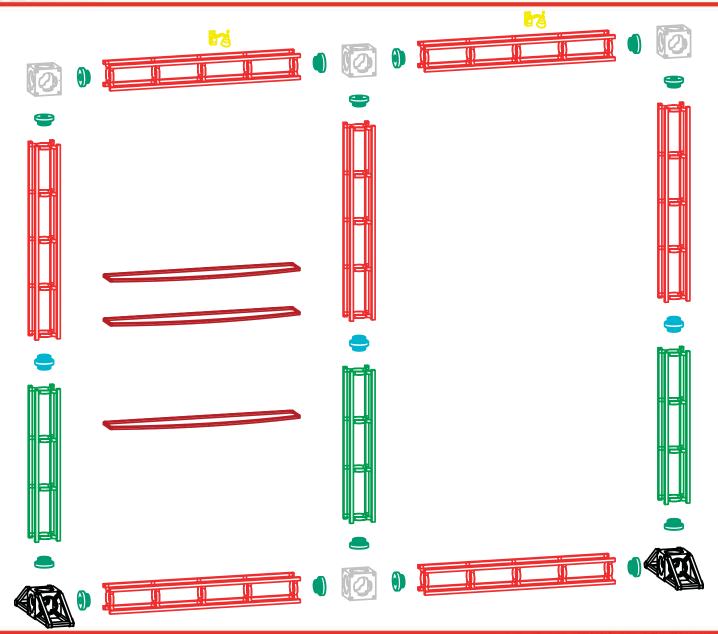

aphic.

**Dye Sublimation:** 2" bleed around the perimeter.

**Inkjet & UV:** 1/2" bleed around the perimeter.

#### Color:

All files are printed as CMYK format. All critical Pantone colors need to be called out in the file or specified on the order as Coated or Uncoated swatches.

#### Resolution:

All raster files (either print files or linked files) must be at 100-120 pixels per inch at 100%.

#### Finishing Details:

When graphics are notched, a 7/8" square is cut in the appropriate location

**FS:** Graphics mounted to front of the truss system

**BS:** Graphics mounted to back of the truss system

Dye Sublimation graphics are attached to truss with velcro. Inkjet & UV panels are attached to truss with magnet.













# Color Coded Components: OR-K-HC06, 10' x 10' Kit Size







# Color Coded Components: OR-K-HC06, 10' x 10' Kit Size