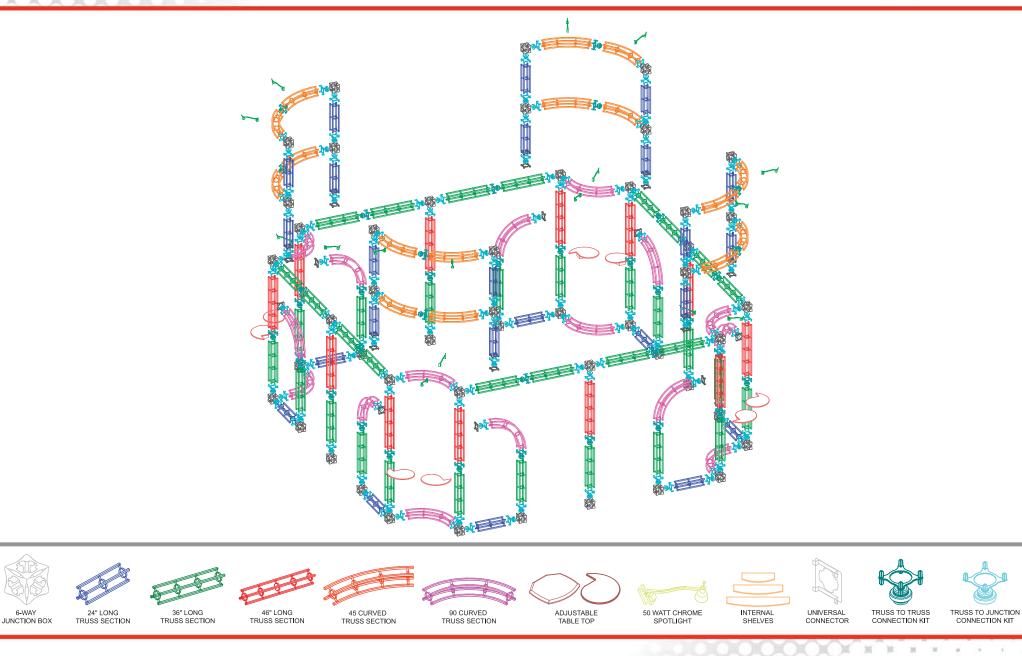

ns show how erect the kit you purchased.

The color coded section will help identify the location of each part.



Each Orbital Truss Extreme kit has been carefully designed and developed to be stable and safe. Consult with your dealer for load bearing specifications. The manufacturers of Orbital Expo Truss Extreme will not be held responsible or accountable for damage or injury caused by exceeding guidelines or though wrongful/incorrect use of the system. NOTE: S = Brushed Silver Finish, WD = American Natural Wood Finish. Kits will come with choice of lights except for Lumina 2.





















































# **3D Rendering:** Leo, 20' x 20' Kit Size





# **3D Rendering:** Leo, 20' x 20' Kit Size





### Color Coded Components: Leo, 20' x 20' Kit Size

6-WAY





### Color Coded Components: Leo, 20' x 20' Kit Size

6-WAY

JUNCTION BOX