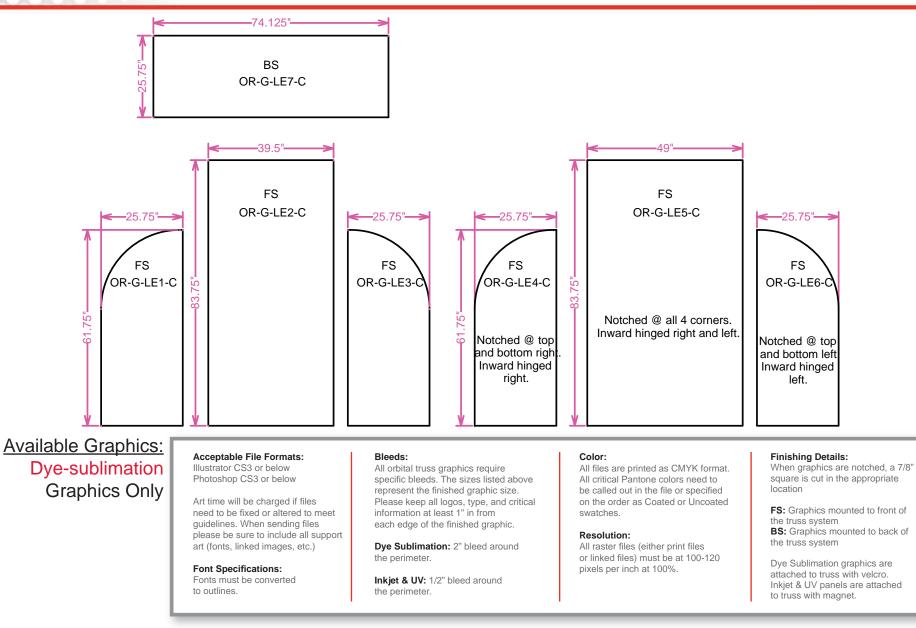

Thank you for your purchase of Orbital Expo Truss Extreme. These instructions show how erect the kit you purchased.

The color coded section will help identify the location of each part.



Each Orbital Truss Extreme kit has been carefully designed and developed to be stable and safe. Consult with your dealer for load bearing specifications. The manufacturers of Orbital Expo Truss Extreme will not be held responsible or accountable for damage or injury caused by exceeding guidelines or though wrongful/incorrect use of the system. NOTE: S = Brushed Silver Finish, WD = American Natural Wood Finish. Kits will come with choice of lights except for Lumina 2.





















































# **3D Rendering:** Leo, 20' x 20' Kit Size





# **3D Rendering:** Leo, 20' x 20' Kit Size





### Color Coded Components: Leo, 20' x 20' Kit Size

6-WAY





### Color Coded Components: Leo, 20' x 20' Kit Size

6-WAY

JUNCTION BOX