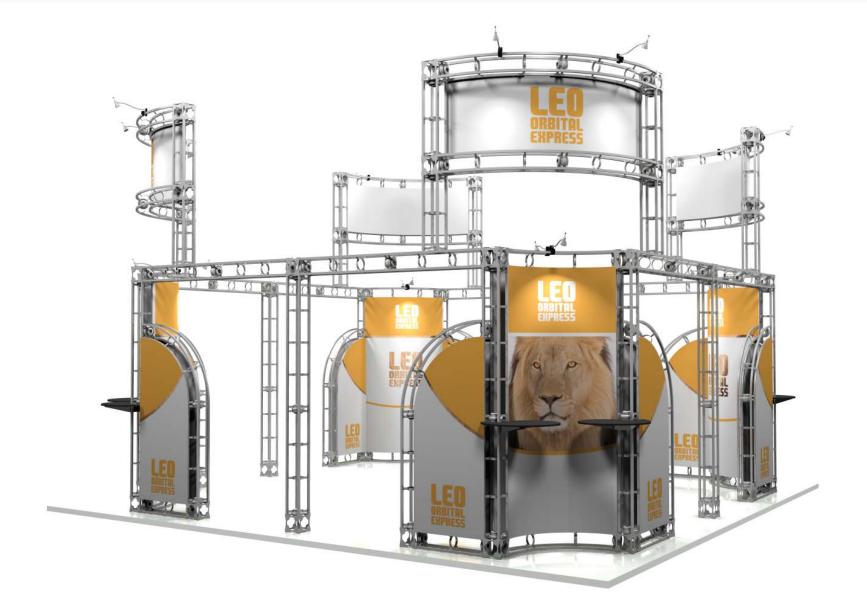

or your purchase of Orbital Expo Truss Extreme. These instructions show how erect the kit you purchased.

The color coded section will help identify the location of each part.



Each Orbital Truss Extreme kit has been carefully designed and developed to be stable and safe. Consult with your dealer for load bearing specifications. The manufacturers of Orbital Expo Truss Extreme will not be held responsible or accountable for damage or injury caused by exceeding guidelines or though wrongful/incorrect use of the system. NOTE: S = Brushed Silver Finish, WD = American Natural Wood Finish. Kits will come with choice of lights except for Lumina 2.





















































# **3D Rendering:** Leo, 20' x 20' Kit Size





# **3D Rendering:** Leo, 20' x 20' Kit Size





### Color Coded Components: Leo, 20' x 20' Kit Size

6-WAY





### Color Coded Components: Leo, 20' x 20' Kit Size

6-WAY

JUNCTION BOX