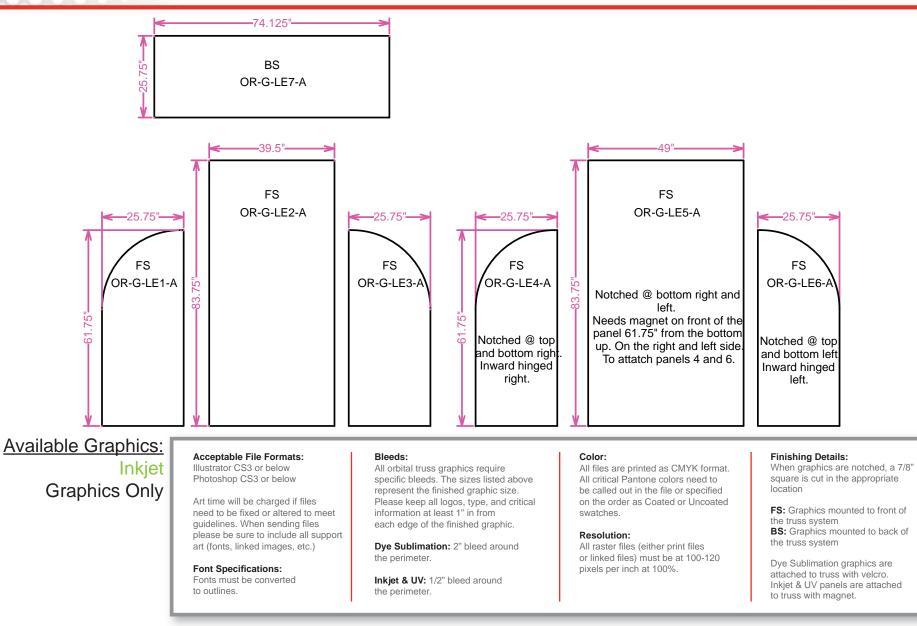

Thank you for your purchase of Orbital Expo Truss Extreme. These instructions show how erect the kit you purchased.

The color coded section will help identify the location of each part.

Each Orbital Truss Extreme kit has been carefully designed and developed to be stable and safe. Consult with your dealer for load bearing specifications. The manufacturers of Orbital Expo Truss Extreme will not be held responsible or accountable for damage or injury caused by exceeding guidelines or though wrongful/incorrect use of the system. NOTE: S = Brushed Silver Finish, WD = American Natural Wood Finish. Kits will come with choice of lights except for Lumina 2.