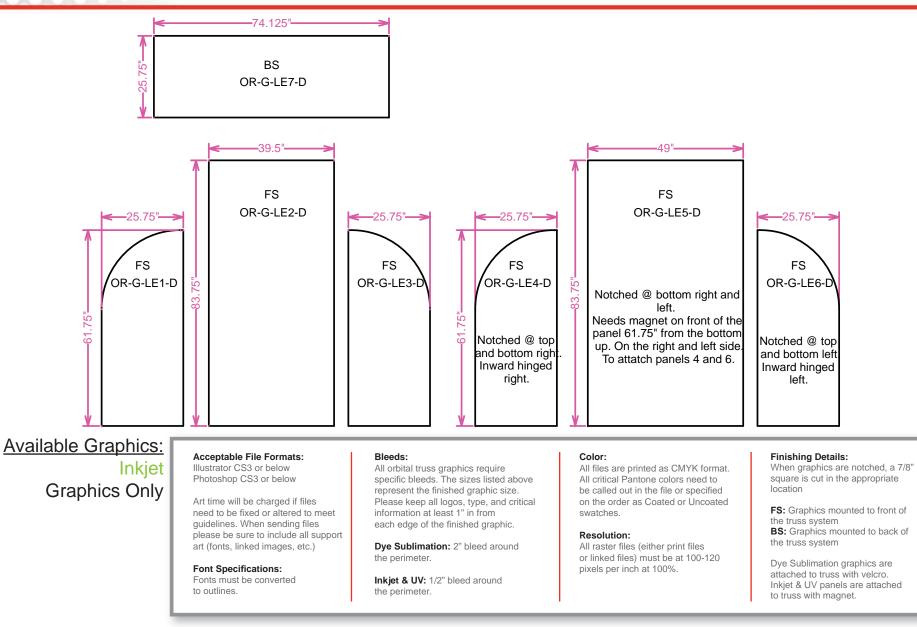

Thank you for your purchase of Orbital Expo Truss Extreme. These instructions show how erect the kit you purchased.

The color coded section will help identify the location of each part.



Each Orbital Truss Extreme kit has been carefully designed and developed to be stable and safe. Consult with your dealer for load bearing specifications. The manufacturers of Orbital Expo Truss Extreme will not be held responsible or accountable for damage or injury caused by exceeding guidelines or though wrongful/incorrect use of the system. NOTE: S = Brushed Silver Finish, WD = American Natural Wood Finish. Kits will come with choice of lights except for Lumina 2.





















































# **3D Rendering:** Leo, 20' x 20' Kit Size





# **3D Rendering:** Leo, 20' x 20' Kit Size





### Color Coded Components: Leo, 20' x 20' Kit Size

6-WAY





### Color Coded Components: Leo, 20' x 20' Kit Size

6-WAY

JUNCTION BOX