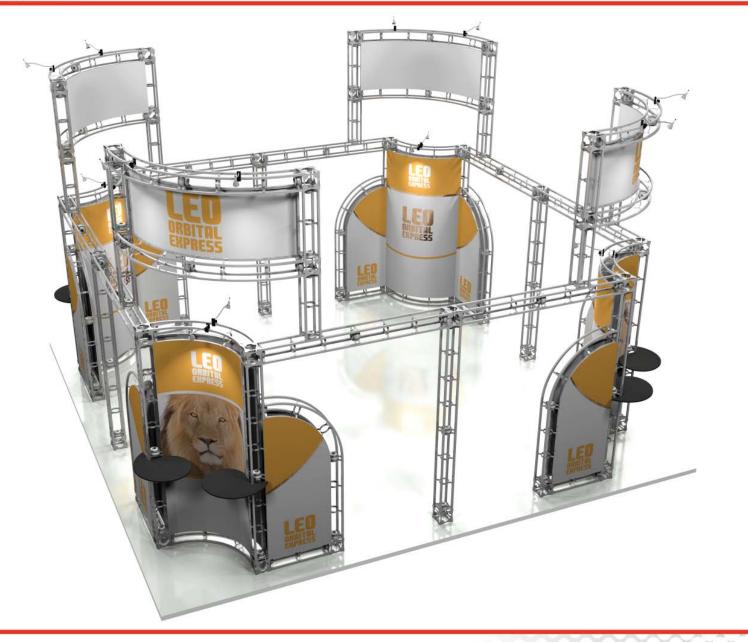

Thank you for your purchase of Orbital Expo Truss Extreme. These instructions show how erect the kit you purchased.

The color coded section will help identify the location of each part.



Each Orbital Truss Extreme kit has been carefully designed and developed to be stable and safe. Consult with your dealer for load bearing specifications. The manufacturers of Orbital Expo Truss Extreme will not be held responsible or accountable for damage or injury caused by exceeding guidelines or though wrongful/incorrect use of the system. NOTE: S = Brushed Silver Finish, WD = American Natural Wood Finish. Kits will come with choice of lights except for Lumina 2.





















































# **3D Rendering:** Leo, 20' x 20' Kit Size





# **3D Rendering:** Leo, 20' x 20' Kit Size





### Color Coded Components: Leo, 20' x 20' Kit Size

6-WAY





### Color Coded Components: Leo, 20' x 20' Kit Size

6-WAY

JUNCTION BOX