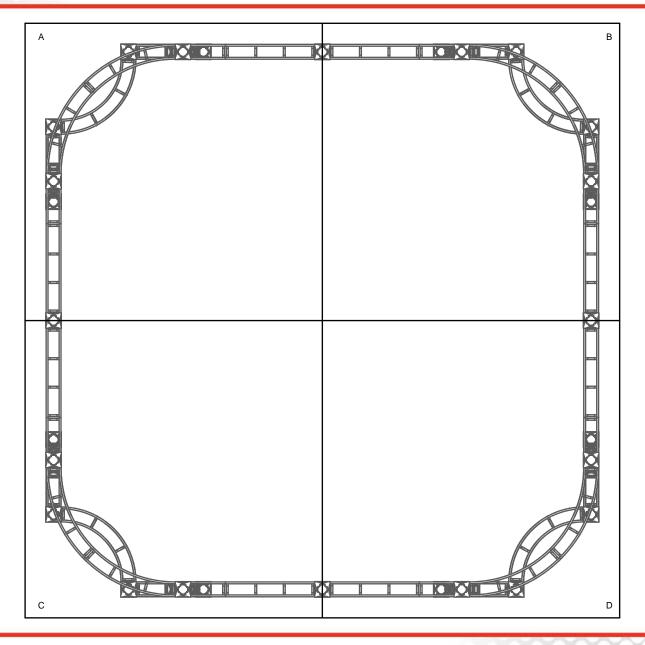

Thank you for your purchase of Orbital Expo Truss Extreme. These instructions show how erect the kit you purchased.

The color coded section will help identify the location of each part.



Each Orbital Truss Extreme kit has been carefully designed and developed to be stable and safe. Consult with your dealer for load bearing specifications. The manufacturers of Orbital Expo Truss Extreme will not be held responsible or accountable for damage or injury caused by exceeding guidelines or though wrongful/incorrect use of the system. NOTE: S = Brushed Silver Finish, WD = American Natural Wood Finish. Kits will come with choice of lights except for Lumina 2.





















































# **3D Rendering:** Leo, 20' x 20' Kit Size





# **3D Rendering:** Leo, 20' x 20' Kit Size





### Color Coded Components: Leo, 20' x 20' Kit Size

6-WAY





### Color Coded Components: Leo, 20' x 20' Kit Size

6-WAY

JUNCTION BOX