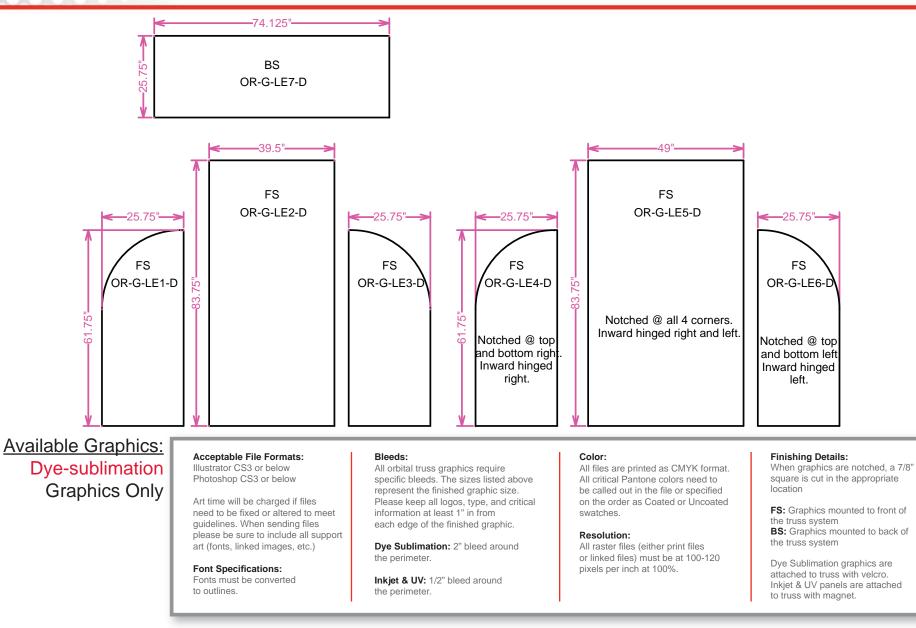

Thank you for your purchase of Orbital Expo Truss Extreme. These instructions show how erect the kit you purchased.

The color coded section will help identify the location of each part.



Each Orbital Truss Extreme kit has been carefully designed and developed to be stable and safe. Consult with your dealer for load bearing specifications. The manufacturers of Orbital Expo Truss Extreme will not be held responsible or accountable for damage or injury caused by exceeding guidelines or though wrongful/incorrect use of the system. NOTE: S = Brushed Silver Finish, WD = American Natural Wood Finish. Kits will come with choice of lights except for Lumina 2.





















































# **3D Rendering:** Leo, 20' x 20' Kit Size





# **3D Rendering:** Leo, 20' x 20' Kit Size





### Color Coded Components: Leo, 20' x 20' Kit Size

6-WAY





### Color Coded Components: Leo, 20' x 20' Kit Size

6-WAY

JUNCTION BOX