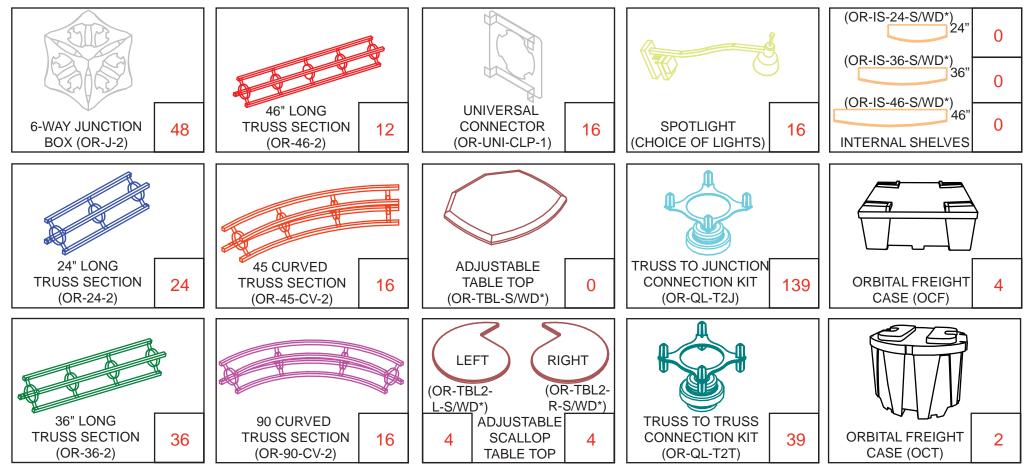

### Color Coded Components: Leo, 20' x 20' Kit Size

6-WAY

### Color Coded Components: Leo, 20' x 20' Kit Size

6-WAY

JUNCTION BOX