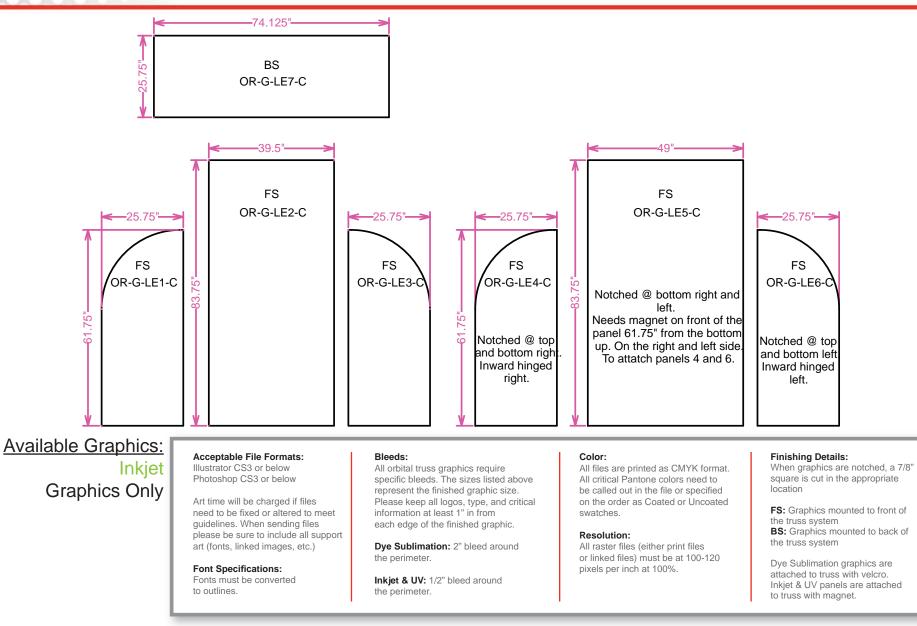

Thank you for your purchase of Orbital Expo Truss Extreme. These instructions show how erect the kit you purchased.

The color coded section will help identify the location of each part.



Each Orbital Truss Extreme kit has been carefully designed and developed to be stable and safe. Consult with your dealer for load bearing specifications. The manufacturers of Orbital Expo Truss Extreme will not be held responsible or accountable for damage or injury caused by exceeding guidelines or though wrongful/incorrect use of the system. NOTE: S = Brushed Silver Finish, WD = American Natural Wood Finish. Kits will come with choice of lights except for Lumina 2.





















































# **3D Rendering:** Leo, 20' x 20' Kit Size





# **3D Rendering:** Leo, 20' x 20' Kit Size





### Color Coded Components: Leo, 20' x 20' Kit Size

6-WAY





### Color Coded Components: Leo, 20' x 20' Kit Size

6-WAY

JUNCTION BOX