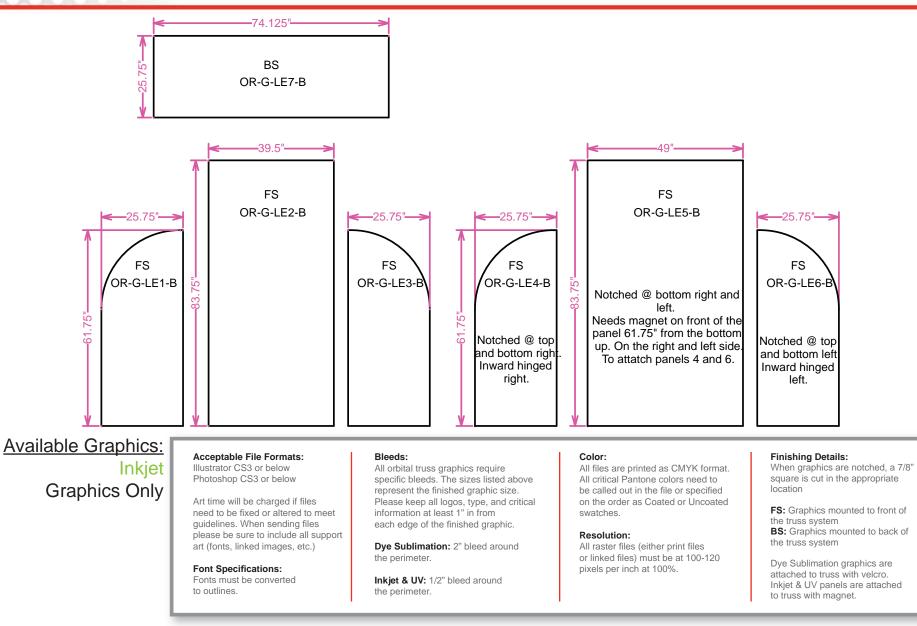

Thank you for your purchase of Orbital Expo Truss Extreme. These instructions show how erect the kit you purchased.

The color coded section will help identify the location of each part.



Each Orbital Truss Extreme kit has been carefully designed and developed to be stable and safe. Consult with your dealer for load bearing specifications. The manufacturers of Orbital Expo Truss Extreme will not be held responsible or accountable for damage or injury caused by exceeding guidelines or though wrongful/incorrect use of the system. NOTE: S = Brushed Silver Finish, WD = American Natural Wood Finish. Kits will come with choice of lights except for Lumina 2.





















































# **3D Rendering:** Leo, 20' x 20' Kit Size





# **3D Rendering:** Leo, 20' x 20' Kit Size





### Color Coded Components: Leo, 20' x 20' Kit Size

6-WAY





### Color Coded Components: Leo, 20' x 20' Kit Size

6-WAY

JUNCTION BOX