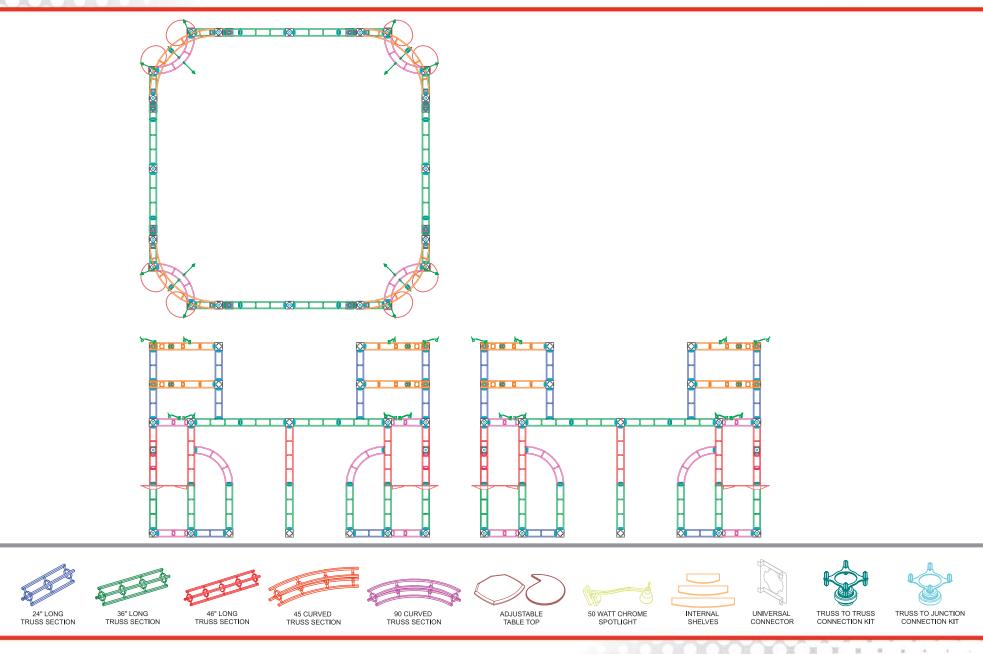

### Color Coded Components: Leo, 20' x 20' Kit Size

6-WAY

### Color Coded Components: Leo, 20' x 20' Kit Size

6-WAY

JUNCTION BOX