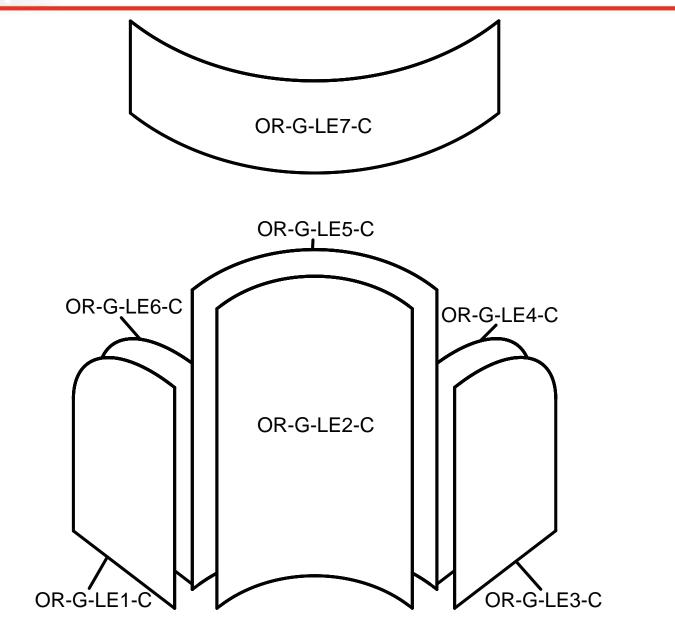

Thank you for your purchase of Orbital Expo Truss Extreme. These instructions show how erect the kit you purchased.

The color coded section will help identify the location of each part.



Each Orbital Truss Extreme kit has been carefully designed and developed to be stable and safe. Consult with your dealer for load bearing specifications. The manufacturers of Orbital Expo Truss Extreme will not be held responsible or accountable for damage or injury caused by exceeding guidelines or though wrongful/incorrect use of the system. NOTE: S = Brushed Silver Finish, WD = American Natural Wood Finish. Kits will come with choice of lights except for Lumina 2.





















































# **3D Rendering:** Leo, 20' x 20' Kit Size





# **3D Rendering:** Leo, 20' x 20' Kit Size





### Color Coded Components: Leo, 20' x 20' Kit Size

6-WAY





### Color Coded Components: Leo, 20' x 20' Kit Size

6-WAY

JUNCTION BOX