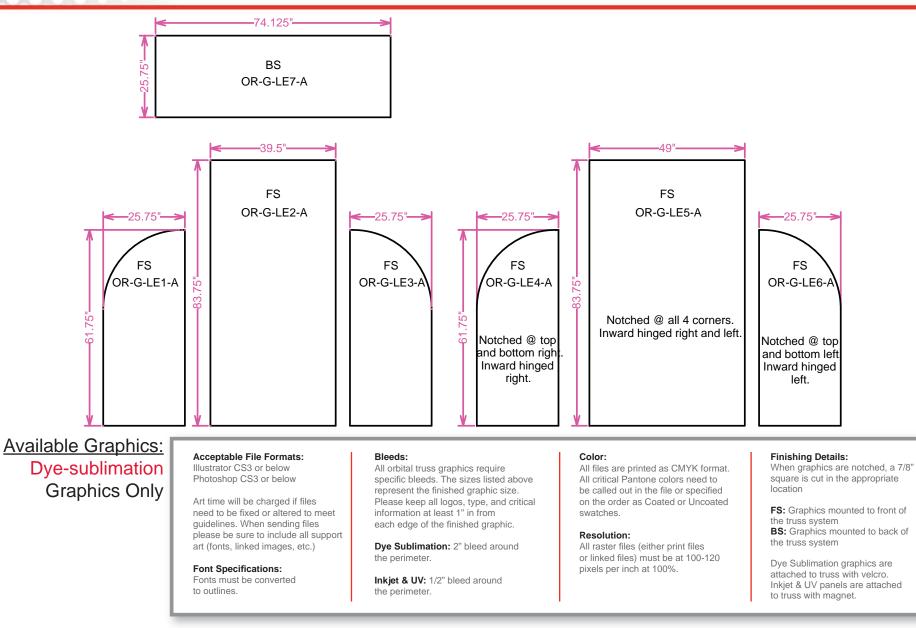

Thank you for your purchase of Orbital Expo Truss Extreme. These instructions show how erect the kit you purchased.

The color coded section will help identify the location of each part.

Each Orbital Truss Extreme kit has been carefully designed and developed to be stable and safe. Consult with your dealer for load bearing specifications. The manufacturers of Orbital Expo Truss Extreme will not be held responsible or accountable for damage or injury caused by exceeding guidelines or though wrongful/incorrect use of the system. NOTE: S = Brushed Silver Finish, WD = American Natural Wood Finish. Kits will come with choice of lights except for Lumina 2.