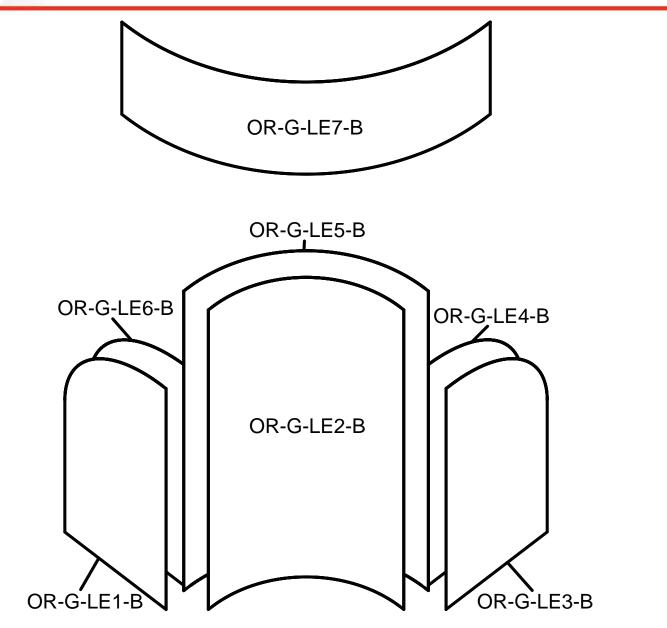

Thank you for your purchase of Orbital Expo Truss Extreme. These instructions show how erect the kit you purchased.

The color coded section will help identify the location of each part.

Each Orbital Truss Extreme kit has been carefully designed and developed to be stable and safe. Consult with your dealer for load bearing specifications. The manufacturers of Orbital Expo Truss Extreme will not be held responsible or accountable for damage or injury caused by exceeding guidelines or though wrongful/incorrect use of the system. NOTE: S = Brushed Silver Finish, WD = American Natural Wood Finish. Kits will come with choice of lights except for Lumina 2.