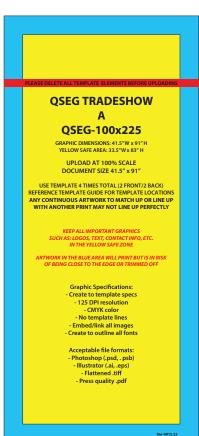

## TEMPLATES

TEMPLATE GUIDE

TRADESHOW - B

QSEG -100 x 225 - # 1,2,5,6 QSEG -300 x 225 - # 3,4

NUMBERS ON THE IMAGE ABOVE INDICATE THE TEMPLATE LOCATION # ON FRAME PLEASE ADD TEMPLATE LOCATION # TO END OF FILENAME. EX: "OSEG-TRADESHOW-B-1"