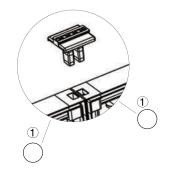

#### SET UP INSTRUCTIONS SINGLE FRAME ASSEMBLY

QSEG MODULAR SEG DISPLAY PRODUCT CODE: QSEG-TRADESHOW-B

**QSEG TRADESHOW B** 

## SET UP INSTRUCTIONS 3 FRAME CONNECTION (QSEG 9.8 X 7.4FT)

QSEG MODULAR SEG DISPLAY PRODUCT CODE: QSEG-TRADESHOW-B

QSEG TRADESHOW B