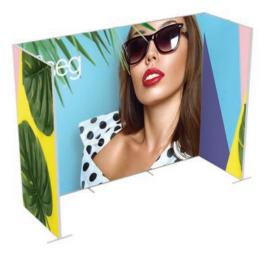

#### QSEG TRADESHOW B QSEG MODULAR SEG DISPLAY

QSEG MODULAR SEG DISPLAY PRODUCT CODE: QSEG-TRADESHOW-B

#### **PRODUCT DESCRIPTION**

QSEG Modular Frames are a versatile system that is perfect for use as single free standing frames, partitions, as well as trade show applications. Tool free frame assembly and connection, paired with custom dye sub printed fabric graphics with SEG finishing make for quick and easy booth setup and breakdown. Each frame includes their own padded travel bag with foam inserts to keep each part in place during storage and transport. Choose from our wide range of pre designed configurations or contact us for a custom quote.

| DISPLAY DIMENSIONS                                  | 118"W x 88.5"H x 39.5"D                                                     |
|-----------------------------------------------------|-----------------------------------------------------------------------------|
| GRAPHIC SIZE                                        | 121.5"W x 91"H (SEGO-300x225)                                               |
|                                                     | 41.5"W x 91"H (SEGO-100x225)                                                |
| GRAPHIC MATERIAL                                    |                                                                             |
| Dye Sub Stretch Fabric                              |                                                                             |
| GRAPHIC FINISHING                                   |                                                                             |
| Silicone beading sewn onto edge of graphic          |                                                                             |
| DISPLAY CONSTRUCTION                                |                                                                             |
| Aluminum extrusion frame with plastic components    |                                                                             |
| SHIPPING WEIGHTS & DIMENSIONS                       |                                                                             |
| Shipping Weight<br>(each box)                       | 34 lbs (SEGO-300x225) (1 box)<br>14 lbs (SEGO-100x225) (2 boxes)            |
| Shipping Dimensions (each box)                      | 47.25" W x 10.25" H x 10.25" D (1 box)<br>47.25"W x 4"H x 10.25"D (2 boxes) |
| GRAPHIC TURN AROUND TIME                            |                                                                             |
| 2 business days often proof emprovel (up to 2 pate) |                                                                             |