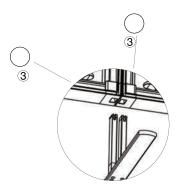

## SET UP INSTRUCTIONS 3 FRAME CONNECTION (QSEG 9.8 X 7.4FT)

QSEG MODULAR SEG DISPLAY PRODUCT CODE: QSEG-TRADESHOW-B

QSEG TRADESHOW B

### SET UP INSTRUCTIONS TRADESHOW BOOTH ASSEMBLY