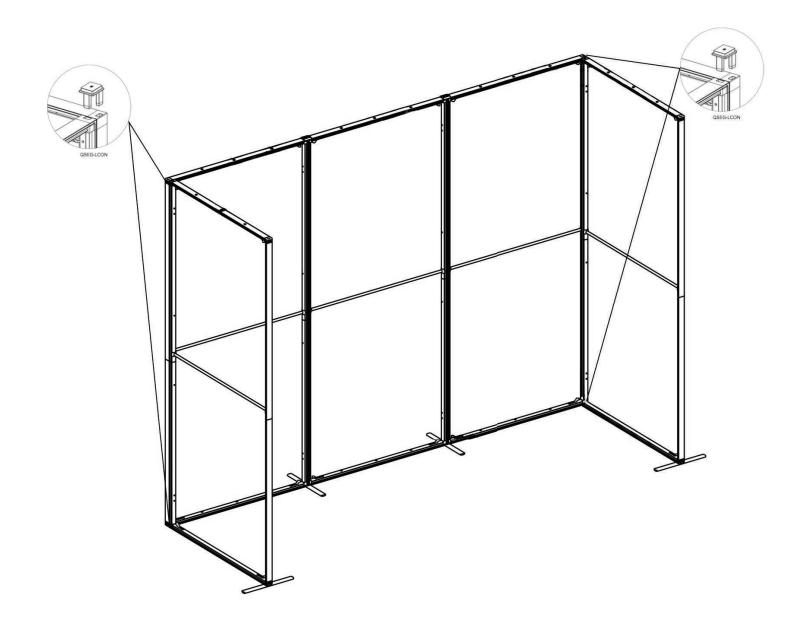

### SET UP INSTRUCTIONS TRADESHOW BOOTH ASSEMBLY

2 business days after proof approval (up to 2 sets)
AVAILABILITY CA, PA, PFC

DUAL FOOT CONNECTION

SINGLE FOOT

90° CORNER CONNECTION

STRAIGHT CONNECTION