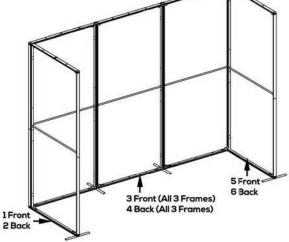

### SET UP INSTRUCTIONS TRADESHOW BOOTH ASSEMBLY

## TEMPLATES

TEMPLATE GUIDE

TRADESHOW - B

QSEG -100 x 225 - # 1,2,5,6 QSEG -300 x 225 - # 3,4

NUMBERS ON THE IMAGE ABOVE INDICATE THE TEMPLATE LOCATION # ON FRAME PLEASE ADD TEMPLATE LOCATION # TO END OF FILENAME. EX: "OSEG-TRADESHOW-B-1"