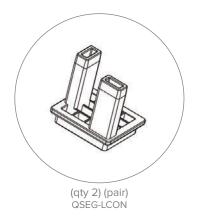

# PARTS LIST

QSEG TRADESHOW B <u>QSEG MODULAR SEG DISPLAY</u> PRODUCT CODE: QSEG-TRADESHOW-B

2 business days after proof approval (up to 2 sets)
AVAILABILITY CA, PA, PFC

DUAL FOOT CONNECTION

SINGLE FOOT

90° CORNER CONNECTION

STRAIGHT CONNECTION