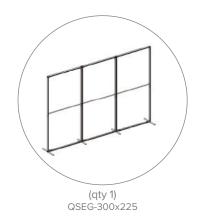

## TEMPLATES

TEMPLATE GUIDE

TRADESHOW - B

QSEG -100 x 225 - # 1,2,5,6 QSEG -300 x 225 - # 3,4

NUMBERS ON THE IMAGE ABOVE INDICATE THE TEMPLATE LOCATION # ON FRAME PLEASE ADD TEMPLATE LOCATION # TO END OF FILENAME. EX: "OSEG-TRADESHOW-B-1"