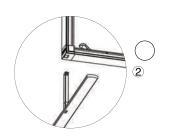

#### SET UP INSTRUCTIONS SINGLE FRAME ASSEMBLY

QSEG MODULAR SEG DISPLAY PRODUCT CODE: QSEG-TRADESHOW-B

**QSEG TRADESHOW B** 

## SET UP INSTRUCTIONS 3 FRAME CONNECTION (QSEG 9.8 X 7.4FT)

QSEG MODULAR SEG DISPLAY PRODUCT CODE: QSEG-TRADESHOW-B

QSEG TRADESHOW B