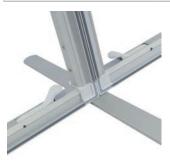

2 business days after proof approval (up to 2 sets)
AVAILABILITY CA, PA, PFC

DUAL FOOT CONNECTION

SINGLE FOOT

90° CORNER CONNECTION

STRAIGHT CONNECTION