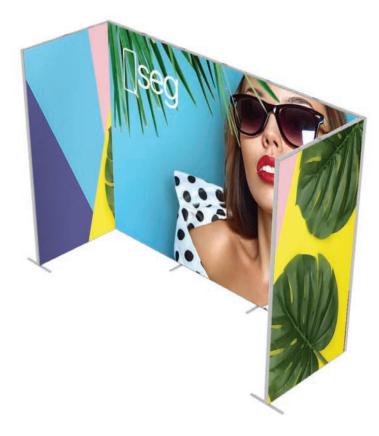

#### QSEG TRADESHOW B QSEG MODULAR SEG DISPLAY

QSEG MODULAR SEG DISPLAY PRODUCT CODE: QSEG-TRADESHOW-B

#### **PRODUCT DESCRIPTION**

QSEG Modular Frames are a versatile system that is perfect for use as single free standing frames, partitions, as well as trade show applications. Tool free frame assembly and connection, paired with custom dye sub printed fabric graphics with SEG finishing make for quick and easy booth setup and breakdown. Each frame includes their own padded travel bag with foam inserts to keep each part in place during storage and transport. Choose from our wide range of pre designed configurations or contact us for a custom quote.

| DISPLAY DIMENSIONS                                  | 118"W x 88.5"H x 39.5"D                                                     |
|-----------------------------------------------------|-----------------------------------------------------------------------------|
| GRAPHIC SIZE                                        | 121.5"W x 91"H (SEGO-300x225)                                               |
|                                                     | 41.5"W x 91"H (SEGO-100x225)                                                |
| GRAPHIC MATERIAL                                    |                                                                             |
| Dye Sub Stretch Fabric                              |                                                                             |
| GRAPHIC FINISHING                                   |                                                                             |
| Silicone beading sewn onto edge of graphic          |                                                                             |
| DISPLAY CONSTRUCTION                                |                                                                             |
| Aluminum extrusion frame with plastic components    |                                                                             |
| SHIPPING WEIGHTS & DIMENSIONS                       |                                                                             |
| Shipping Weight<br>(each box)                       | 34 lbs (SEGO-300x225) (1 box)<br>14 lbs (SEGO-100x225) (2 boxes)            |
| Shipping Dimensions (each box)                      | 47.25" W x 10.25" H x 10.25" D (1 box)<br>47.25"W x 4"H x 10.25"D (2 boxes) |
| GRAPHIC TURN AROUND TIME                            |                                                                             |
| 2 business days often proof emprovel (up to 2 pate) |                                                                             |