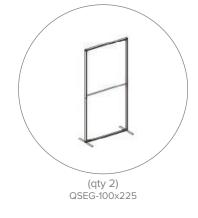

# PARTS LIST

QSEG TRADESHOW B <u>QSEG MODULAR SEG DISPLAY</u> PRODUCT CODE: QSEG-TRADESHOW-B

| DISPLAY DIMENSIONS                                  | 118"W x 88.5"H x 39.5"D                                                     |
|-----------------------------------------------------|-----------------------------------------------------------------------------|
| GRAPHIC SIZE                                        | 121.5"W x 91"H (SEGO-300x225)                                               |
|                                                     | 41.5"W x 91"H (SEGO-100x225)                                                |
| GRAPHIC MATERIAL                                    |                                                                             |
| Dye Sub Stretch Fabric                              |                                                                             |
| GRAPHIC FINISHING                                   |                                                                             |
| Silicone beading sewn onto edge of graphic          |                                                                             |
| DISPLAY CONSTRUCTION                                |                                                                             |
| Aluminum extrusion frame with plastic components    |                                                                             |
| SHIPPING WEIGHTS & DIMENSIONS                       |                                                                             |
| Shipping Weight<br>(each box)                       | 34 lbs (SEGO-300x225) (1 box)<br>14 lbs (SEGO-100x225) (2 boxes)            |
| Shipping Dimensions (each box)                      | 47.25" W x 10.25" H x 10.25" D (1 box)<br>47.25"W x 4"H x 10.25"D (2 boxes) |
| GRAPHIC TURN AROUND TIME                            |                                                                             |
| 2 business days often proof emprovel (up to 2 pate) |                                                                             |