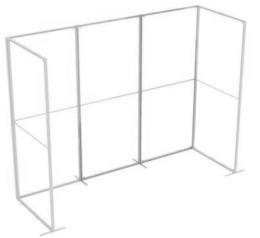

# PARTS LIST

QSEG TRADESHOW B <u>QSEG MODULAR SEG DISPLAY</u> PRODUCT CODE: QSEG-TRADESHOW-B

### SET UP INSTRUCTIONS TRADESHOW BOOTH ASSEMBLY