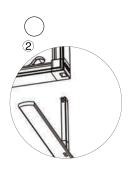

#### SET UP INSTRUCTIONS SINGLE FRAME ASSEMBLY

QSEG MODULAR SEG DISPLAY PRODUCT CODE: QSEG-TRADESHOW-B

**QSEG TRADESHOW B** 

## SET UP INSTRUCTIONS 3 FRAME CONNECTION (QSEG 9.8 X 7.4FT)

QSEG MODULAR SEG DISPLAY PRODUCT CODE: QSEG-TRADESHOW-B

QSEG TRADESHOW B