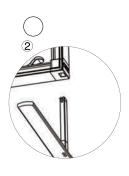

DUAL FOOT CONNECTION

SINGLE FOOT

90° CORNER CONNECTION

STRAIGHT CONNECTION

#### SET UP INSTRUCTIONS SINGLE FRAME ASSEMBLY

QSEG MODULAR SEG DISPLAY PRODUCT CODE: QSEG-TRADESHOW-F

**QSEG TRADESHOW F** 