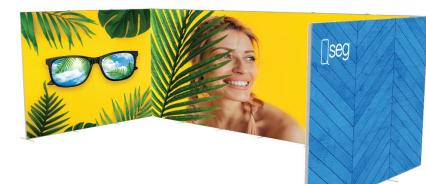

#### **PRODUCT DESCRIPTION**

QSEG Modular Frames are a versatile system that is perfect for use as single free standing frames, partitions, as well as trade show applications. Tool free frame assembly and connection, paired with custom dye sub printed fabric graphics with SEG finishing make for quick and easy booth setup and breakdown. Each frame includes their own padded travel bag with foam inserts to keep each part in place during storage and transport. Choose from our wide range of pre designed configurations or contact us for a custom quote.

| DISPLAY DIMENSIONS                                  | 236"W x 88.5"H x 118"D                   |  |
|-----------------------------------------------------|------------------------------------------|--|
| GRAPHIC SIZE                                        | 121.5"W × 91"H (SEGO-300×225)            |  |
| GRAPHIC MATERIAL                                    |                                          |  |
| Dye Sub Stretch Fabric                              |                                          |  |
| GRAPHIC FINISHING                                   |                                          |  |
| Silicone beading sewn onto edge of graphic          |                                          |  |
| DISPLAY CONSTRUCTION                                |                                          |  |
| Aluminum extrusion frame with plastic components    |                                          |  |
| SHIPPING WEIGHTS & DIMENSIONS                       |                                          |  |
| Shipping Weight (each box)                          | 34 lbs (SEGO-300x225) (4 boxes)          |  |
| Shipping Dimensions (each box)                      | 47.25" W x 10.25" H x 10.25" D (4 boxes) |  |
| GRAPHIC TURN AROUND TIME                            |                                          |  |
| 2 business days after proof approval (up to 2 sets) |                                          |  |
| AVAILABILITY CA, PA, PFC                            |                                          |  |

# PARTS LIST

(qty 3) QSEG-300×225

QSEG TRADESHOW F QSEG MODULAR SEG DISPLAY PRODUCT CODE: QSEG-TRADESHOW-F