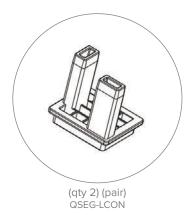

ents    |                                          |  |
| SHIPPING WEIGHTS & DIMENSIONS                       |                                          |  |
| Shipping Weight (each box)                          | 34 lbs (SEGO-300x225) (4 boxes)          |  |
| Shipping Dimensions (each box)                      | 47.25" W x 10.25" H x 10.25" D (4 boxes) |  |
| GRAPHIC TURN AROUND TIME                            |                                          |  |
| 2 business days after proof approval (up to 2 sets) |                                          |  |
| AVAILABILITY CA, PA, PFC                            |                                          |  |





DUAL FOOT CONNECTION

SINGLE FOOT



90° CORNER CONNECTION



STRAIGHT CONNECTION





# PARTS LIST



(qty 3) QSEG-300×225







QSEG TRADESHOW F QSEG MODULAR SEG DISPLAY PRODUCT CODE: QSEG-TRADESHOW-F



#### SET UP INSTRUCTIONS SINGLE FRAME ASSEMBLY

QSEG MODULAR SEG DISPLAY PRODUCT CODE: QSEG-TRADESHOW-F

**QSEG TRADESHOW F** 



## SET UP INSTRUCTIONS 3 FRAME CONNECTION (QSEG 9.8 X 7.4FT)









QSEG MODULAR SEG DISPLAY PRODUCT CODE: QSEG-TRADESHOW-F

QSEG TRADESHOW F



### SET UP INSTRUCTIONS TRADESHOW BOOTH ASSEMBLY



QSEG TRADESHOW F QSEG MODULAR SEG DISPLAY PRODUCT CODE: QSEG-TRADESHOW-F



## TEMPLATES



TEMPLATE GUIDE



NUMBERS ON THE IMAGE ABOVE INDICATE THE TEMPLATE LOCATION # ON FRAME PLEASE ADD TEMPLATE LOCATION # TO END OF FILENAME. EX: "QSEG-TRADESHOW-F-1"

| PLEASE DELETE ALL TEMPLATE ELEMENTS BEFORE UPLOADING                                          |             |
|----------------------