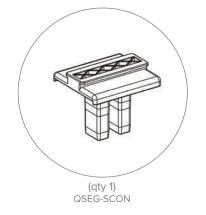

ts    |                                          |  |
| SHIPPING WEIGHTS & DIMENSIONS                       |                                          |  |
| Shipping Weight (each box)                          | 34 lbs (SEGO-300x225) (4 boxes)          |  |
| Shipping Dimensions (each box)                      | 47.25" W x 10.25" H x 10.25" D (4 boxes) |  |
| GRAPHIC TURN AROUND TIME                            |                                          |  |
| 2 business days after proof approval (up to 2 sets) |                                          |  |
| AVAILABILITY CA, PA, PFC                            |                                          |  |





DUAL FOOT CONNECTION

SINGLE FOOT



90° CORNER CONNECTION



STRAIGHT CONNECTION





# PARTS LIST



(qty 3) QSEG-300×225







QSEG TRADESHOW F QSEG MODULAR SEG DISPLAY PRODUCT CODE: QSEG-TRADESHOW-F



#### SET UP INSTRUCTIONS SINGLE FRAME ASSEMBLY

QSEG MODULAR SEG DISPLAY PRODUCT CODE: QSEG-TRADESHOW-F

**QSEG TRADESHOW F** 



## SET UP INSTRUCTIONS 3 FRAME CONNECTION (QSEG 9.8 X 7.4FT)









QSEG MODULAR SEG DISPLAY PRODUCT CODE: QSEG-TRADESHOW-F

QSEG TRADESHOW F



### SET UP INSTRUCTIONS TRADESHOW BOOTH ASSEMBLY



QSEG TRADESHOW F QSEG MODULAR SEG DISPLAY PRODUCT CODE: QSEG-TRADESHOW-F



## TEMPLATES



TEMPLATE GUIDE



NUMBERS ON THE IMAGE ABOVE INDICATE THE TEMPLATE LOCATION # ON FRAME PLEASE ADD TEMPLATE LOCATION # TO END OF FILENAME. EX: "QSEG-TRADESHOW-F-1"

| PLEASE DELETE ALL TEMPLATE ELEMENTS BEFORE UPLOADING                                          |             |
|------------------------