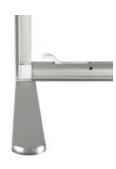

DUAL FOOT CONNECTION

SINGLE FOOT

90° CORNER CONNECTION

STRAIGHT CONNECTION

#### SET UP INSTRUCTIONS SINGLE FRAME ASSEMBLY

QSEG MODULAR SEG DISPLAY PRODUCT CODE: QSEG-TRADESHOW-F

**QSEG TRADESHOW F** 