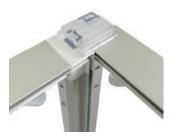

DUAL FOOT CONNECTION

SINGLE FOOT

90° CORNER CONNECTION

STRAIGHT CONNECTION

## SET UP INSTRUCTIONS 3 FRAME CONNECTION (QSEG 9.8 X 7.4FT)

QSEG MODULAR SEG DISPLAY PRODUCT CODE: QSEG-TRADESHOW-F

QSEG TRADESHOW F

### SET UP INSTRUCTIONS TRADESHOW BOOTH ASSEMBLY

QSEG TRADESHOW F QSEG MODULAR SEG DISPLAY PRODUCT CODE: QSEG-TRADESHOW-F