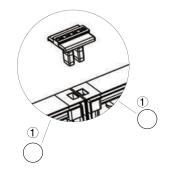

#### SET UP INSTRUCTIONS SINGLE FRAME ASSEMBLY

QSEG MODULAR SEG DISPLAY PRODUCT CODE: QSEG-TRADESHOW-F

**QSEG TRADESHOW F** 

## SET UP INSTRUCTIONS 3 FRAME CONNECTION (QSEG 9.8 X 7.4FT)

QSEG MODULAR SEG DISPLAY PRODUCT CODE: QSEG-TRADESHOW-F

QSEG TRADESHOW F

### SET UP INSTRUCTIONS TRADESHOW BOOTH ASSEMBLY

QSEG TRADESHOW F QSEG MODULAR SEG DISPLAY PRODUCT CODE: QSEG-TRADESHOW-F