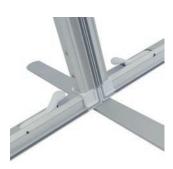

DUAL FOOT CONNECTION

SINGLE FOOT

90° CORNER CONNECTION

STRAIGHT CONNECTION

#### SET UP INSTRUCTIONS SINGLE FRAME ASSEMBLY

QSEG MODULAR SEG DISPLAY PRODUCT CODE: QSEG-TRADESHOW-F

**QSEG TRADESHOW F** 