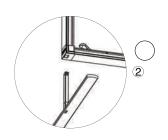

#### SET UP INSTRUCTIONS SINGLE FRAME ASSEMBLY

QSEG MODULAR SEG DISPLAY PRODUCT CODE: QSEG-TRADESHOW-F

**QSEG TRADESHOW F** 

## SET UP INSTRUCTIONS 3 FRAME CONNECTION (QSEG 9.8 X 7.4FT)

QSEG MODULAR SEG DISPLAY PRODUCT CODE: QSEG-TRADESHOW-F

QSEG TRADESHOW F

### SET UP INSTRUCTIONS TRADESHOW BOOTH ASSEMBLY

QSEG TRADESHOW F QSEG MODULAR SEG DISPLAY PRODUCT CODE: QSEG-TRADESHOW-F