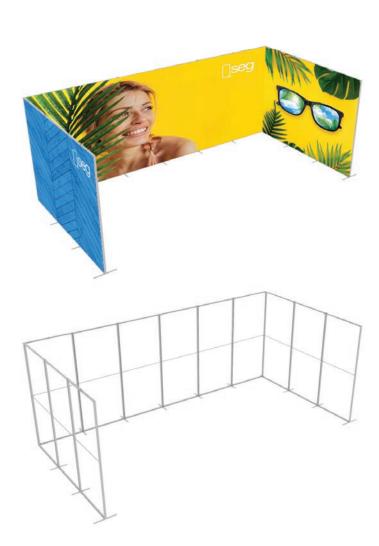

#### **PRODUCT DESCRIPTION**

QSEG Modular Frames are a versatile system that is perfect for use as single free standing frames, partitions, as well as trade show applications. Tool free frame assembly and connection, paired with custom dye sub printed fabric graphics with SEG finishing make for quick and easy booth setup and breakdown. Each frame includes their own padded travel bag with foam inserts to keep each part in place during storage and transport. Choose from our wide range of pre designed configurations or contact us for a custom quote.

| DISPLAY DIMENSIONS                                  | 236"W x 88.5"H x 118"D                   |  |
|-----------------------------------------------------|------------------------------------------|--|
| GRAPHIC SIZE                                        | 121.5"W × 91"H (SEGO-300×225)            |  |
| GRAPHIC MATERIAL                                    |                                          |  |
| Dye Sub Stretch Fabric                              |                                          |  |
| GRAPHIC FINISHING                                   |                                          |  |
| Silicone beading sewn onto edge of graphic          |                                          |  |
| DISPLAY CONSTRUCTION                                |                                          |  |
| Aluminum extrusion frame with plastic components    |                                          |  |
| SHIPPING WEIGHTS & DIMENSIONS                       |                                          |  |
| Shipping Weight (each box)                          | 34 lbs (SEGO-300x225) (4 boxes)          |  |
| Shipping Dimensions (each box)                      | 47.25" W x 10.25" H x 10.25" D (4 boxes) |  |
| GRAPHIC TURN AROUND TIME                            |                                          |  |
| 2 business days after proof approval (up to 2 sets) |                                          |  |
| AVAILABILITY CA, PA, PFC                            |                                          |  |