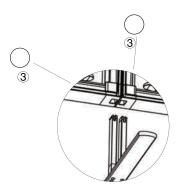

DUAL FOOT CONNECTION

SINGLE FOOT

90° CORNER CONNECTION

STRAIGHT CONNECTION

#### SET UP INSTRUCTIONS SINGLE FRAME ASSEMBLY

QSEG MODULAR SEG DISPLAY PRODUCT CODE: QSEG-TRADESHOW-F

**QSEG TRADESHOW F** 