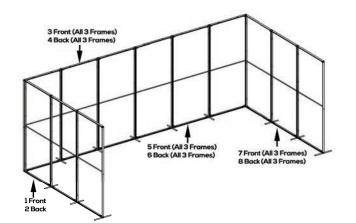

## TEMPLATES

TEMPLATE GUIDE

NUMBERS ON THE IMAGE ABOVE INDICATE THE TEMPLATE LOCATION # ON FRAME PLEASE ADD TEMPLATE LOCATION # TO END OF FILENAME. EX: "QSEG-TRADESHOW-F-1"

| PLEASE DELETE ALL TEMPLATE ELEMENTS BEFORE UPLOADING                                          |             |
|-----------------------------------------------------------------------------------------------|-------------|
|                                                                                               |             |
| QSEG TRADESHOW                                                                                |             |
| F                                                                                             |             |
|                                                                                               |             |
| QSEG -300 x 225                                                                               |             |
| GRAPHIC DIMENSIONS: 120.5"W x 91" H<br>YELLOW SAFE AREA: 112.5"W x 83" H                      |             |
| UPLOAD AT 100% SCALE                                                                          |             |
| DOCUMENT SIZE 120.5" x 91"                                                                    |             |
| USE TEMPLATE 8 TIMES TOTAL (4 FRONT/ 4 BACK)                                                  |             |
| REFERENCE TEMPLATE GUIDE FOR TEMPLATE LOCATIONS                                               |             |
| ANY CONTINUOUS ARTWORK TO MATCH UP OR LINE UP<br>WITH ANOTHER PRINT MAY NOT LINE UP PERFECTLY |             |
|                                                                                               |             |
| KEEP ALL IMPORTANT GRAPHICS                                                                   |             |
| SUCH AS: LOGOS, TEXT, CONTACT INFO, ETC.<br>IN THE YELLOW SAFE ZONE                           |             |
| ARTWORK IN THE BLUE AREA WILL PRINT BUT IS IN RISK                                            |             |
| OF BEING CLOSE TO THE EDGE OR TRIMMED OFF                                                     |             |
|                                                                                               |             |
| Graphic Specifications:<br>- Create to template specs                                         |             |
| - 125 DPI resolution                                                                          |             |
| - CMYK color<br>- No template lines                                                           |             |
| - Embed/link all images                                                                       |             |
| - Create to outline all fonts                                                                 |             |
| Acceptable file formats:                                                                      |             |
| - Photoshop (.psd, . psb)<br>- Illustrator (.ai, .eps)                                        |             |
| - Flattened .tiff                                                                             |             |
| - Press quality .pdf                                                                          |             |
|                                                                                               |             |
|                                                                                               |             |
|                                                                                               | Ver-0901.22 |