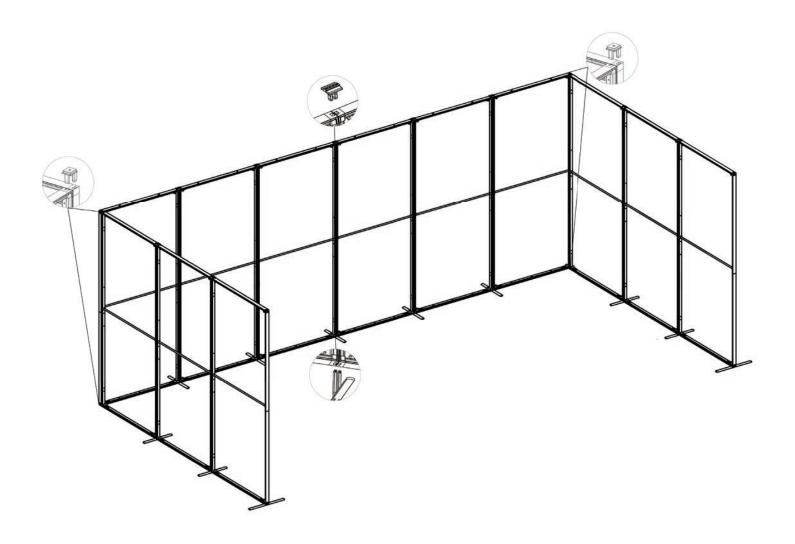

## SET UP INSTRUCTIONS 3 FRAME CONNECTION (QSEG 9.8 X 7.4FT)

QSEG MODULAR SEG DISPLAY PRODUCT CODE: QSEG-TRADESHOW-F

QSEG TRADESHOW F

### SET UP INSTRUCTIONS TRADESHOW BOOTH ASSEMBLY

QSEG TRADESHOW F QSEG MODULAR SEG DISPLAY PRODUCT CODE: QSEG-TRADESHOW-F