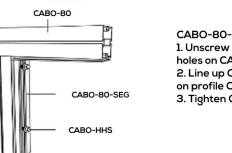

CABO-SEG-PLASTIC Installation
1. Line up clip of CABO-SEG-PLASTIC with system groove of profile

2. Press CABO-SEG-PLASTIC down to lock into place.

CABO-80-SEG Installation
1. Unscrew CABO-HHS and feed through holes on CABO-80-SEG

2. Line up CABO-HHS with system groove on profile CABO-80-SEG will attach to

3. Tighten CABO-HHS clockwise to secure