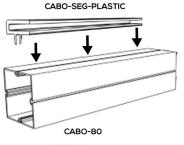

CABO-SEG-PLASTIC Installation
1. Line up clip of CABO-SEG-PLASTIC with system groove of profile

2. Press CABO-SEG-PLASTIC down to lock into place.

CABO-80-SEG Installation
1. Unscrew CABO-HHS and feed through holes on CABO-80-SEG

2. Line up CABO-HHS with system groove on profile CABO-80-SEG will attach to

3. Tighten CABO-HHS clockwise to secure