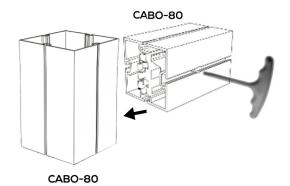

## Frame Assembly

**CABO-80-ADPT Conection** 

- Insert CABO-80-ADPT into one CABO-80 profile
   Slide opposing CABO-80 profile onto CABO-80-ADPT
- 3. Tighten screws on CABO-80-ADPT to secure profiles in place

**CABO 80 Profile Connection** 

- 1. Line up lock with system groove on vertical profile
- 2. Insert teeth of lock into groove
  3. Use torx tool to tighten lock (turn clockwise to tighten)