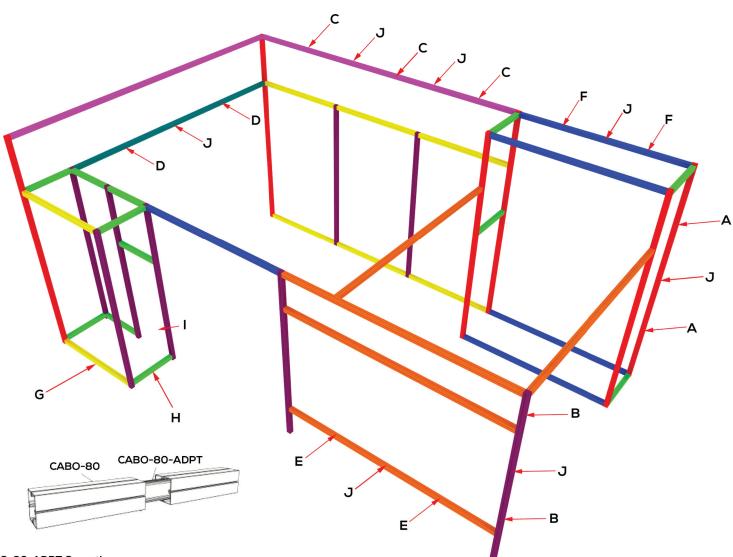

| REF | SKU          | QTY | LENGTH IN |
|-----|--------------|-----|-----------|
| А   | CABO-80      | 12  | 86.1"     |
| В   | CABO-80      | 16  | 66.65"    |
| С   | CABO-80      | 6   | 76.9"     |
| D   | CABO-80      | 2   | 95.85"    |
| E   | CABO-80      | 10  | 76.4"     |
| F   | CABO-80      | 10  | 56.9"     |
| G   | CABO-80      | 8   | 74.8"     |
| Н   | CABO-80      | 12  | 35.8"     |
| I   | CABO-DOOR    | 2   | n/a       |
| J   | CABO-80-ADPT | 28  | n/a       |