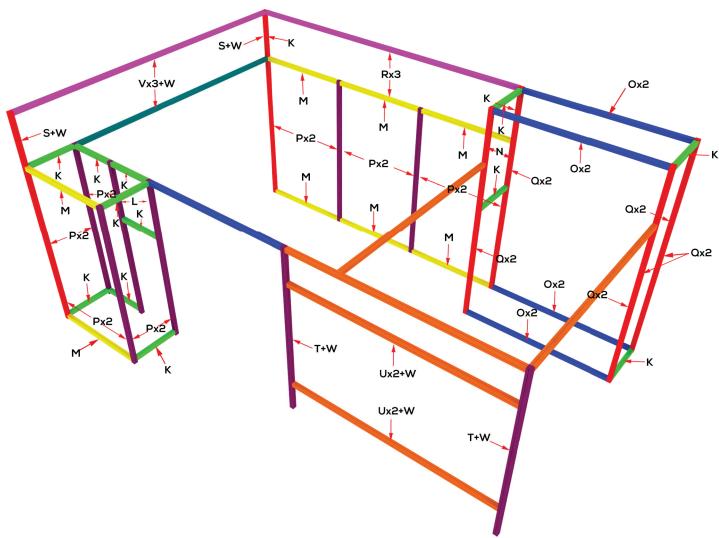

## **SEG Attachments**

| REF | SKU              | QTY | LENGTH IN |
|-----|------------------|-----|-----------|
| K   | CABO-SEG-PLASTIC | 14  | 35.7"     |
| L   | CABO-SEG-PLASTIC | 2   | 48.1"     |
| M   | CABO-SEG-PLASTIC | 8   | 74.7"     |
| N   | CABO-SEG-PLASTIC | 2   | 87.1"     |
| 0   | CABO-SEG-PLASTIC | 8   | 56.85"    |
| Р   | CABO-SEG-PLASTIC | 28  | 63.45"    |
| Q   | CABO-SEG-PLASTIC | 12  | 82.95"    |
| R   | CABO-SEG-PLASTIC | 6   | 76.9"     |
| S   | CABO-80-SEG      | 2   | 35.7"     |
| T   | CABO-80-SEG      | 2   | 70.8"     |
| U   | CABO-80-SEG      | 4   | 76.35"    |
| V   | CABO-80-SEG      | 6   | 76.9"     |
| W   | CABO-HHS         | 61  | n/a       |