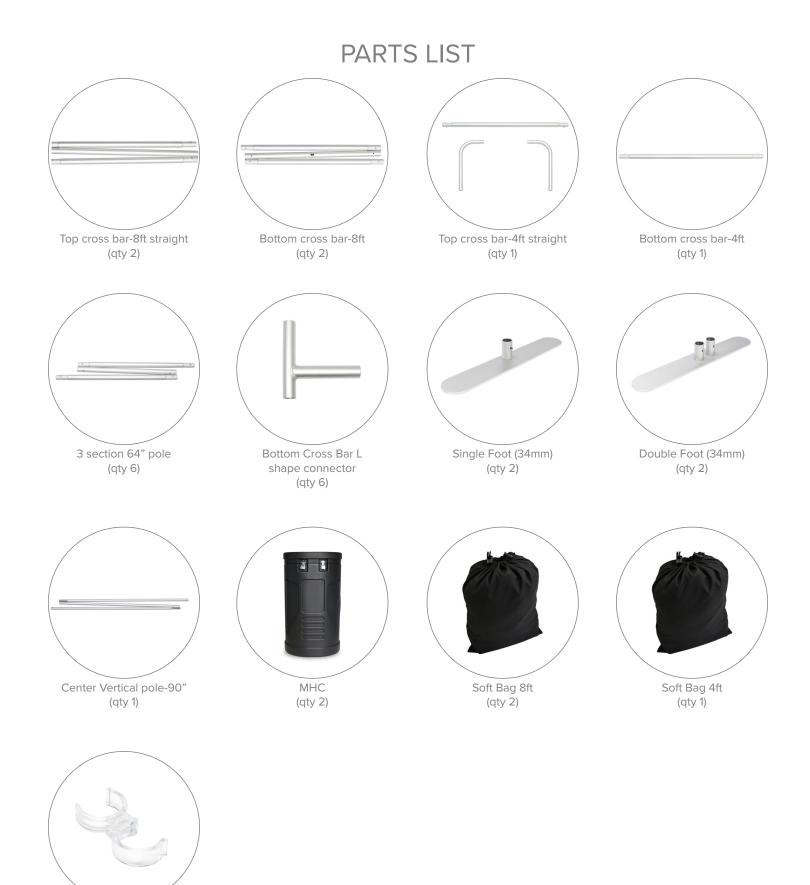

# EZ TUBE CONNECT 20FT KIT F (8'X4'8')

PRODUCT CATEGORY: EZ FABRIC DISPLAY PRODUCT CODE: EZCNCT-20KIT-F-8X4X8

Single foot connection

Double foot connection

Foot Dims 3 1'/8" x 18 3/4"

#### PRODUCT DESCRIPTION

Modular has officially met tube frames! EZ Tube Connect modular tube display system lets you configure multiple shapes, sizes and frames. EZ Tube Connect lets you choose from straight, round or slant top shapes, 90" or 96" frame heights, and 2ft, 3ft, 4ft, 5ft, 8ft and 10ft frame widths. Each EZ Tube Connect frame easily connects, using aluminum tubing with push button snaps to lock and to attach to feet. Feet have two mounting points to connect frames side-by-side. Customize single- or double-sided stretch fabric graphics that pulls over frames and zips closed underneath. Medium Hard Case included. (Medium Hardcase Graphic optional)

Connecting Clip

Includes qty 1 Medium Hard Case Case Inside Dimensions: 20.5"W x 32.5"H x 12"D

Connecting Clip (qty 4)