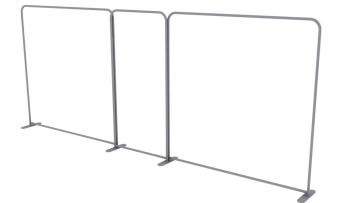

# EZ TUBE CONNECT 20FT KIT F (8'X4'8')

PRODUCT CATEGORY: EZ FABRIC DISPLAY PRODUCT CODE: EZCNCT-20KIT-F-8X4X8

Single foot connection

Double foot connection

Foot Dims 3 1'/8" x 18 3/4"

#### PRODUCT DESCRIPTION

Modular has officially met tube frames! EZ Tube Connect modular tube display system lets you configure multiple shapes, sizes and frames. EZ Tube Connect lets you choose from straight, round or slant top shapes, 90" or 96" frame heights, and 2ft, 3ft, 4ft, 5ft, 8ft and 10ft frame widths. Each EZ Tube Connect frame easily connects, using aluminum tubing with push button snaps to lock and to attach to feet. Feet have two mounting points to connect frames side-by-side. Customize single- or double-sided stretch fabric graphics that pulls over frames and zips closed underneath. Medium Hard Case included. (Medium Hardcase Graphic optional)