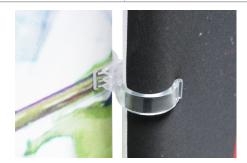

Connecting Clip

Includes qty 1 Medium Hard Case Case Inside Dimensions: 20.5"W x 32.5"H x 12"D

Connecting Clip (qty 4)

### SETUP INSTRUCTIONS

Use double foot and two connecting clips to connect frames side by side.