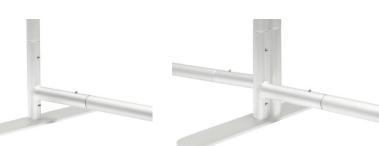

# EZ TUBE CONNECT 20FT KIT F (8'X4'8')

PRODUCT CATEGORY: EZ FABRIC DISPLAY PRODUCT CODE: EZCNCT-20KIT-F-8X4X8

Single foot connection

Double foot connection

Foot Dims 3 1'/8" x 18 3/4"

### SETUP INSTRUCTIONS

Use double foot and two connecting clips to connect frames side by side.