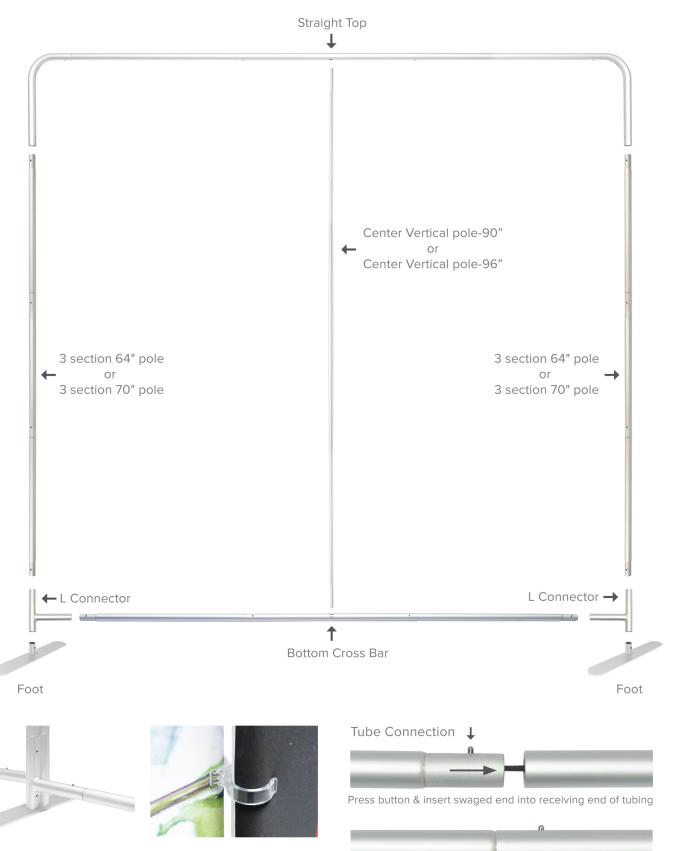

#### PRODUCT DESCRIPTION

Modular has officially met tube frames! EZ Tube Connect modular tube display system lets you configure multiple shapes, sizes and frames. EZ Tube Connect lets you choose from straight, round or slant top shapes, 90" or 96" frame heights, and 2ft, 3ft, 4ft, 5ft, 8ft and 10ft frame widths. Each EZ Tube Connect frame easily connects, using aluminum tubing with push button snaps to lock and to attach to feet. Feet have two mounting points to connect frames side-by-side. Customize single- or double-sided stretch fabric graphics that pulls over frames and zips closed underneath. Medium Hard Case included. (Medium Hardcase Graphic optional)

## SETUP INSTRUCTIONS

EZ TUBE CONNECT 8FT, & 10FT PRODUCT CATEGORY: EZ FABRIC DISPLAYS INSTRUCTIONS FOR 90" AND 96" FRAME HEIGHTS

### SETUP INSTRUCTIONS

Use double foot and two connecting clips to connect frames side by side.