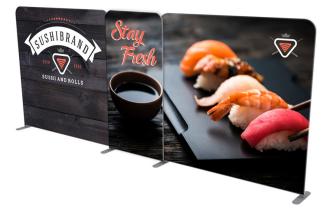

#### PRODUCT DESCRIPTION

Modular has officially met tube frames! EZ Tube Connect modular tube display system lets you configure multiple shapes, sizes and frames. EZ Tube Connect lets you choose from straight, round or slant top shapes, 90" or 96" frame heights, and 2ft, 3ft, 4ft, 5ft, 8ft and 10ft frame widths. Each EZ Tube Connect frame easily connects, using aluminum tubing with push button snaps to lock and to attach to feet. Feet have two mounting points to connect frames side-by-side. Customize single- or double-sided stretch fabric graphics that pulls over frames and zips closed underneath. Medium Hard Case included. (Medium Hardcase Graphic optional)

| oraphic optional)                                     |                                                                                |  |
|-------------------------------------------------------|--------------------------------------------------------------------------------|--|
| DISPLAY DIMENSIONS                                    | 240"W x 90"H x 18.75"D                                                         |  |
| GRAPHIC SIZE 4FT                                      | 49"W x 89.5"H                                                                  |  |
| GRAPHIC SIZE 8FT                                      | 96.5"W x 89.5"H                                                                |  |
| GRAPHIC SIZE MHC                                      | 62.375"W x 32.25"H                                                             |  |
| GRAPHIC MATERIAL                                      |                                                                                |  |
| Stretch Fabric                                        |                                                                                |  |
| GRAPHIC FINISHING                                     |                                                                                |  |
| Sewn on left, right and top with zipper on the bottom |                                                                                |  |
| DISPLAY CONSTRUCTION                                  |                                                                                |  |
| 34mm Aluminum Tubing                                  |                                                                                |  |
| SHIPPING WEIGHTS & DIMENSIONS                         |                                                                                |  |
| Shipping Weight                                       | 57 lbs (frames and graphics - case 1)<br>48 lbs (frames and graphics - case 2) |  |
| Shipping Dimensions                                   | 22"W x 39"H x 17"D (each case)                                                 |  |
| LARGE QUANTITY FREIGHT                                |                                                                                |  |
| Freight Shipping                                      | 8 boxes per 48"L x 40"W x 43"H skid                                            |  |
| Freight Weight                                        | 420 lbs (frames & graphics)                                                    |  |
| GRAPHIC TURN AROUND TIME                              |                                                                                |  |
| 2 business days after proof approval (up to 2 kits)   |                                                                                |  |
| AVAILABILITY Pacific Fulfillment Center               |                                                                                |  |