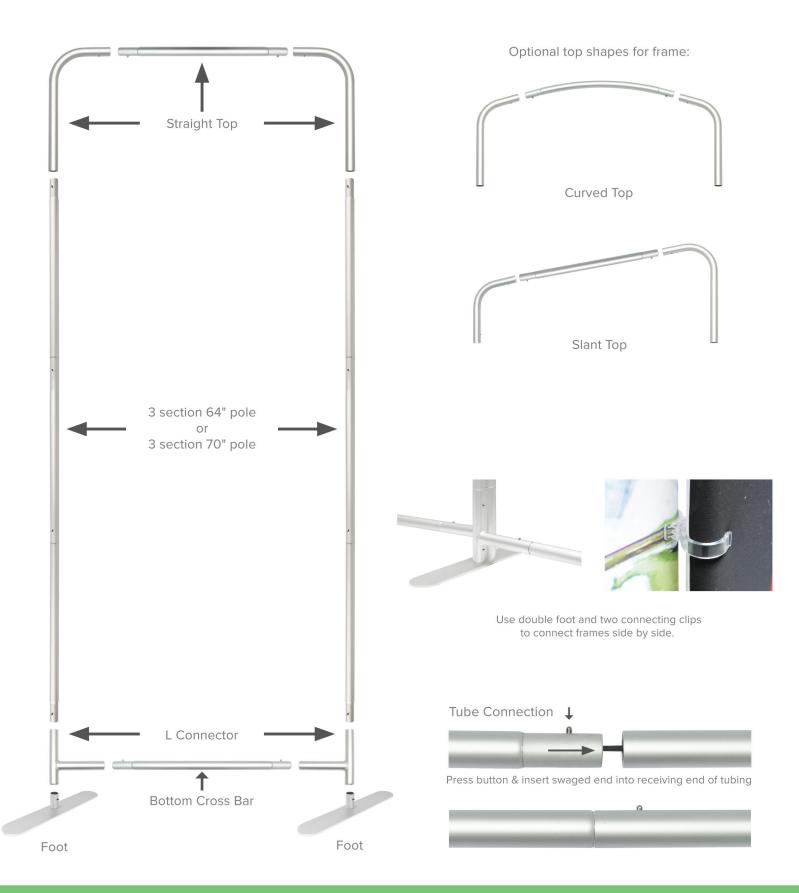

#### PRODUCT DESCRIPTION

Modular has officially met tube frames! EZ Tube Connect modular tube display system lets you configure multiple shapes, sizes and frames. EZ Tube Connect lets you choose from straight, round or slant top shapes, 90" or 96" frame heights, and 2ft, 3ft, 4ft, 5ft, 8ft and 10ft frame widths. Each EZ Tube Connect frame easily connects, using aluminum tubing with push button snaps to lock and to attach to feet. Feet have two mounting points to connect frames side-by-side. Customize single- or double-sided stretch fabric graphics that pulls over frames and zips closed underneath. Medium Hard Case included. (Medium Hardcase Graphic optional)

### SETUP INSTRUCTIONS

Use double foot and two connecting clips to connect frames side by side.