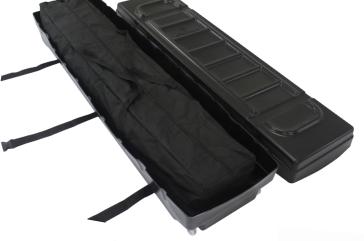

## **Product Features**

La Caja (pronounced "la ca-ha") is a hard, molded plastic carry case with wheels, shaped and developed to transport a 10' x 10' canopy more easily. Grip the soft handle to push or pull La Caja as it smoothly maneuvers through narrow paths. It's rectangle shape and inset wheels make it easy to stack or pack, fitting in spaces a rounded hard case won't. A two-piece box, place the lid over the bottom; luggage straps with clip buckle ends, secured in harness slots, wrap around case and lock.

## **Package Includes**

(1) Molded case with wheels and straps