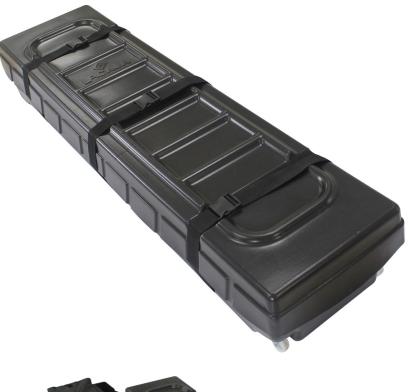

## **Product Features**

La Caja (pronounced "la ca-ha") is a hard, molded plastic carry case with wheels, shaped and developed to transport a 10' x 10' canopy more easily. Grip the soft handle to push or pull La Caja as it smoothly maneuvers through narrow paths. It's rectangle shape and inset wheels make it easy to stack or pack, fitting in spaces a rounded hard case won't. A two-piece box, place the lid over the bottom; luggage straps with clip buckle ends, secured in harness slots, wrap around case and lock.

| Case Outside Dimensions | 67 "x 18" x 11.5"  |
|-------------------------|--------------------|
| Case Inside Dimensions  | 64" x 16.5 " x 10" |