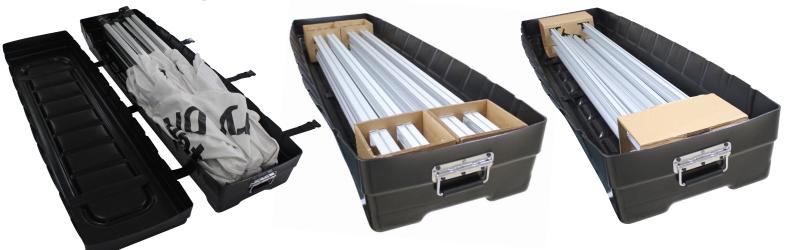

## **Applications**

| 10' x 10' Canopy   | Extrusions |
|--------------------|------------|
| Retractable Stands |            |