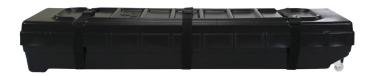

## **Product Features**

La Caja (pronounced "la ca-ha") is a hard, molded plastic carry case with wheels, shaped and developed to transport a 10' x 10' canopy more easily. Grip the soft handle to push or pull La Caja as it smoothly maneuvers through narrow paths. It's rectangle shape and inset wheels make it easy to stack or pack, fitting in spaces a rounded hard case won't. A two-piece box, place the lid over the bottom; luggage straps with clip buckle ends, secured in harness slots, wrap around case and lock.

#### Construction

ABS Molded Plastic Case