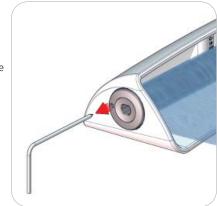

|

- Standard vinyl (anti-curl) graphic

- 90 day warranty

# **Kit Assembly**

## Step by Step



### Step 4.

Gently pull up the rail and attach to top of pole.



## **Graphic to Rail Attachment**

the rail.

to rail.



Step 6.

Apply graphic evenly across the rail.



## **Kit Assembly**

### Step by Step Graphic to Base Attachment

#### Step 7.

Extend the white leader strip from the base cartridge.



#### Step 8.

Line the bottom of the graphic print to the adhesive tape on the white leader strip so the image faces onto it. Remove film from adhesive tape. Once aligned, apply pressure to graphic to adhere to tape.



### Step 9.

Remove the pin to retract the graphic. Pin shape may vary.



## Step 10.

Slowly retract graphic print into the base. Do not over extend it. If you hear the tension spring unwind, simply reference step 11 for re-tensioning.



## **Tensioning Graphic**

#### **Step 11.** To re-tension, do 1 full revolution (12 clicks). Check after each revolution until

Check after each revolution until desired tension is achieved.



## Step 12.

Peel the feet pads off the release paper and apply them on the bottom face of the base. Shape and size may vary.