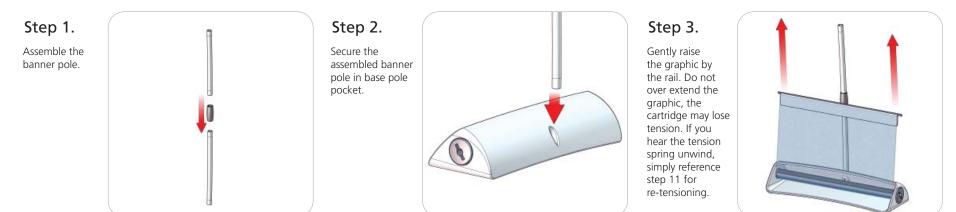

# **Kit Assembly**

## Step by Step

### Step 4.

Gently pull up the rail and attach to top of pole.