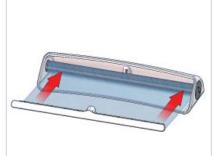

### Step 4.

Gently pull up the rail and attach to top of pole.

## **Graphic to Rail Attachment**

the rail.

to rail.

Step 6.

Apply graphic evenly across the rail.