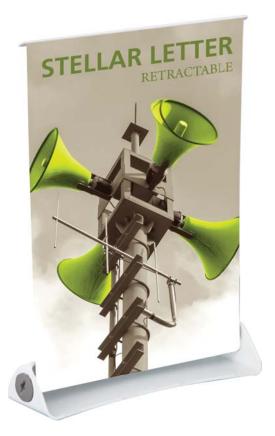

# **Stellar Retractable Tabletop Banner - Letter**

#### STLLR-LTR

The Stellar retractable banner stands are perfect for delivering your message to all tabletop displays without sacrificing valuable table space. The compact design takes up little room but provides a big impact to any promotional design. Both sizes assemble quickly and pack down easily.

## features and benefits:

- Retractable tabletop banner stand
- Injection molded plastic
- Ideal for promotional use
- Quick and easy to set-up
- Adhesive top rail