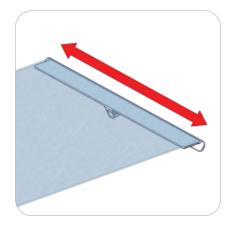

|
|                                                                                                                     |                                                                                                                           |
|                                                                                                                     |                                                                                                                           |

- Standard vinyl (anti-curl) graphic

- 90 day warranty

# **Kit Assembly**

## Step by Step



### Step 4.

Gently pull up the rail and attach to top of pole.



## **Graphic to Rail Attachment**

the rail.

to rail.



Step 6.

Apply graphic evenly across the rail.



## **Kit Assembly**

### Step by Step Graphic to Base Attachment

#### Step 7.

Extend the white leader strip from the base cartridge.



#### Step 8.

Line the bottom of the graphic print to the adhesive tape on the white leader strip so the image faces onto it. Remove film from adhesive tape. Once aligned, apply pressure to graphic to adhere to tape.



### Step 9.

Remove the pin to retract the graphic. Pin shape may vary.



## Step 10.

Slowly retract graphic print into the base. Do not over extend it. If you hear the tension spring unwind, simply reference step 11 for re-tensioning.



## **Tensioning Graphic**

#### **Step 11.** To re-tension, do 1 full revolution (12 clicks). Check after each revolution until

Check after each revolution until desired tension is achieved.



## S