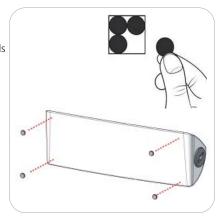

## Step 12.

Peel the feet pads off the release paper and apply them on the bottom face of the base. Shape and size may vary.