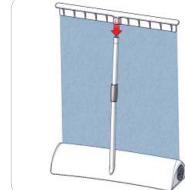

| Available in 11" wide Tabloid size STLLR-TBLD                                                                             |
|                                                                                                                     |                                                                                                                           |
|                                                                                                                     |                                                                                                                           |

- Standard vinyl (anti-curl) graphic

- 90 day warranty

# **Kit Assembly**

## Step by Step



### Step 4.

Gently pull up the rail and attach to top of pole.



## **Graphic to Rail Attachment**

the rail.

to rail.



Step 6.

Apply graphic evenly across the rail.



## **Kit Assembly**

### Step by Step Graphic to Base Attachment

#### Step 7.

Extend the white leader strip from the base cartridge.



#### Step 8.

Line the bottom of the graphic print to the adhesive tape on the white leader strip so the image faces onto it. Remove film from adhesive tape. Once aligned, apply pressure to graphic to adhere to tape.



### Step 9.

Remove the pin to retract the graphic. Pin shape may vary.



## Step 10.

Slowly retract graphic print into the base. Do not over extend it. If you hear the tension spring unwind, simply reference step 11 for re-tensioning.



## **Tensioning Graphic**

#### **Step 11.** To re-tension, do 1 full revolution (12 clicks