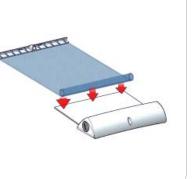

## **Graphic to Rail Attachment**

the rail.

to rail.

Step 6.

Apply graphic evenly across the rail.