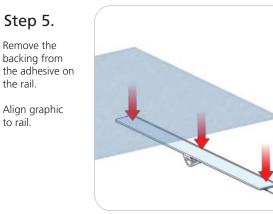

## **Graphic to Rail Attachment**

the rail.

to rail.

Step 6.

Apply graphic evenly across the rail.