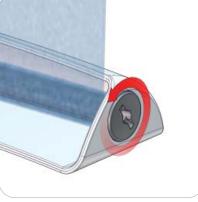

ail.



## **Kit Assembly**

### Step by Step Graphic to Base Attachment

#### Step 7.

Extend the white leader strip from the base cartridge.



#### Step 8.

Line the bottom of the graphic print to the adhesive tape on the white leader strip so the image faces onto it. Remove film from adhesive tape. Once aligned, apply pressure to graphic to adhere to tape.



### Step 9.

Remove the pin to retract the graphic. Pin shape may vary.



## Step 10.

Slowly retract graphic print into the base. Do not over extend it. If you hear the tension spring unwind, simply reference step 11 for re-tensioning.



## **Tensioning Graphic**

#### **Step 11.** To re-tension, do 1 full revolution (12 clicks). Check after each revolution until

Check after each revolution until desired tension is achieved.



## Step 12.

Peel the feet pads off the release paper and apply them on the bottom face of the base. Shape and size may vary.