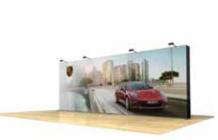

## **20ft Straight Star Fabric Display • SFW83SEC**

Single-Sided Graphic

| Product Specifications |                      |
|------------------------|----------------------|
| Display<br>Dimensions  | 240"w x 89"h x 11"d  |
| Display Weight         | 11 0 lbs.            |
| Box Dimensions         | 18"w x 38"h x17"d    |
| Dimensional Weight     | 70 lbs<br>each       |
| Case Dimensions        | 22"w x 39"h x17"d    |
| Set Up Time            | 15 minutes, 1 person |

## **About This Product**

Our Star Fabric graphics are printed on a sturdy, wrinkle-resistant polyester fabric, and the durable, lightweight frame allows for easy set-up with no tools required.

Your custom printed tension fabric graphic comes attached to the frame so that when it is expanded, it produces a smooth image.

The dye-sublimation process transfers your full color image directly and permanently to the fabric for a brilliantly impactful display solution for any trade show or event.

Side View