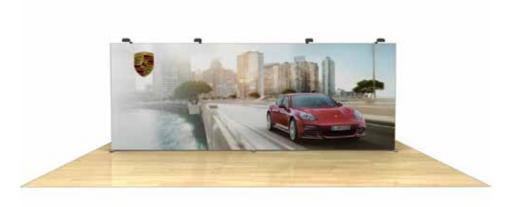

## **20ft Straight Star Fabric Display • SFW83SEC**

Single-Sided Graphic

| Product Specifications |                      |
|------------------------|----------------------|
| Display<br>Dimensions  | 240"w x 89"h x 11"d  |
| Display Weight         | 11 0 lbs.            |
| Box Dimensions         | 18"w x 38"h x17"d    |
| Dimensional Weight     | 70 lbs<br>each       |
| Case Dimensions        | 22"w x 39"h x17"d    |
| Set Up Time            | 15 minutes, 1 person |

## **About This Product**

Our Star Fabric graphics are printed on a sturdy, wrinkle-resistant polyester fabric, and the durable, lightweight frame allows for easy set-up with no tools required.

Your custom printed tension fabric graphic comes attached to the frame so that when it is expanded, it produces a smooth image.

The dye-sublimation process transfers your full color image directly and permanently to the fabric for a brilliantly impactful display solution for any trade show or event.

Side View