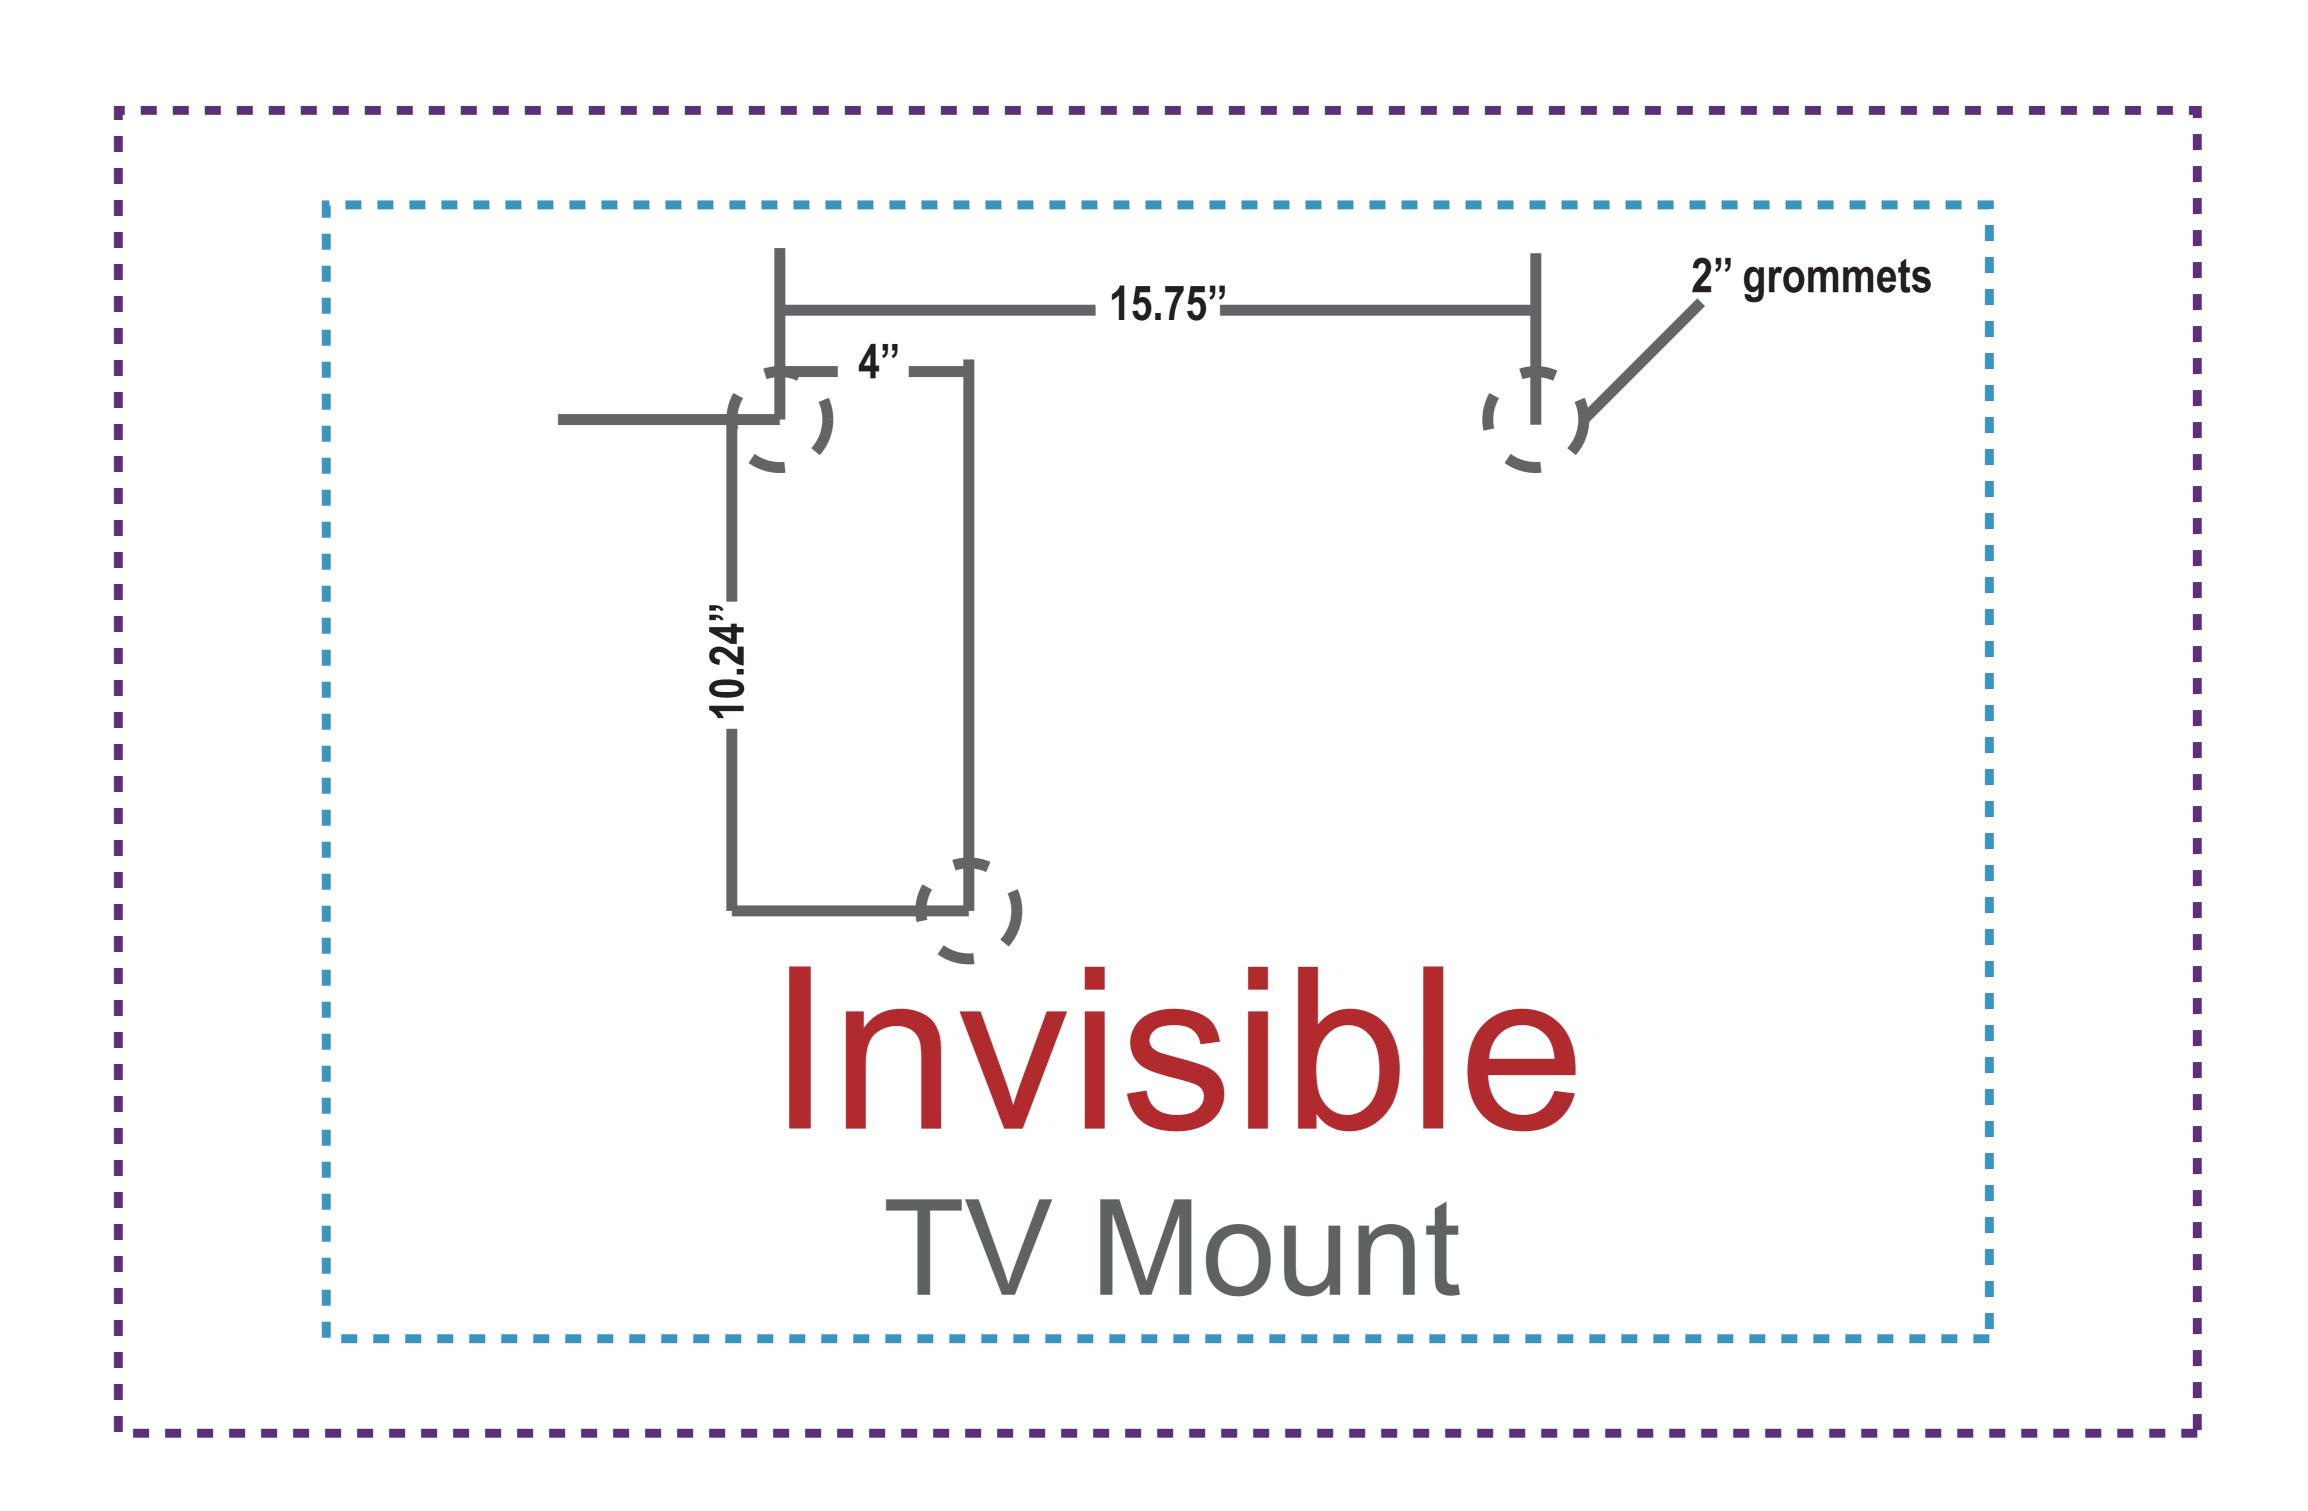

WLM-200F
Tension Fabric Wall Display Graphic Size Graphic Size 2950mm w x 2260mm h(116.2" w x 88.9" h) Keep text and important images inside of green line. Graphic Size with Bleed 3050mm w x 2320mm h(120" w x 91.3" h ) TV Mount Keep text and important images Outside of purple or blue line. 32" TV Area 34.6"w x 23.6"h 40" TV Area 43.3"w x 27.6"h Top view 