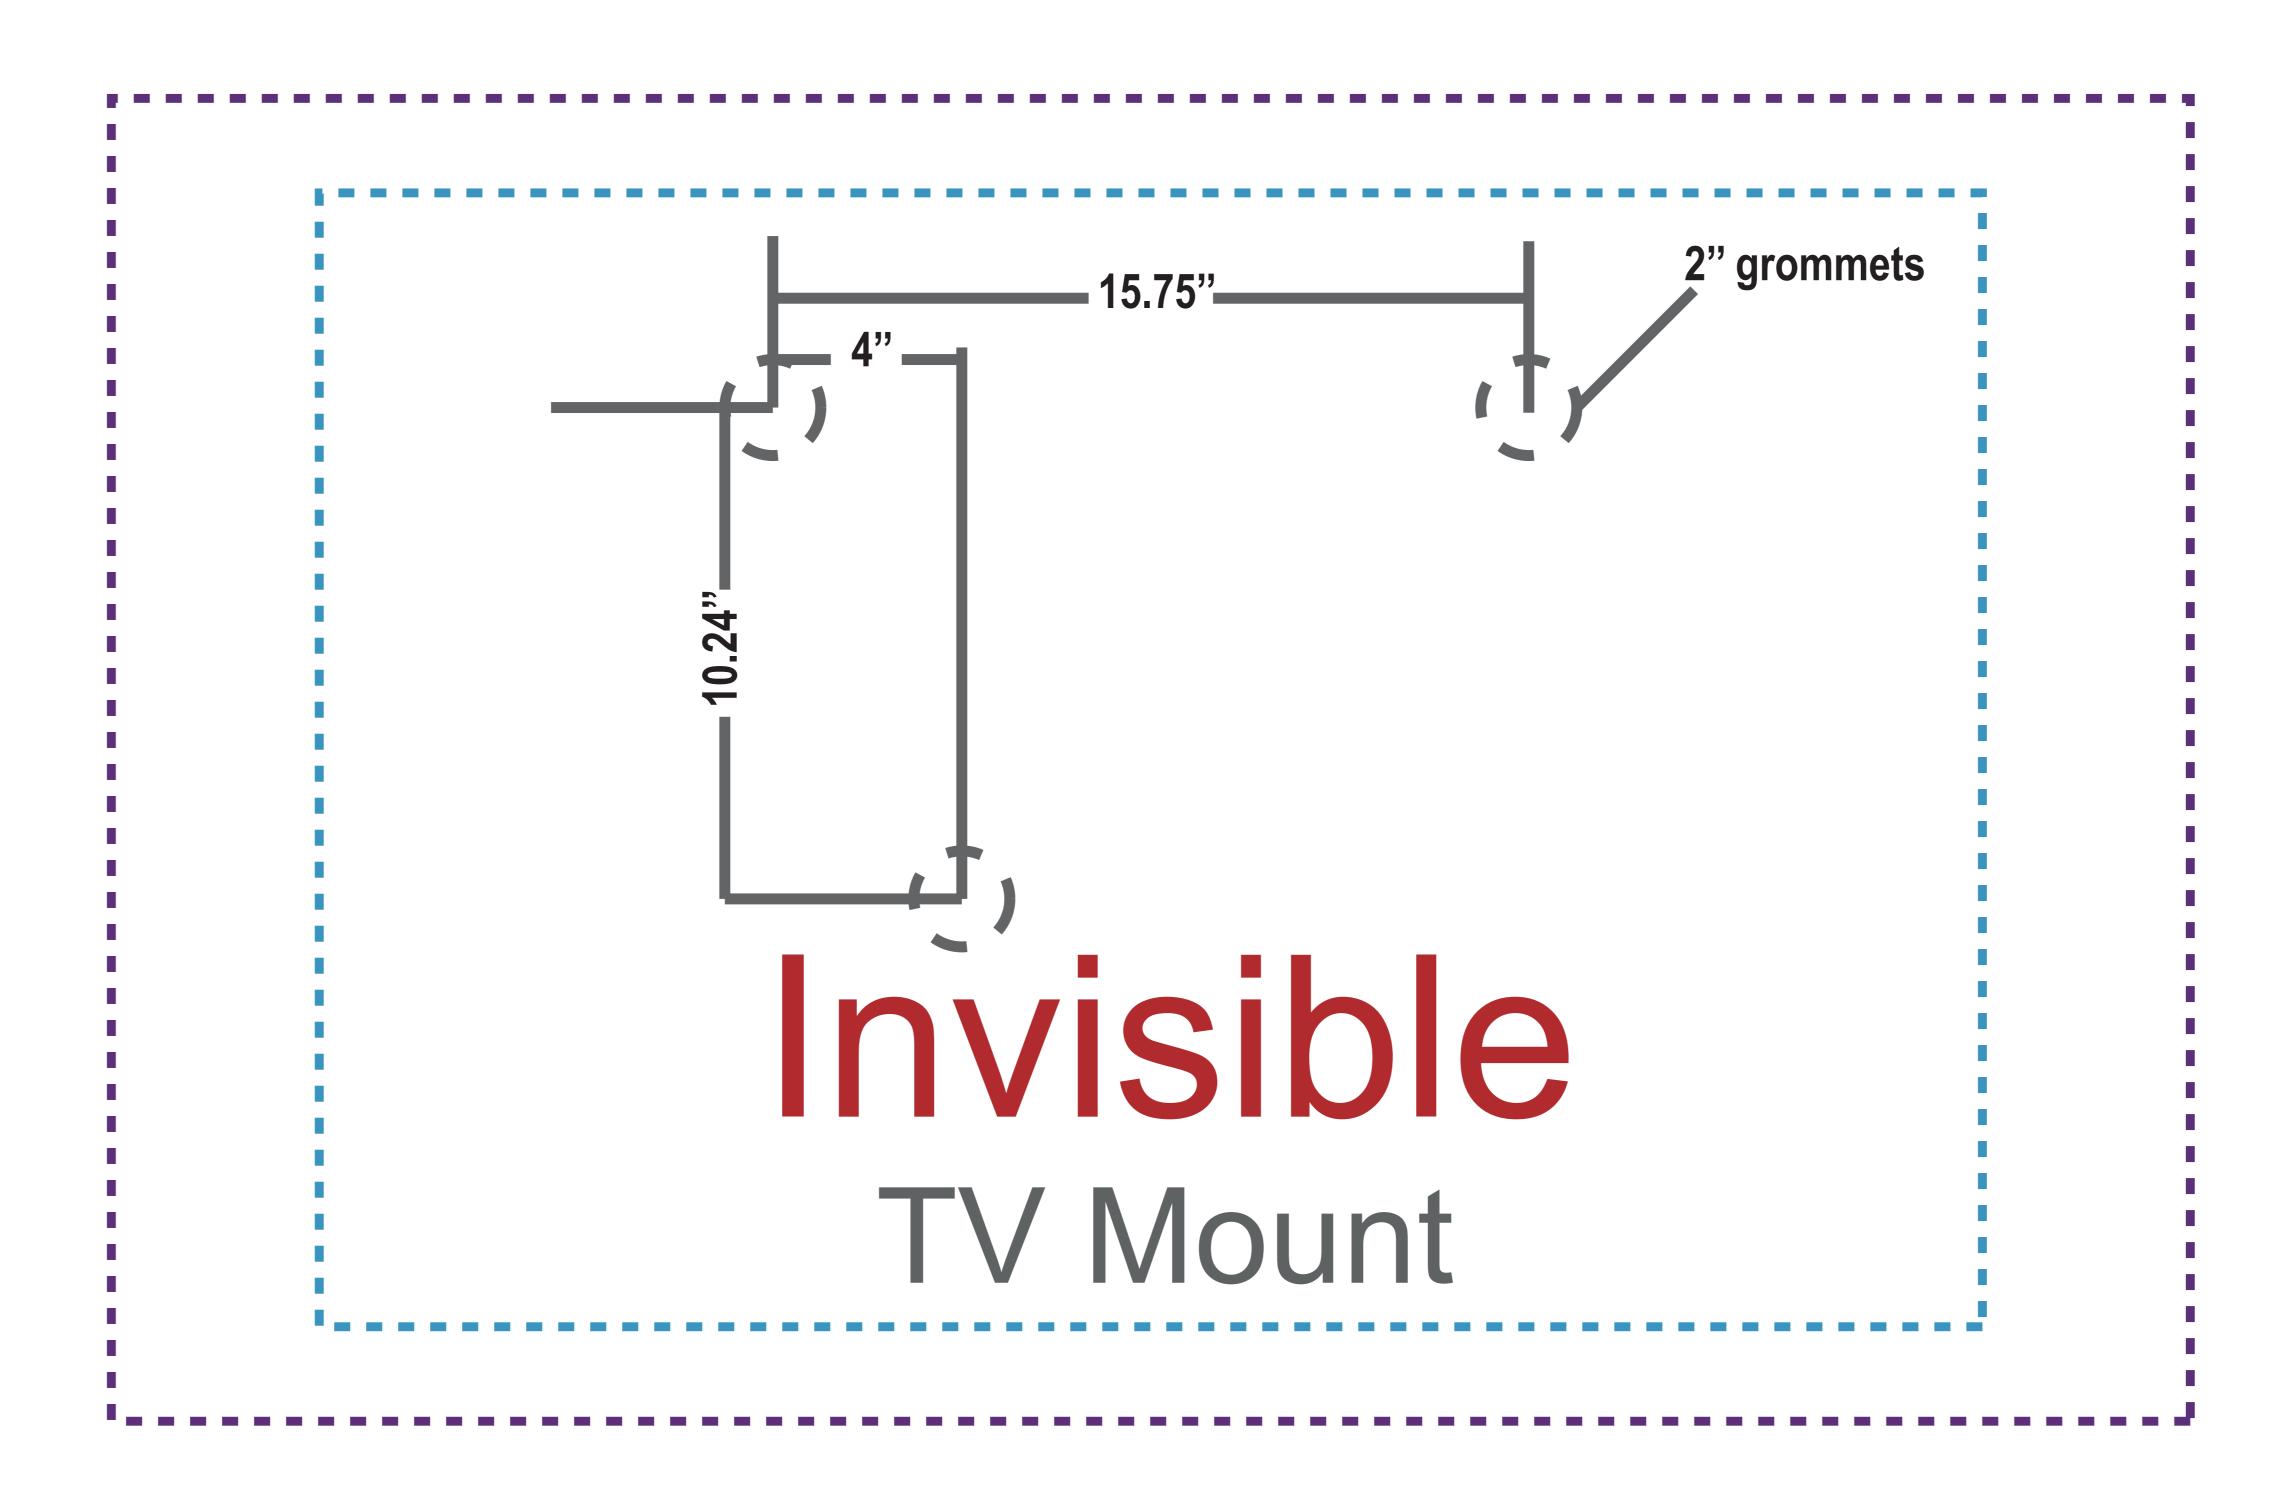

TV Mount
Keep text and important images
Outside of purple or blue line.
32" TV Area
34.6"w x 23.6"h

40" TV Area
43.3"w x 27.6"h
Top view

- Resolutions must be 72-125 ppi

- All fonts must be created to outlines