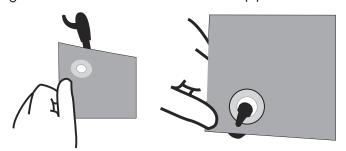

## Step 3

Attach banner by inserting the hooks located on the Top Hooked Poles (2) into the top grommets of the banner. Gently pull the banner down to hook the lower banner grommets to the lower Hooked Arms (2).