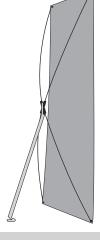

## Step 1

Remove all parts form the bag and place on a clean flat surface. Insert 2 of the Hooked Poles (2) into the lower receptacles of the Support Pole w/ Hub (1) creating a

## Step 3

Attach banner by inserting the hooks located on the Top Hooked Poles (2) into the top grommets of the banner. Gently pull the banner down to hook the lower banner grommets to the lower Hooked Arms (2).

### Step 2

Insert the other two Hooked Arms (2) into the top receptacles of the Hub, creating and "X".

#### Note:

The Euro X Banner Display is designed to bend. When properly installed ,the Banner will pull taut and the Hooked Arms will arch. However, if a banner smaller than the recommended size is installed, it may cause permanent failure of the display.