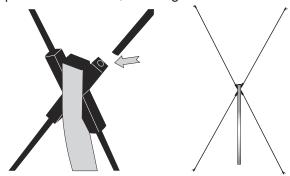

### Step 2

Insert the other two Hooked Arms (2) into the top receptacles of the Hub, creating and "X".