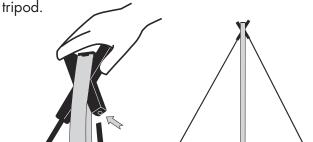

## Step 1

Remove all parts form the bag and place on a clean flat surface. Insert 2 of the Hooked Poles (2) into the lower receptacles of the Support Pole w/ Hub (1) creating a

### Step 2

Insert the other two Hooked Arms (2) into the top receptacles of the Hub, creating and "X".