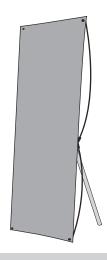

#### **Product Parts**

- 1 Support Pole w/ Hub (x1) 1
- 2 Hooked Poles (x4)

2



## **Display Set-Up**

## Step 1

Remove all parts form the bag and place on a clean flat surface. Insert 2 of the Hooked Poles (2) into the lower receptacles of the Support Pole w/ Hub (1) creating a



## Step 3

Attach banner by inserting the hooks located on the Top Hooked Poles (2) into the top grommets of the banner. Gently pull the banner down to hook the lower banner grommets to the lower Hooked Arms (2).



### Step 2

Insert the other two Hooked Arms (2) into the top receptacles of the Hub, creating and "X".



#### Note:

The Euro X Banner Display is designed to bend. When properly installed ,the Banner will pull taut and the Hooked Arms will arch. However, if a banner smaller than the recommended size is installed, it may cause permanent failure of the display.



# **Storage