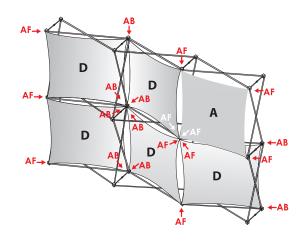

Our 3D Snap Displays use a STRETCH style fabric.

Distortion of the skin when installed is considered normal.

GRAPHIC SHOWN AT APROX. 6% SCALE

Display Trim Edge ----- Recommended Safe Area
Flatest area with best reprodution of logos / text / important elements.

All tension graphics have some amount of distortion, design with this intention.

Graphic elements located outside of the safe area are at risk of being extremely distorted or cut off.