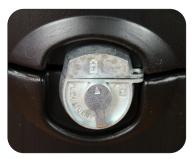

Push & turn locking mechanism

Recessed wheels and handle

Lock instructions

We are continually improving and modifying our product range and reserve the right to vary the specifications without prior notice. All dimensions and weights quoted are approximate and we accept no responsibility for variance. E&OE. See Graphic Templates for graphic bleed specifications.

## features and benefits:

- Push & turn locking mechanism
- Premium latches for maximum strength
- Blow-molded case

- Reliable built-in wheels with enclosed axel
- One year limited hardware warranty against manufacturer defects