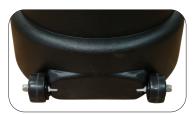

Push & turn locking mechanism

Recessed wheels and handle

Lock instructions

We are continually improving and modifying our product range and reserve the right to vary the specifications without prior notice. All dimensions and weights quoted are approximate and we accept no responsibility for variance. E&OE. See Graphic Templates for graphic bleed specifications.

## features and benefits:

- Push & turn locking mechanism
- Premium latches for maximum strength
- Blow-molded case

- Reliable built-in wheels with enclosed axel
- One year limited hardware warranty against manufacturer defects