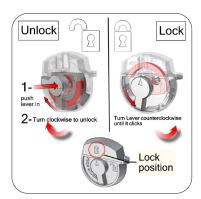

Push & turn locking mechanism

Recessed wheels and handle

Lock instructions

We are continually improving and modifying our product range and reserve the right to vary the specifications without prior notice. All dimensions and weights quoted are approximate and we accept no responsibility for variance. E&OE. See Graphic Templates for graphic bleed specifications.

## features and benefits:

- Push & turn locking mechanism
- Premium latches for maximum strength
- Blow-molded case

- Reliable built-in wheels with enclosed axel
- One year limited hardware warranty against manufacturer defects