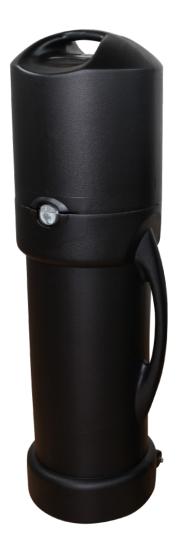

## OCL

This blow-molded display case is the perfect protective shipping and storage case for a variety of display products. Built-in wheels and easy-to-grip molded handles make the case portable and easy to transport. New premium latches keep the lid secure.

## features and benefits:

- Push & turn locking mechanism
- Premium latches for maximum strength
- Blow-molded case

- Reliable built-in wheels with enclosed axel
- One year limited hardware warranty against manufacturer defects