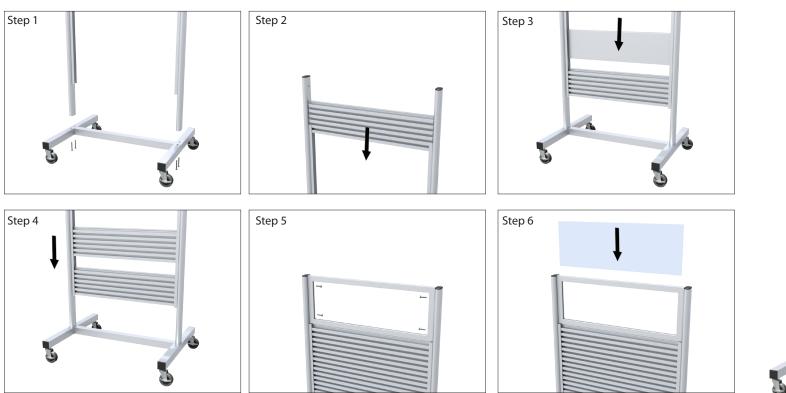

## Exhibitor Products (AlumaSlatwall)

- 1. Attach uprights using screws provided.
- 2. Insert front slatwall section into channel of uprights.
- 3. Install rear slatwall behind front slatwall.
- 4. Repeat installation process for additional slatwall sections.
- 5. Attach frame to uprights using the screws provided.
- 6. Insert Graphic at top of frame.

NOTE: Model shown below may differ from your model. Although the number of upright sections may change, assembly instructions remain the same.

## Applicable Products:

LUP11 (One-Sided Slatwall) LUP11H (One-Sided with Header) LUP12 (Two-Sided Slatwall) LUP12H (Two-Sided with Header) LUP22 (Two-Sided with 22" x 28" Frame) LUP22H (Same with Header)