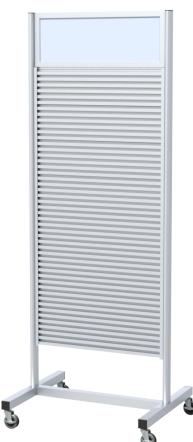

## Applicable Products:

LUP11 (One-Sided Slatwall) LUP11H (One-Sided with Header) LUP12 (Two-Sided Slatwall) LUP12H (Two-Sided with Header) LUP22 (Two-Sided with 22" x 28" Frame) LUP22H (Same with Header)