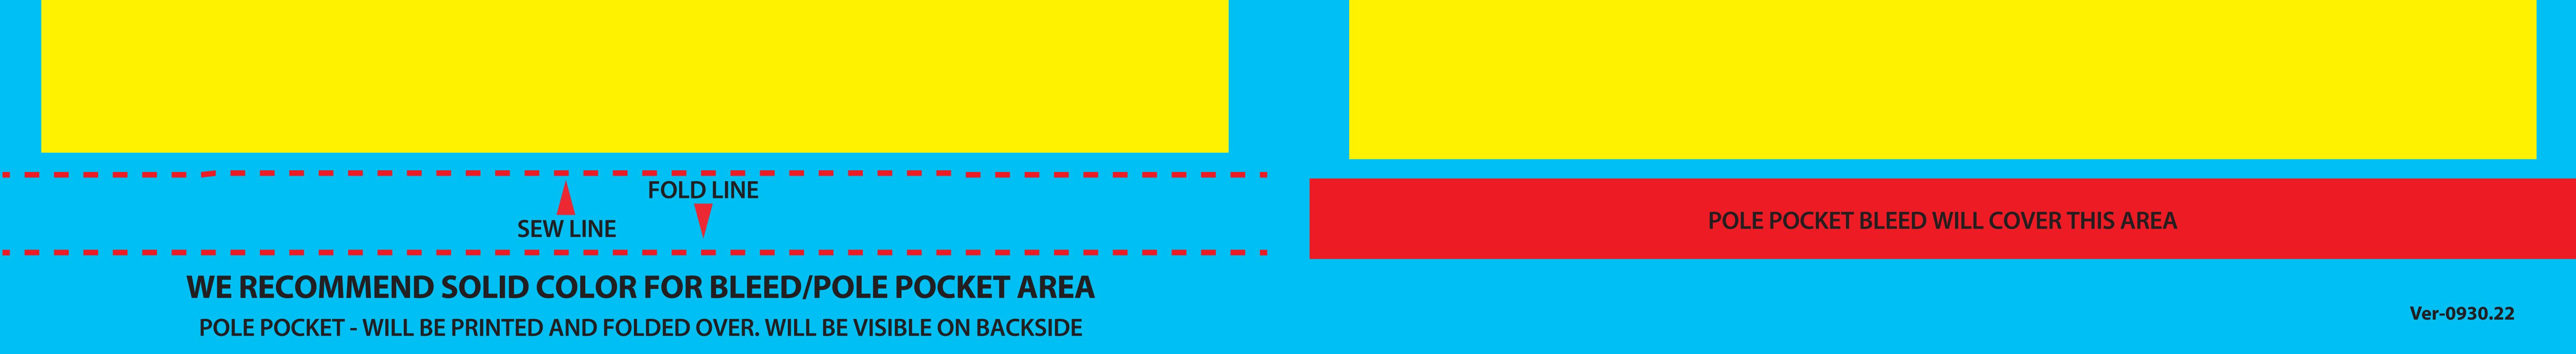

### WE RECOMMEND SOLID COLOR FOR BLEED/POLE POCKET AREA

#### POLE POCKET - WILL BE PRINTED AND FOLDED OVER. WILL BE VISIBLE ON BACKSIDE

| SEW LINE<br>FOLD LINE | POLE POCKET BLEED WILL COVER THIS AREA |
|-----------------------|----------------------------------------|
|                       |                                        |
|                       |                                        |
|                       |                                        |
|                       |                                        |
|                       |                                        |
|                       |                                        |
|                       |                                        |