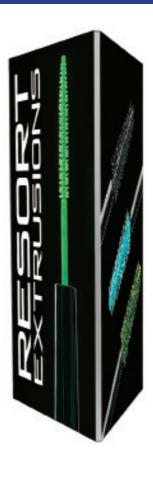

## **BIG SKY TRIANGLE 3FT (NON-BACKLIT)**

## **Product Features**

Big Sky Triangle is a double-sided extrusion with a profile width of 36mm (1.42 in.). Very similar to the BigSky-32D and BigSky-60D, Big Sky Triangle creates three-sided counters, podiums and towers in varied sizes. Big Sky Triangle accepts three individual custom fabric graphics, excluding top and bottom. An inside corner extrusion can be added to make more complex shapes. You can add-on an acrylic countertop to convert the structure into a podium or counter display. LED lighting options are available to backlight your counter or tower to help your message really stand out.

| ,                 |              |  |
|-------------------|--------------|--|
| Display Dimension | 3' x 3' x 8' |  |
| Graphic Size      | 36" x 97"    |  |
|                   |              |  |