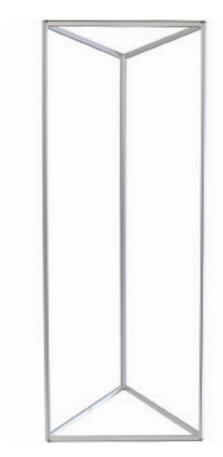

## **Product Features**

Big Sky Triangle is a double-sided extrusion with a profile width of 36mm (1.42 in.). Very similar to the BigSky-32D and BigSky-60D, Big Sky Triangle creates three-sided counters, podiums and towers in varied sizes. Big Sky Triangle accepts three individual custom fabric graphics, excluding top and bottom. An inside corner extrusion can be added to make more complex shapes. You can add-on an acrylic countertop to convert the structure into a podium or counter display. LED lighting options are available to backlight your counter or tower to help your message really stand out.

| not be visible once the graphic is installed into the name. |               |                     |  |  |  |
|-------------------------------------------------------------|---------------|---------------------|--|--|--|
| Construction                                                |               |                     |  |  |  |
| Aluminum Extrusion Frame                                    |               | Plastic Corner Caps |  |  |  |
| Weights - Dimensions                                        |               |                     |  |  |  |
| Shipping Weight                                             | 22 lbs        |                     |  |  |  |
| Shipping Dimensions                                         | 6" x 6" x 96" |                     |  |  |  |
| Package Includes                                            |               |                     |  |  |  |
| (3) Vertical Extrusion pieces                               |               | (1) Tool            |  |  |  |
| (6) Horizontal Extrusion pieces                             |               |                     |  |  |  |
| Warranty                                                    |               |                     |  |  |  |
| 1 year on frame                                             |               | 1 year on graphic   |  |  |  |