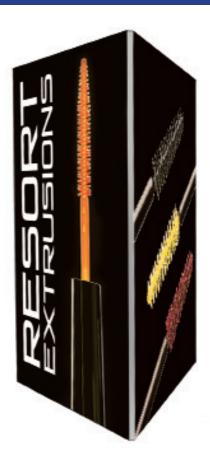

## **BIG SKY TRIANGLE 4FT (BACKLIT)**

## **Product Features**

Big Sky Triangle is a double-sided extrusion with a profile width of 36mm (1.42 in.). Very similar to the BigSky-32D and BigSky-60D, Big Sky Triangle creates three-sided counters, podiums and towers in varied sizes. Big Sky Triangle accepts three individual custom fabric graphics, excluding top and bottom. An inside corner extrusion can be added to make more complex shapes. You can add-on an acrylic countertop to convert the structure into a podium or counter display. LED lighting options are available to backlight your counter or tower to help your message really stand out.