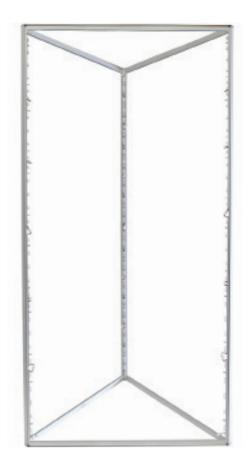

## **Product Features**

Big Sky Triangle is a double-sided extrusion with a profile width of 36mm (1.42 in.). Very similar to the BigSky-32D and BigSky-60D, Big Sky Triangle creates three-sided counters, podiums and towers in varied sizes. Big Sky Triangle accepts three individual custom fabric graphics, excluding top and bottom. An inside corner extrusion can be added to make more complex shapes. You can add-on an acrylic countertop to convert the structure into a podium or counter display. LED lighting options are available to backlight your counter or tower to help your message really stand out.

| Construction                    |               |                     |  |  |
|---------------------------------|---------------|---------------------|--|--|
| Aluminum Extrusion Frame        |               | Plastic Corner Caps |  |  |
| Weights - Dimensions            |               |                     |  |  |
| Shipping Weight 22 l            |               | lbs                 |  |  |
| Shipping Dimensions             | 6" x 6" x 96" |                     |  |  |
| Package Includes                |               |                     |  |  |
| (3) Vertical Extrusion pieces   |               | (1) Tool            |  |  |
| (6) Horizontal Extrusion pieces |               | (6) LED strips      |  |  |
| (1) Transformer                 |               |                     |  |  |
| Warranty                        |               |                     |  |  |
| 1 year on frame                 |               | 1 year on graphic   |  |  |